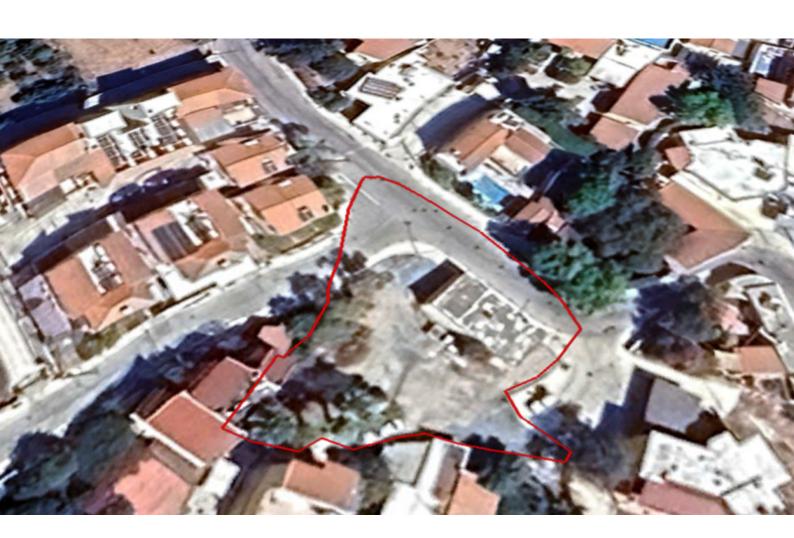

# **Residential Land 664 SQM For Sale**

## €160,000 Negotiable

Anavargos, Paphos

#### **Description**

Large Residential Land Parcel For Sale in Anavargos, Paphos with No VAT! Located in a peaceful and attractive neighborhood

It provides excellent access to key parts of Paphos, including the highway, city center, and Mesogi-Ellados Avenue!

In addition, many amenities are close by, including the hospital and the International School of Paphos!

There is a distribution agreement in place

Contains an old house

**Corner Position** 

664m2 of Land area

Around 60m of Road Frontage

100% of Building Density

50% of Site Coverage

Up to 3 floors and a height of 13.5m

Access to a registered road

All development infrastructures are in place

This land is excellent for residential development