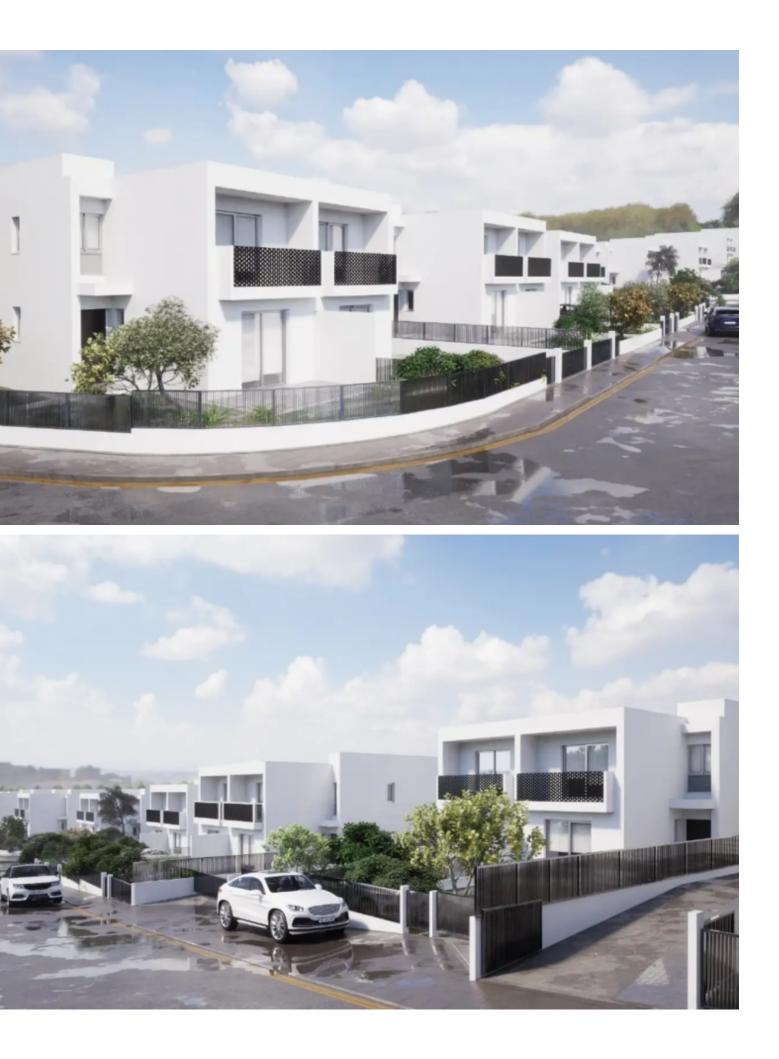

## Description

Huge Residential Land Parcel For Sale in Kolossi, Limassol with Approved Planning Permits! Located in an attractive and convenient environment It provides seamless access to the highway and the community center In addition, it is only minutes from the Alphamega Stadium and a wide range of amenities! Contains approved planning permits for a large residential development! 10,422m2 of Land area Around 228m of Road Frontage 60% of Building Density 35% of Site Coverage Up to 2 floors and a height of 8.3m Access to a registered road from 3 sides All development infrastructures are in place This land is excellent for a large residential development It contains an approved permit for the construction of 17 houses!