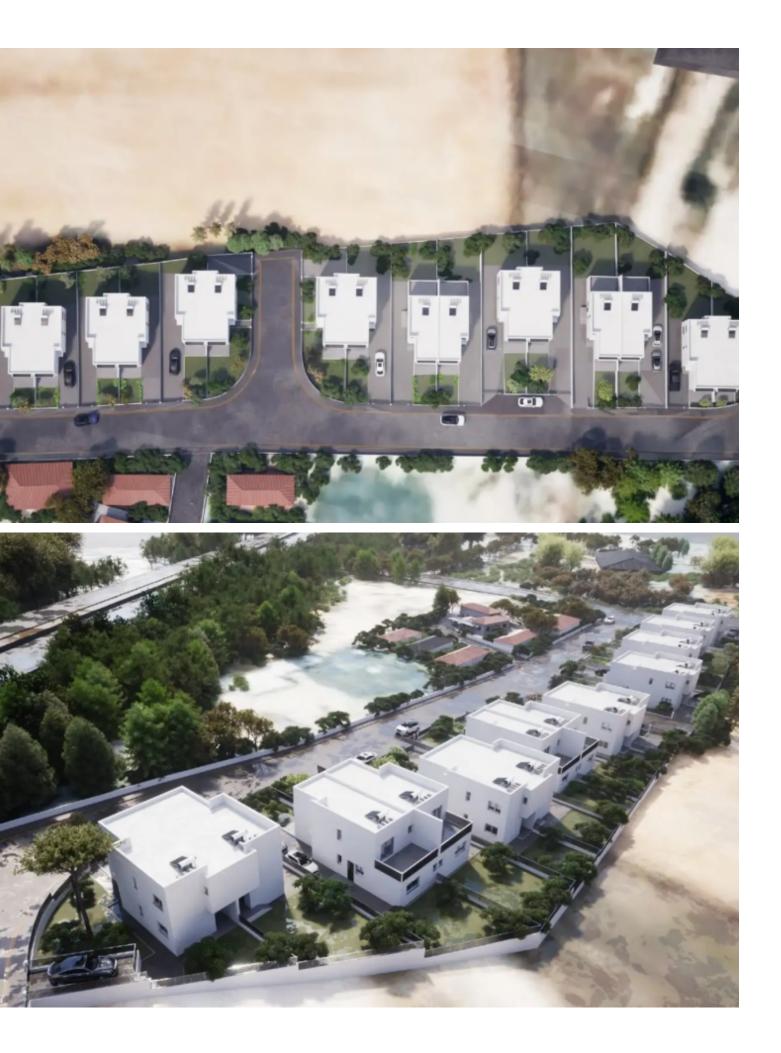

## Description

Huge Residential Land Parcel For Sale in Kolossi, Limassol with Approved Planning Permits! Located in an attractive and convenient environment It provides seamless access to the highway and the community center In addition, it is only minutes from the Alphamega Stadium and a wide range of amenities! Contains approved planning permits for a large residential development! 10,422m2 of Land area Around 228m of Road Frontage 60% of Building Density 35% of Site Coverage Up to 2 floors and a height of 8.3m Access to a registered road from 3 sides All development infrastructures are in place This land is excellent for a large residential development It contains an approved permit for the construction of 17 houses!