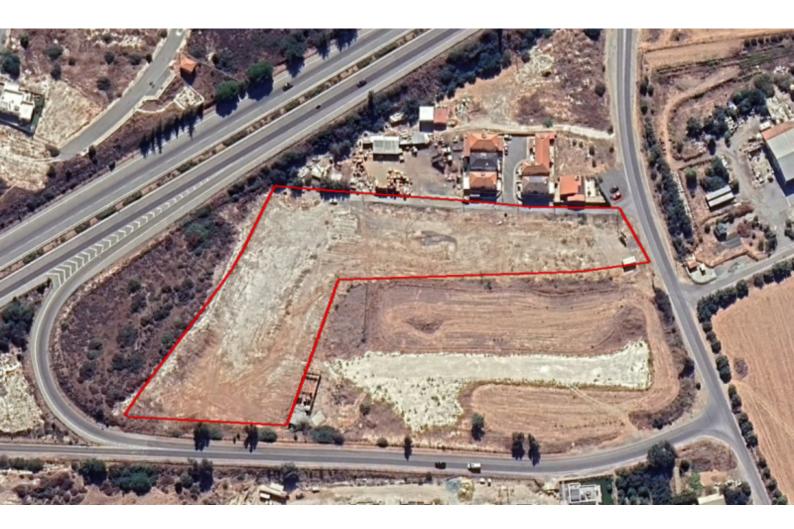

# **Residential Land 10,422 SQM For Sale**

## Description

Huge Residential Land Parcel For Sale in Kolossi, Limassol with Approved Planning Permits! Located in an attractive and convenient environment It provides seamless access to the highway and the community center In addition, it is only minutes from the Alphamega Stadium and a wide range of amenities! Contains approved planning permits for a large residential development! 10,422m2 of Land area Around 228m of Road Frontage 60% of Building Density 35% of Site Coverage Up to 2 floors and a height of 8.3m Access to a registered road from 3 sides All development infrastructures are in place This land is excellent for a large residential development It contains an approved permit for the construction of 17 houses!