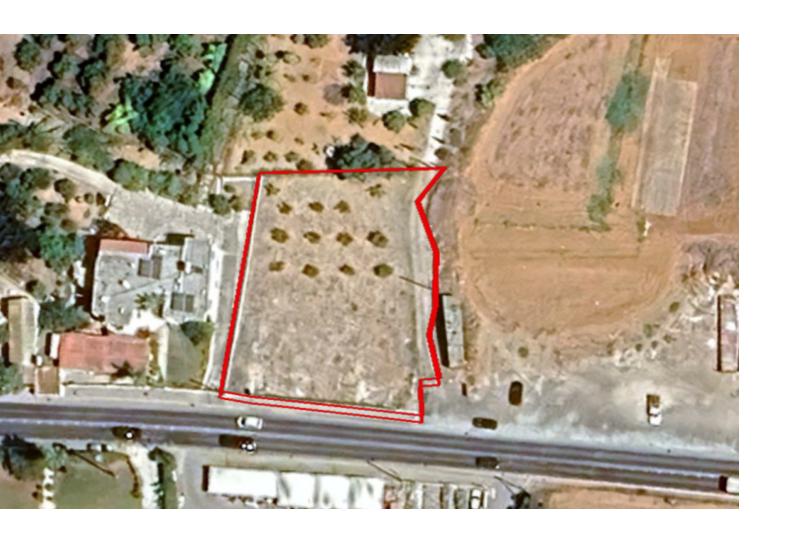

### **Key Facts**

• Residential Land

• 1,464 m<sup>2</sup> Land Size

• 90% Building Density

• Site Coverage: 50%

• Floors: 2

• Height: 10m

• Title Deed: Available

1,464m2 of Land area
Around 35m of Road Frontage
90% of Building Density
50% of Site Coverage
Up to 2 floors and a height of 10m
Access to a registered road
All development infrastructures are in place
This land is excellent for residential development