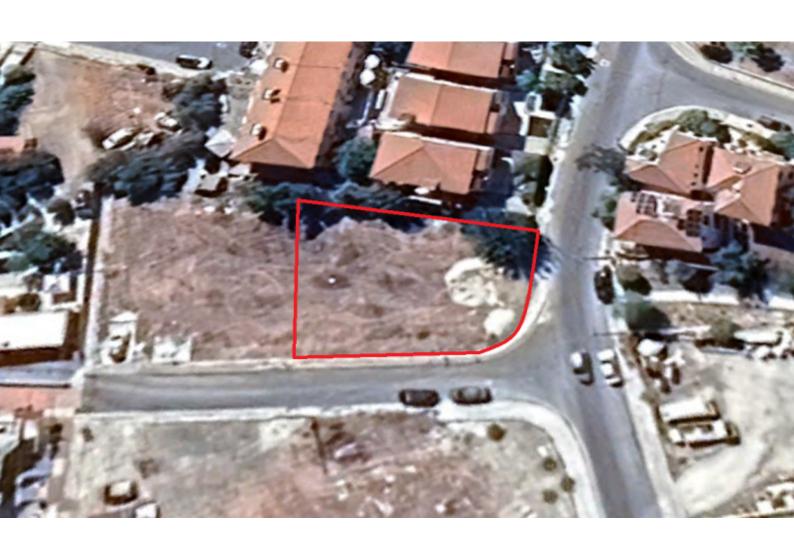

#### **Description**

Corner Residential Plot For Sale in Chloraka, Paphos
Located in an attractive and convenient area
It provides quick and easy access to Makariou Avenue and the city center
In addition, many amenities are within walking distance, including a bank and mini markets!

Corner Position

Cul-de-sac!

547m2 of Plot area

Around 40m of Road Frontage

90% of Building Density

50% of Site Coverage

Up to 2 floors and a height of 10m

Access to a registered road

All development infrastructures are in place

This plot is suitable for residential development

Contact us for full information and a private viewing!