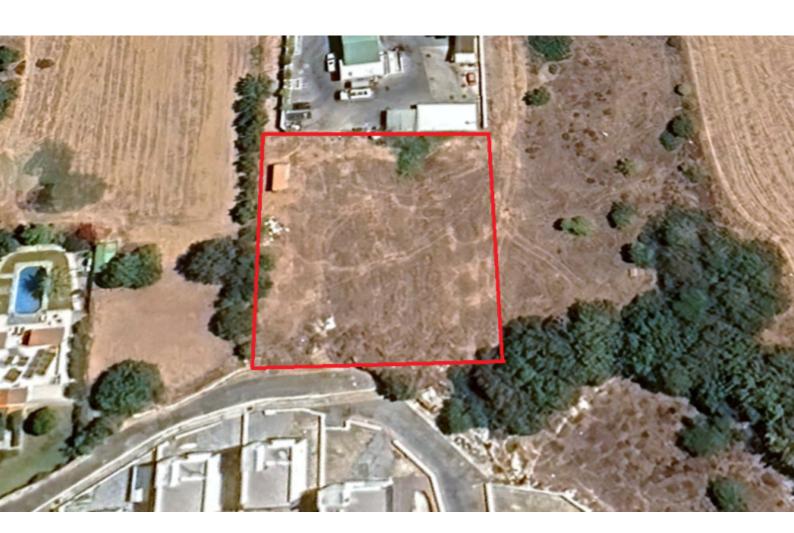

### **Description**

Touristic/Residential Land Parcel For Sale in Chloraka Seaside, Paphos with a Distribution Agreement

Prime location, in one of the most sought-after and newly developed coastal areas It provides seamless access to the Coral Bay - Kato Paphos coastal road In addition, many amenities are close by including the beach!

2.300m2 of Land area

45% of Building Density

20% of Site Coverage

Up to 3 floors and a height of 10m

It will have access to a registered road

All development infrastructures are in place

This land is excellent for residential development