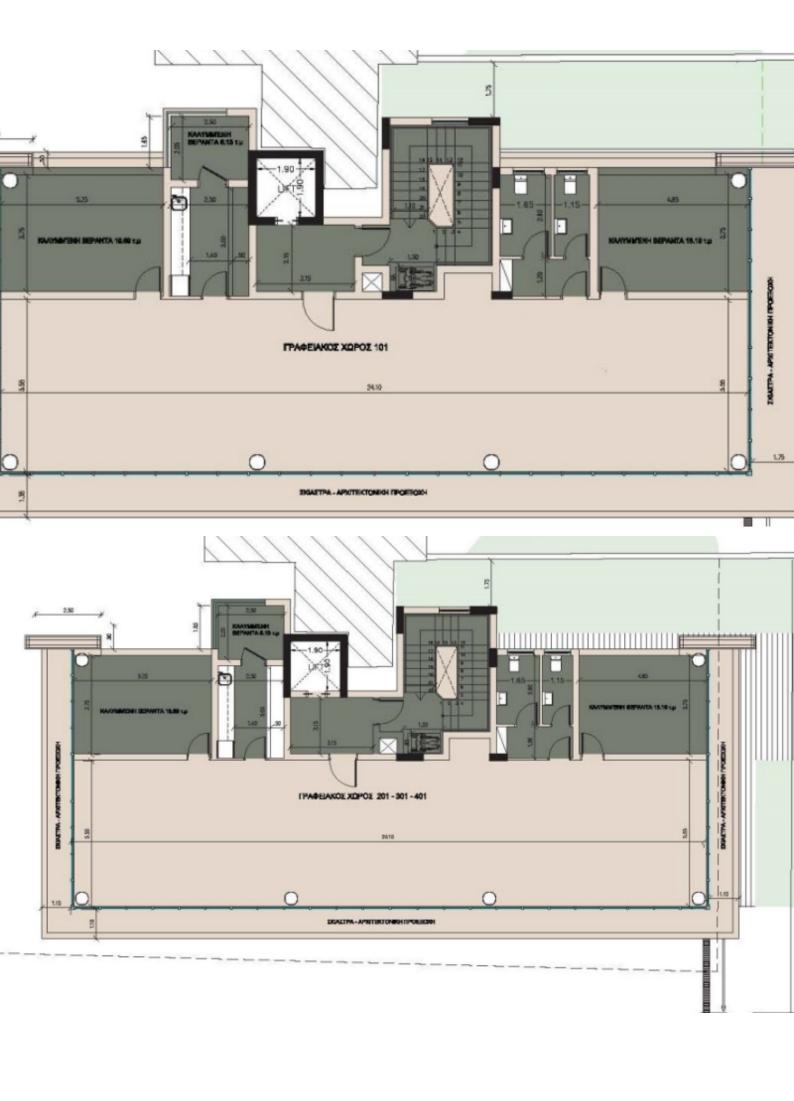

In addition, some amenities are within walking distance!

Communal roof terrace with a gym and resting area!

1,382m2 of Net Indoor area

248m2 of Common areas

192m2 of Covered Veranda

815m2 of Plot area

Covered and uncovered parking spaces

Open-plan entire floor office spaces

Provisions for A/C

Provision for CCTV

Fire Detectors

Male and Female W/C's

Fitted Kitchens

Lobby

Reception