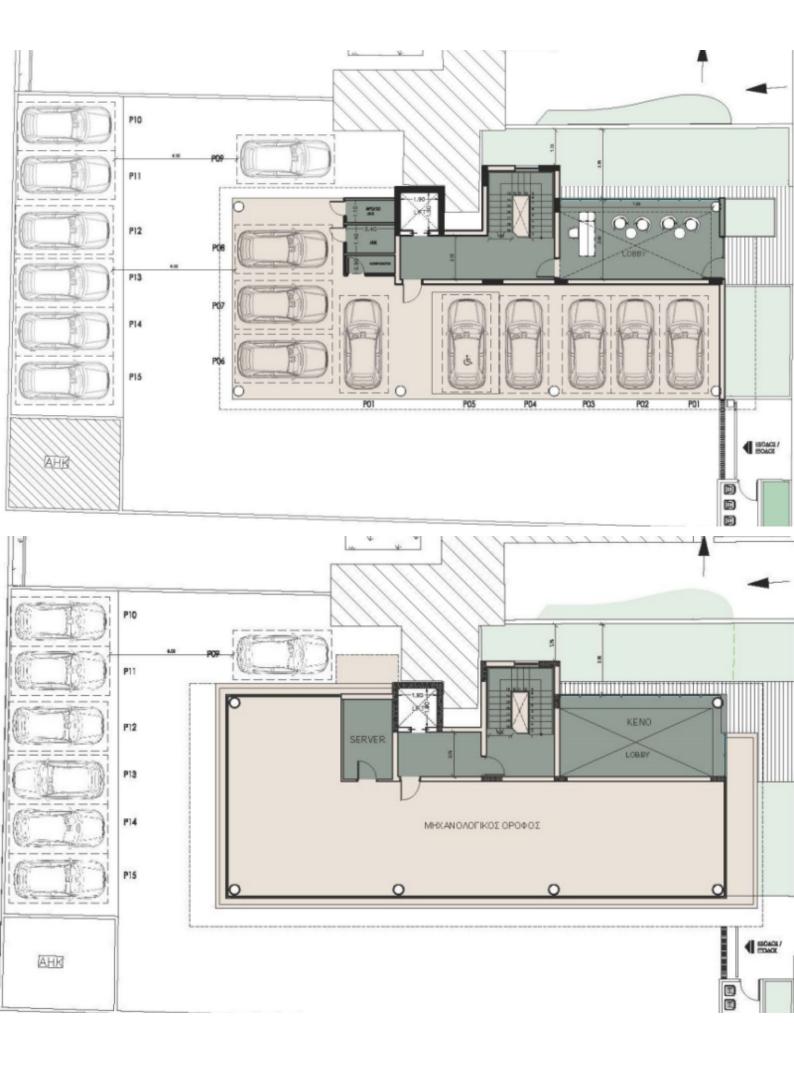

In addition, some amenities are within walking distance!

Communal roof terrace with a gym and resting area!

1,382m2 of Net Indoor area

248m2 of Common areas

192m2 of Covered Veranda

815m2 of Plot area

Covered and uncovered parking spaces

Open-plan entire floor office spaces

Provisions for A/C

Provision for CCTV

Fire Detectors

Male and Female W/C's

Fitted Kitchens

Lobby

Reception

Elevator

Electric parking gates

Delivery Time: December 2025

This impressive commercial building is a compelling investment opportunity

It has the full potential to generate high and secure ROI!

Contact us for full information and a private viewing