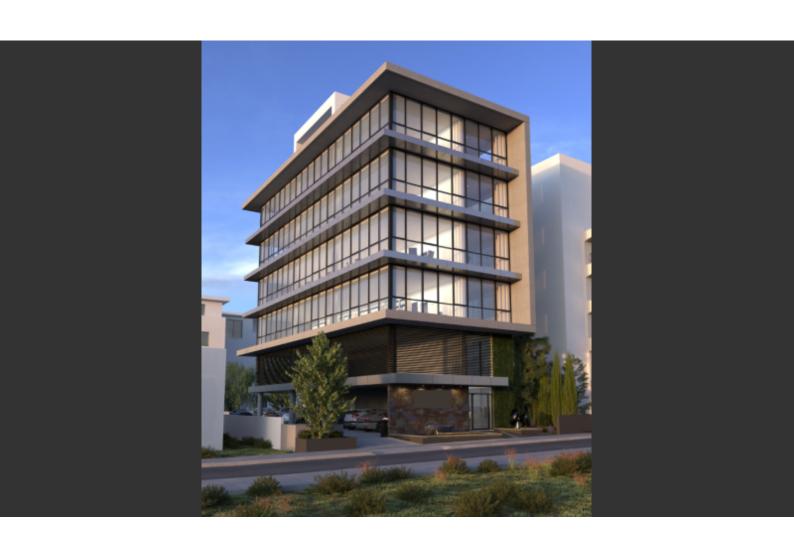

# Commercial Building 1,382 SQM For Sale

## **Description**

**Excellent Investment Opportunity!** 

Brand New Entire Commerical Building For Sale in Potamos Germasogeias, Limassol

Located in one of the most dynamic and sought-after areas

It provides excellent access to the seafront, city center, and the highway!

Elevator

Electric parking gates

Delivery Time: December 2025

This impressive commercial building is a compelling investment opportunity

It has the full potential to generate high and secure ROI!

Contact us for full information and a private viewing