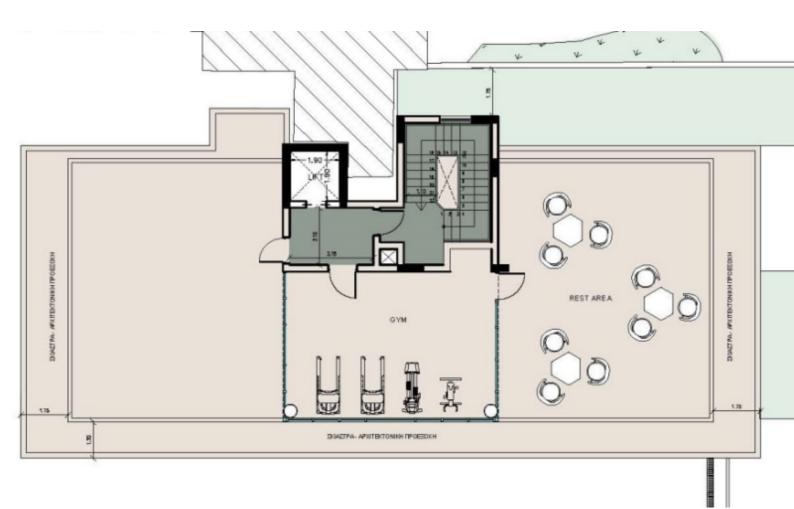

In addition, some amenities are within walking distance!

Communal roof terrace with a gym and resting area!

1,382m2 of Net Indoor area

248m2 of Common areas

192m2 of Covered Veranda

815m2 of Plot area

Covered and uncovered parking spaces