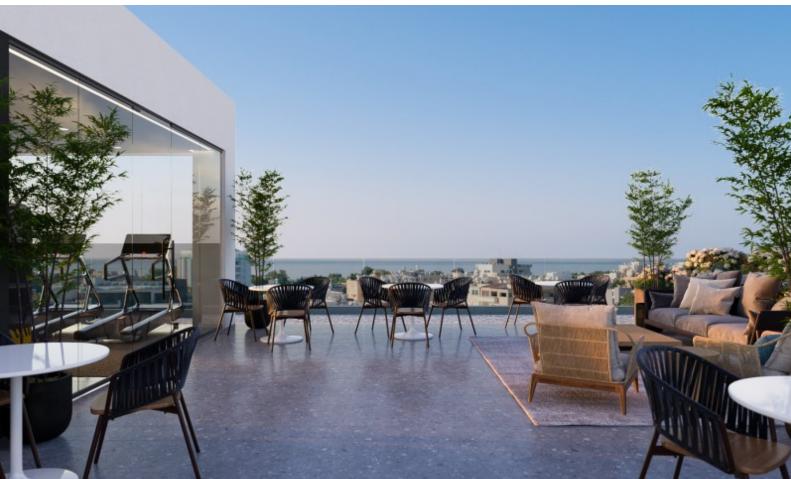

In addition, some amenities are within walking distance!

Communal roof terrace with a gym and resting area!

1,382m2 of Net Indoor area

248m2 of Common areas

192m2 of Covered Veranda

815m2 of Plot area

Covered and uncovered parking spaces