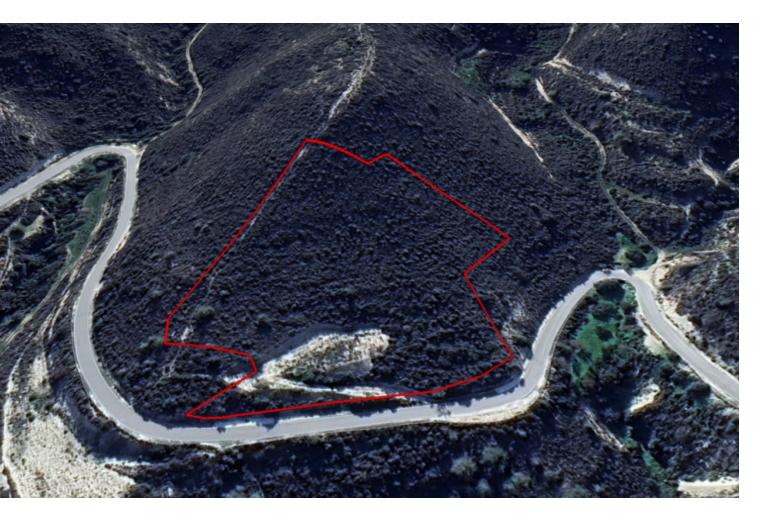

## **Key Facts**

- Agricultural Land
- 11,391 m<sup>2</sup> Land Size
- 10% Building Density
- Site Coverage: 10%
- Floors: 2
- Height: 8.3m
- Title Deed: Available

# Description

Large Agricultural Land Parcel For Sale in Asgata, Limassol Located in a peaceful and tranquil environment It provides easy access to the village center and amenities! Sensational mountain views 11,391m2 of Land area Moderately inclined surface Around 120m of RoadFrontage 10% of Building Density 10% of Site Coverage Up to 2 floors and a height of 8.3m Access to a registered road This land is suitable for agricultural purposes!