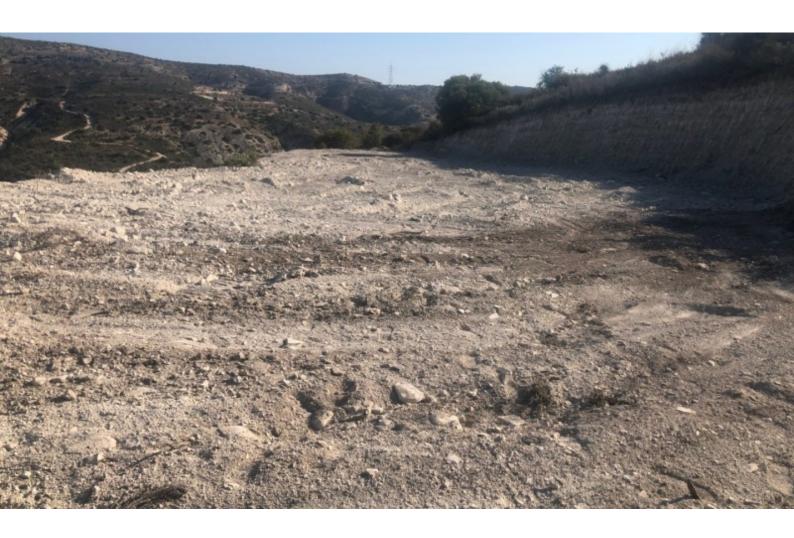

# Description

Large Agricultural Land Parcel For Sale in Asgata, Limassol Located in a peaceful and tranquil environment It provides easy access to the village center and amenities! Sensational mountain views 11,391m2 of Land area Moderately inclined surface Around 120m of RoadFrontage 10% of Building Density 10% of Site Coverage Up to 2 floors and a height of 8.3m Access to a registered road This land is suitable for agricultural purposes!