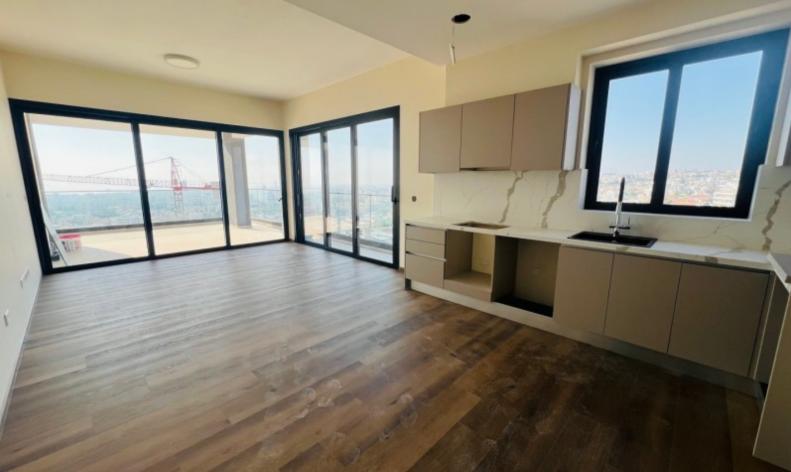

135m2 of Net Indoor area

45m2 of Covered Veranda

138m2 of Uncovered Veranda/Roof Garden

Covered Parking

Storeroom

Walk-in wardrobe for the master bedroom

Photovoltaic System

VRV A/C

Underfloor Heating
Video entrance system
Parquet floors in the bedroom
Fitted kitchen with breakfast island
Fitted Wardrobes

Open Plan

**BBQ** Area

Elevator

Private and gated complex

Electric parking gates with remote control access