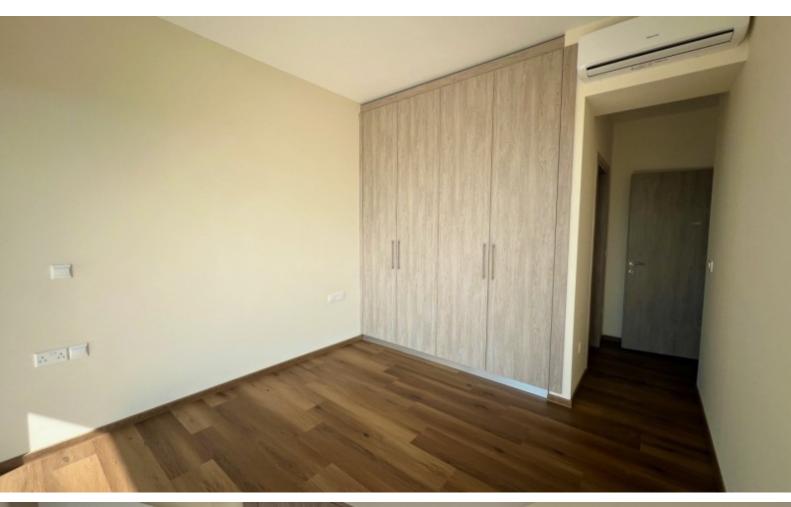

135m2 of Net Indoor area

45m2 of Covered Veranda

138m2 of Uncovered Veranda/Roof Garden

Covered Parking

Storeroom

Walk-in wardrobe for the master bedroom

Photovoltaic System

VRV A/C

Underfloor Heating
Video entrance system
Parquet floors in the bedroom
Fitted kitchen with breakfast island
Fitted Wardrobes

Open Plan

**BBQ** Area

Elevator

Private and gated complex

Electric parking gates with remote control access

\*Photos are from another unit and are used as a prime example!

This modern and quality penthouse is a compelling investment opportunity It is suitable for permanent living for a family

Contact us for full information and a private viewing