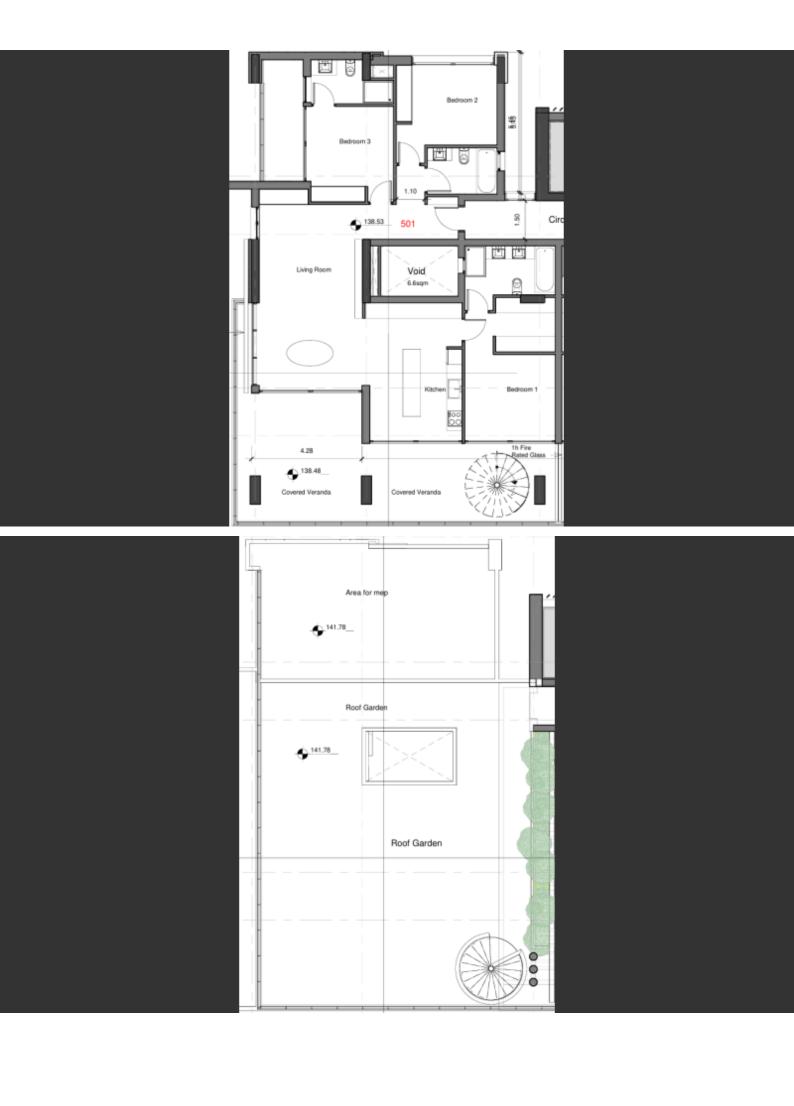

## **Key Facts**

- 3 Beds
- 2 Baths
- 135 m<sup>2</sup> Covered Area
- 45 m<sup>2</sup> Covered Verandas
- Uncovered verandas: 138m<sup>2</sup>
- New Build
- Title Deed: Available

ID: 38955

In addition, it is only a short drive from some of the finest private schools and a range of amenities

Communal pool, gym, and hammam!

Sea View!

5th Floor

Private roof garden!

- 3 Bedrooms
- 3 Bathrooms
- 2 En-suites + 1 Family Bathroom

135m2 of Net Indoor area

45m2 of Covered Veranda

138m2 of Uncovered Veranda/Roof Garden

Covered Parking

Storeroom

Walk-in wardrobe for the master bedroom

Photovoltaic System

VRV A/C

### **Outdoor Features**

- Barbecue area
- Communal pool
- Photovoltaic System
- Roof Garden
- Solar System