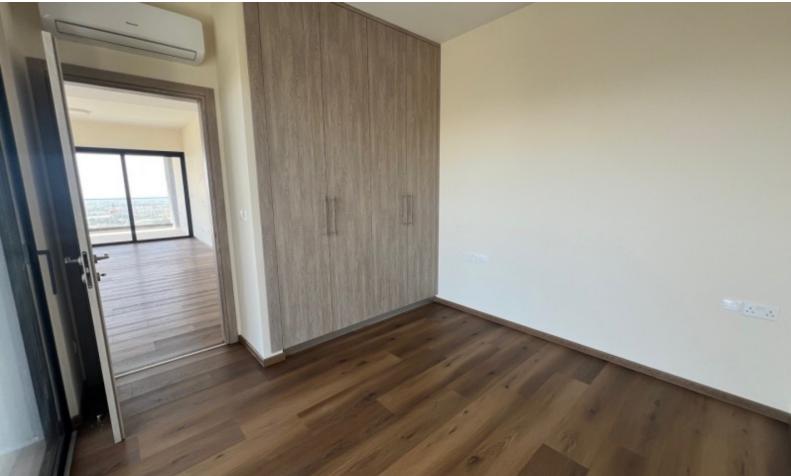

135m2 of Net Indoor area

45m2 of Covered Veranda

138m2 of Uncovered Veranda/Roof Garden

Covered Parking

Storeroom

Walk-in wardrobe for the master bedroom

Photovoltaic System

VRV A/C

Underfloor Heating
Video entrance system
Parquet floors in the bedroom
Fitted kitchen with breakfast island
Fitted Wardrobes

Open Plan

**BBQ** Area

Elevator

Private and gated complex

Electric parking gates with remote control access

\*Photos are from another unit and are used as a prime example!

This modern and quality penthouse is a compelling investment opportunity It is suitable for permanent living for a family

Contact us for full information and a private viewing