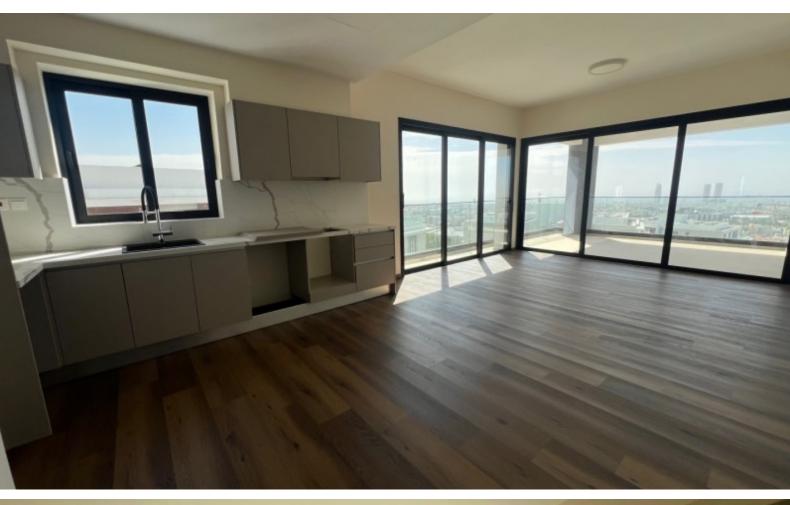

#### **KEY READY!**

Luxury 3 Bedroom Penthouse For Sale in Agios Athanasios, Limassol with Roof Garden! Nestled within one of the most sought-after and family-friendly environments It provides the utmost comfort and convenience with easy access to the highway and community center!

In addition, it is only a short drive from some of the finest private schools and a range of amenities

Communal pool, gym, and hammam!

Sea View!

5th Floor

Private roof garden!

- 3 Bedrooms
- 3 Bathrooms
- 2 En-suites + 1 Family Bathroom

135m2 of Net Indoor area

45m2 of Covered Veranda

138m2 of Uncovered Veranda/Roof Garden

Covered Parking

Storeroom

Walk-in wardrobe for the master bedroom

Photovoltaic System

VRV A/C

Underfloor Heating
Video entrance system
Parquet floors in the bedroom
Fitted kitchen with breakfast island
Fitted Wardrobes

Open Plan

**BBQ** Area

Elevator

Private and gated complex

Electric parking gates with remote control access

\*Photos are from another unit and are used as a prime example!

This modern and quality penthouse is a compelling investment opportunity It is suitable for permanent living for a family

Contact us for full information and a private viewing