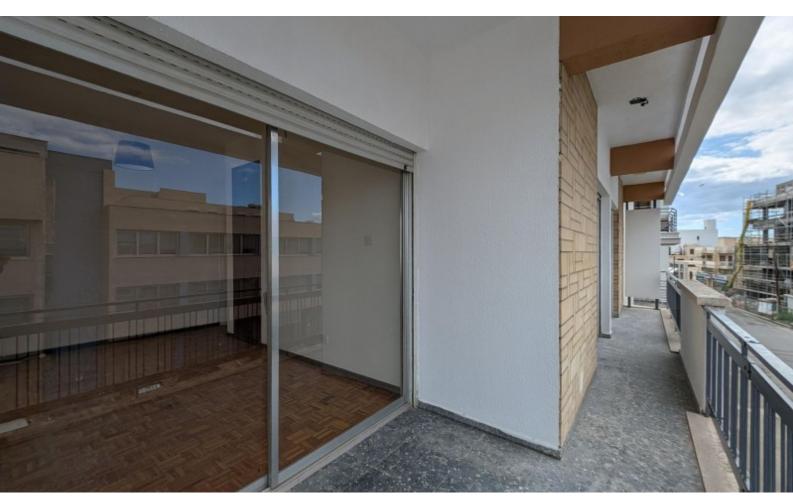

Entire 2nd Floor

4 Bedrooms

2 Bathrooms

1 Ensuite + 1 Family Bathroom + 1 Guest W/C

129m2 of Net Indoor area

32m2 of Covered Veranda

**Uncovered Parking** 

Office/Playroom

A/C

Shutters

Fitted Kitchen

Fitted Wardrboes

**BBQ** Area

Elevator

Year of Build: 1970

Partly renovated and in excellent condition