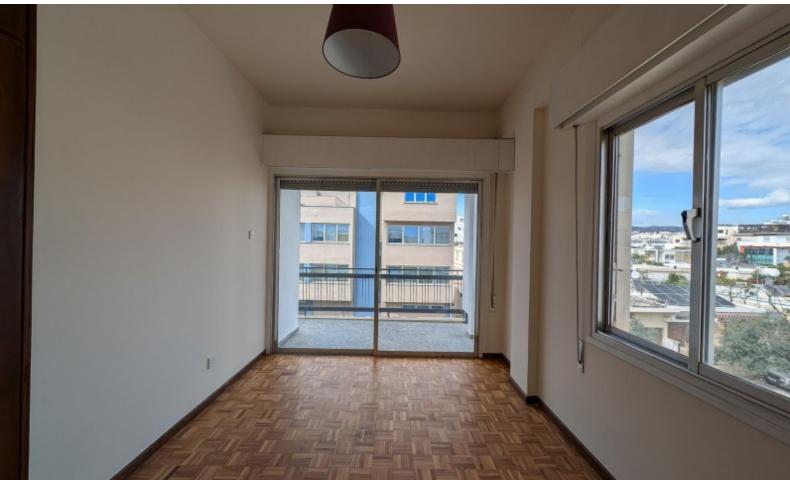

Entire 2nd Floor

4 Bedrooms

2 Bathrooms

1 Ensuite + 1 Family Bathroom + 1 Guest W/C

129m2 of Net Indoor area

32m2 of Covered Veranda

**Uncovered Parking** 

Office/Playroom

A/C

Shutters

Fitted Kitchen

Fitted Wardrboes

**BBQ** Area

Elevator

Year of Build: 1970

Partly renovated and in excellent condition