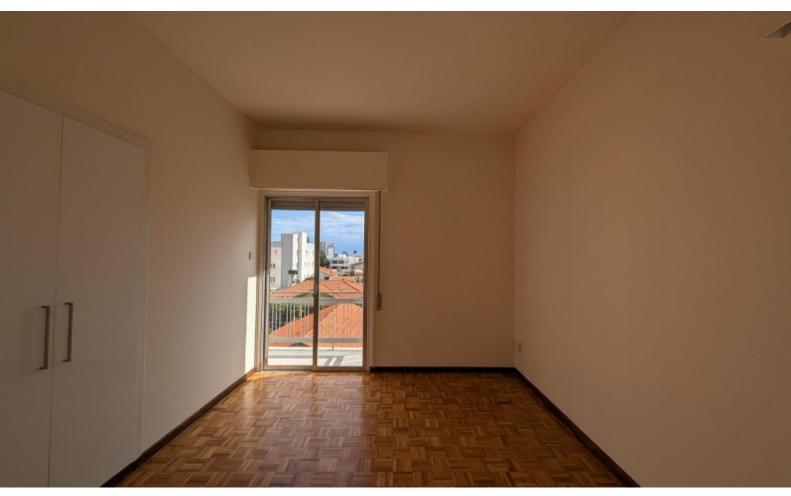

Entire 2nd Floor

4 Bedrooms

2 Bathrooms

1 Ensuite + 1 Family Bathroom + 1 Guest W/C

129m2 of Net Indoor area

32m2 of Covered Veranda

**Uncovered Parking** 

Office/Playroom

A/C

Shutters

Fitted Kitchen

Fitted Wardrboes

**BBQ** Area

Elevator

Year of Build: 1970

Partly renovated and in excellent condition