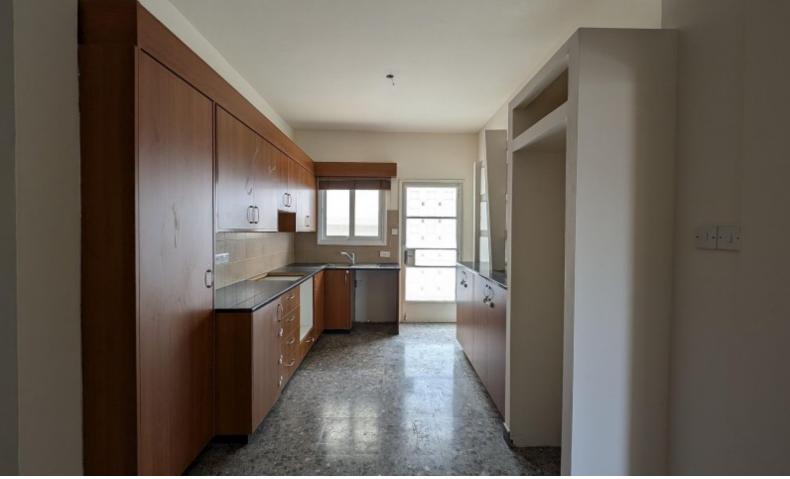

### **Indoor Features**

- Air Conditioning
- Elevator
- Fitted Kitchen
- Guest Toilet
- Master Bed
- Playroom
- Unfurnished
- Water Heater
- EPC Energy Class: Pending

A/C

Shutters

Fitted Kitchen

Fitted Wardrboes

**BBQ** Area

Elevator

Year of Build: 1970

Partly renovated and in excellent condition