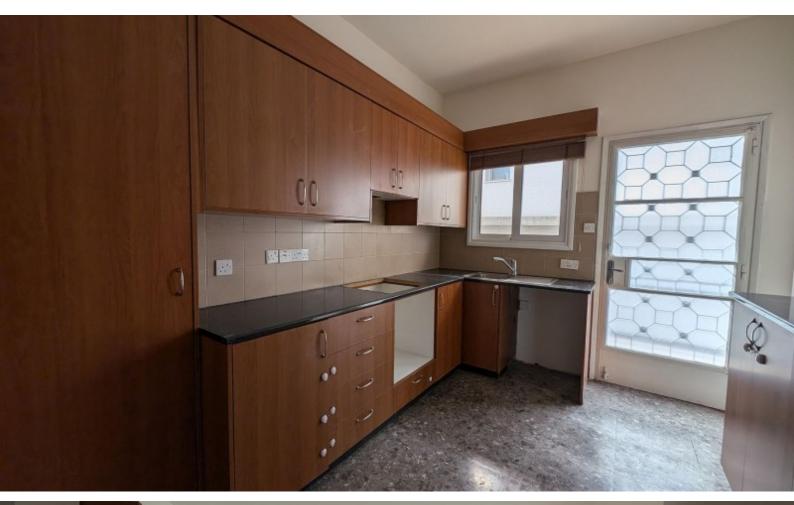

### **Indoor Features**

- Air Conditioning
- Elevator
- Fitted Kitchen
- Guest Toilet
- Master Bed
- Playroom
- Unfurnished
- Water Heater
- EPC Energy Class: Pending

A/C

Shutters

Fitted Kitchen

Fitted Wardrboes

**BBQ** Area

Elevator

Year of Build: 1970

Partly renovated and in excellent condition