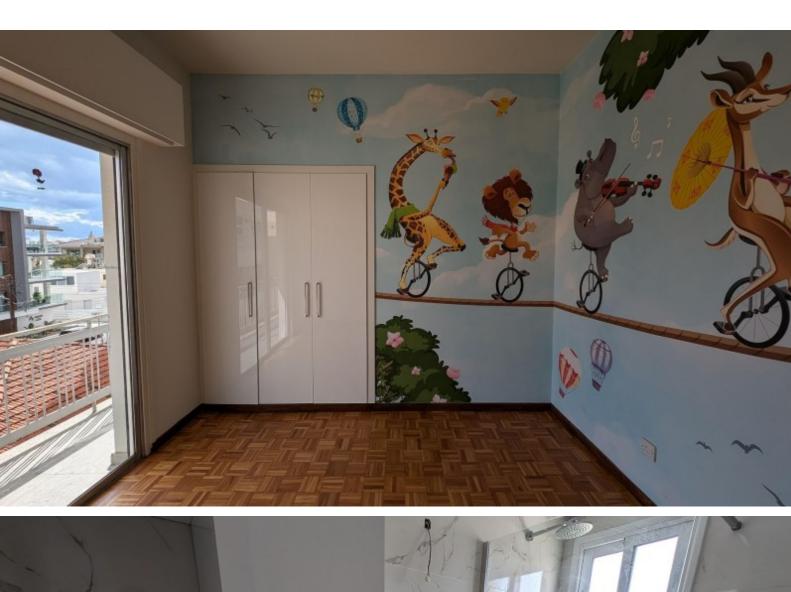

Entire 2nd Floor

4 Bedrooms

2 Bathrooms

1 Ensuite + 1 Family Bathroom + 1 Guest W/C

129m2 of Net Indoor area

32m2 of Covered Veranda

**Uncovered Parking** 

Office/Playroom

A/C

Shutters

Fitted Kitchen

Fitted Wardrboes

**BBQ** Area

Elevator

Year of Build: 1970

Partly renovated and in excellent condition