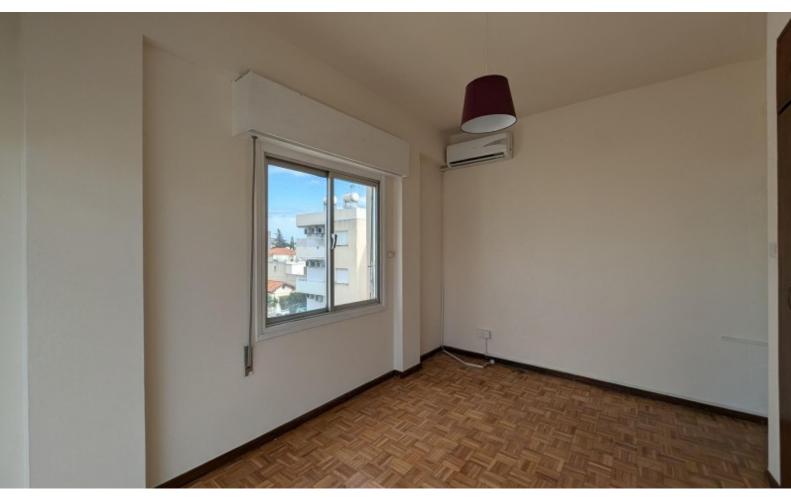

### **Indoor Features**

- Air Conditioning
- Elevator
- Fitted Kitchen
- Guest Toilet
- Master Bed
- Playroom
- Unfurnished
- Water Heater
- EPC Energy Class: Pending

Entire 2nd Floor

4 Bedrooms

2 Bathrooms

1 Ensuite + 1 Family Bathroom + 1 Guest W/C

129m2 of Net Indoor area

32m2 of Covered Veranda

**Uncovered Parking** 

Office/Playroom

A/C

Shutters

Fitted Kitchen

Fitted Wardrboes

**BBQ** Area

Elevator

Year of Build: 1970

Partly renovated and in excellent condition