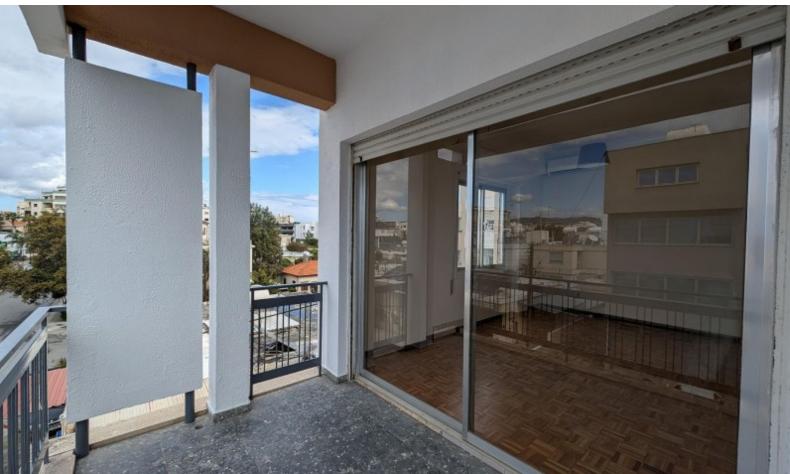

Entire 2nd Floor

4 Bedrooms

2 Bathrooms

1 Ensuite + 1 Family Bathroom + 1 Guest W/C

129m2 of Net Indoor area

32m2 of Covered Veranda

**Uncovered Parking** 

Office/Playroom

A/C

Shutters

Fitted Kitchen

Fitted Wardrboes

**BBQ** Area

Elevator

Year of Build: 1970

Partly renovated and in excellent condition