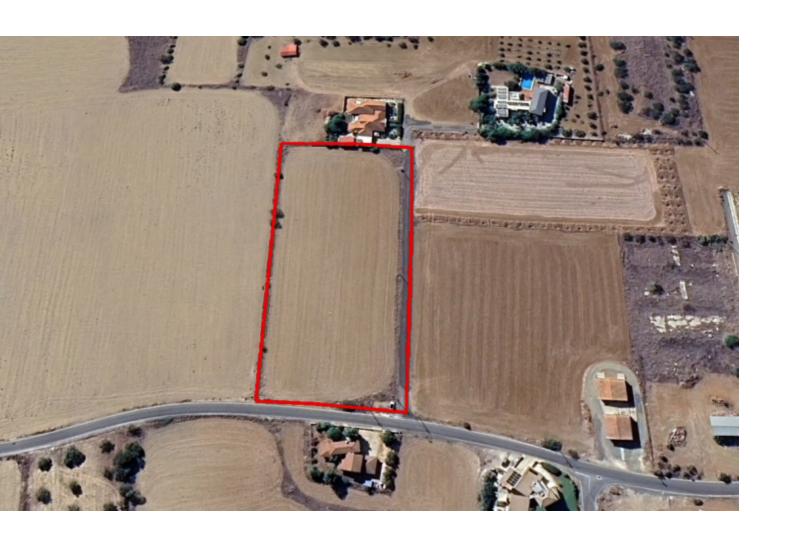

#### **Description**

Large Residential Land Parcel For Sale in Psimolofou, Nicosia with Planning Permits!
Located in a quiet and attractive environment
It provides easy access to the community center and amenities
Contains planning permits for the division of 10 plots!
8,669m2 of Land area
Around 60m of Road Frontage
60% of Building Density
35% of Site Coverage
Up to 2 floors and a height of 8.3m
Access to a registered road
All development infrastructures are in place

This land is excellent for the division of plots and already has the permits!

Contact us for full information and a private viewing