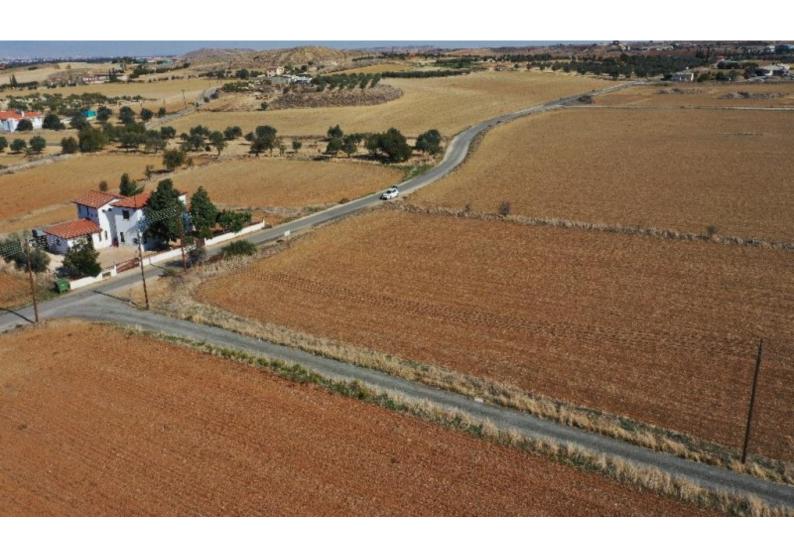

#### **Description**

Large Residential Land Parcel For Sale in Psimolofou, Nicosia with Planning Permits!
Located in a quiet and attractive environment
It provides easy access to the community center and amenities
Contains planning permits for the division of 10 plots!
8,669m2 of Land area
Around 60m of Road Frontage
60% of Building Density
35% of Site Coverage
Up to 2 floors and a height of 8.3m
Access to a registered road
All development infrastructures are in place

This land is excellent for the division of plots and already has the permits!

Contact us for full information and a private viewing