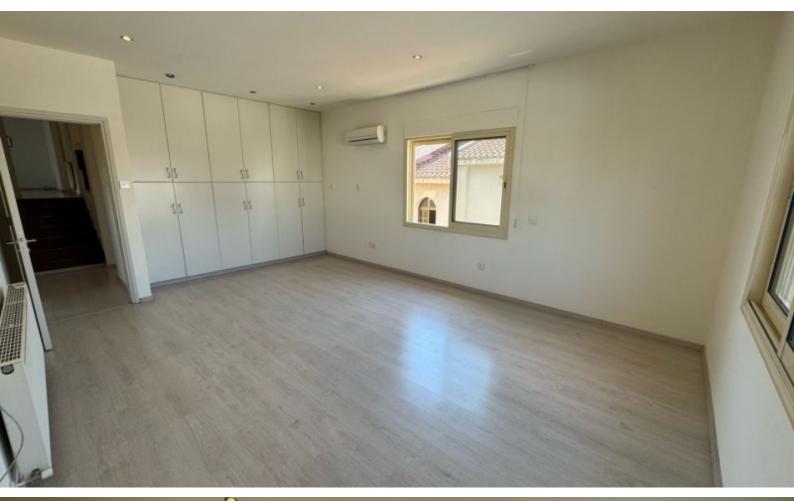

Property Features:

Total Indoor Area: 332m<sup>2</sup> + 52m<sup>2</sup> basement

Plot Size: 632m<sup>2</sup>

5 Bedrooms + 3 Additional Basement Rooms

4 Bathrooms (1 Ensuite, 2 Family Bathrooms, 1 Guest W/C with Shower)

Master Bedroom with Walk-in Wardrobe

Spacious Open-Plan Living & Dining Areas

Fully Equipped Kitchen with Breakfast Island

Secondary Kitchen & Laundry Room

Office Space & Playroom

Premium Amenities:

Private Swimming Pool