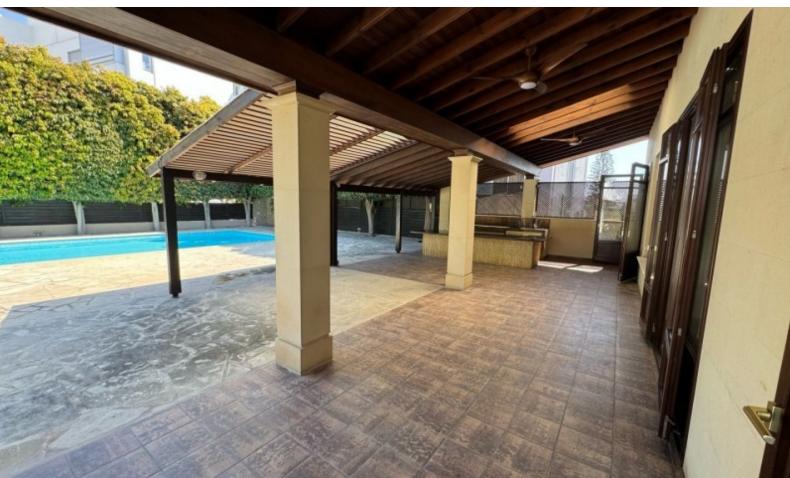

#### **Outdoor Features**

- Barbecue area
- Outdoor Shower
- Private pool

Master Bedroom with Walk-in Wardrobe

Spacious Open-Plan Living & Dining Areas

Fully Equipped Kitchen with Breakfast Island

Secondary Kitchen & Laundry Room

Office Space & Playroom

Premium Amenities:

Private Swimming Pool

Covered Verandas (54m²)

Gated Covered Parking & Additional Storage

Security System & A/C in All Rooms

Central Heating

Parquet Flooring & High-Quality Finishes

Landscaped Garden with Mature Trees

Built-in BBQ Area, Outdoor Bar & Pergola