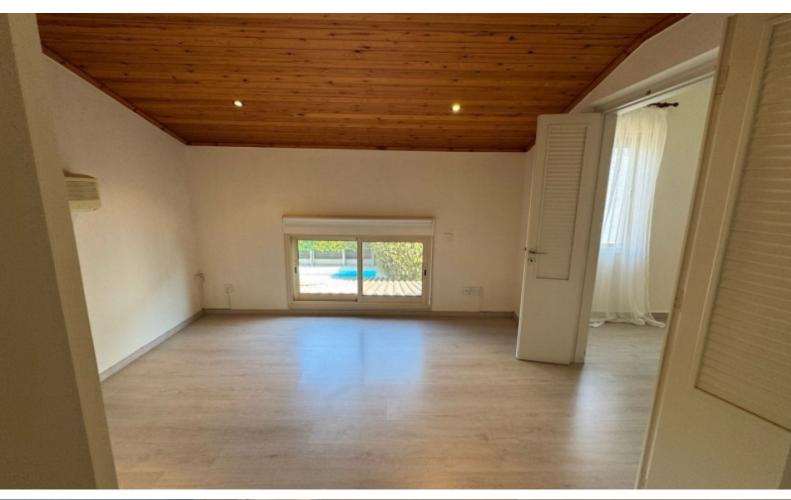

Master Bedroom with Walk-in Wardrobe

Spacious Open-Plan Living & Dining Areas

Fully Equipped Kitchen with Breakfast Island

Secondary Kitchen & Laundry Room

Office Space & Playroom

Premium Amenities:

Private Swimming Pool

Covered Verandas (54m²)

Gated Covered Parking & Additional Storage

Security System & A/C in All Rooms

Central Heating

Parquet Flooring & High-Quality Finishes

Landscaped Garden with Mature Trees

Built-in BBQ Area, Outdoor Bar & Pergola