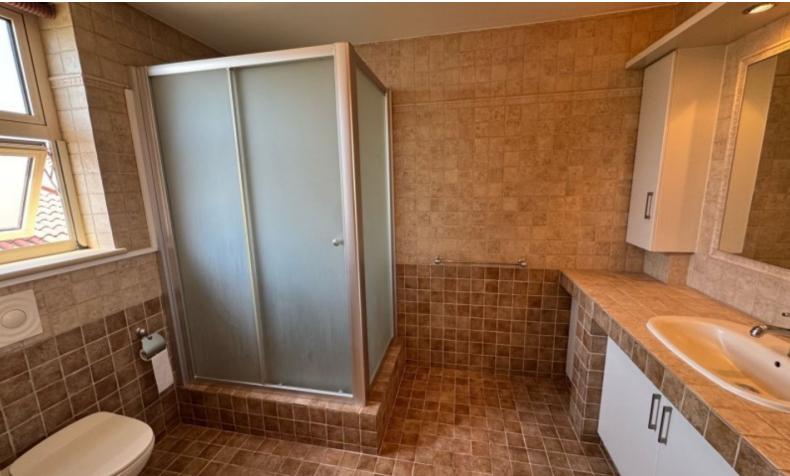

Property Features:

Total Indoor Area: 332m<sup>2</sup> + 52m<sup>2</sup> basement

Plot Size: 632m<sup>2</sup>

5 Bedrooms + 3 Additional Basement Rooms

4 Bathrooms (1 Ensuite, 2 Family Bathrooms, 1 Guest W/C with Shower)

Covered Verandas (54m²)

Gated Covered Parking & Additional Storage

Security System & A/C in All Rooms

Central Heating

Parquet Flooring & High-Quality Finishes

Landscaped Garden with Mature Trees

Built-in BBQ Area, Outdoor Bar & Pergola