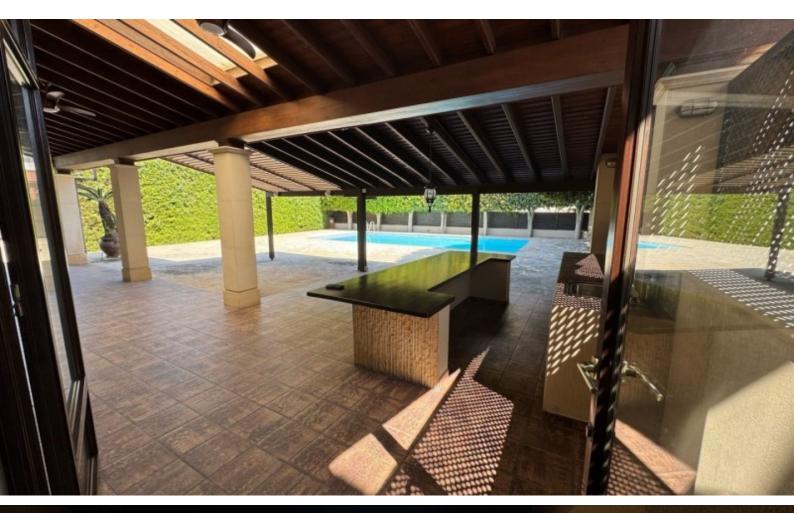

#### **Outdoor Features**

- Barbecue area
- Outdoor Shower
- Private pool

Master Bedroom with Walk-in Wardrobe

Spacious Open-Plan Living & Dining Areas

Fully Equipped Kitchen with Breakfast Island

Secondary Kitchen & Laundry Room

Office Space & Playroom

Premium Amenities:

Private Swimming Pool

Covered Verandas (54m²)

Gated Covered Parking & Additional Storage

Security System & A/C in All Rooms

Central Heating

Parquet Flooring & High-Quality Finishes

Landscaped Garden with Mature Trees

Built-in BBQ Area, Outdoor Bar & Pergola