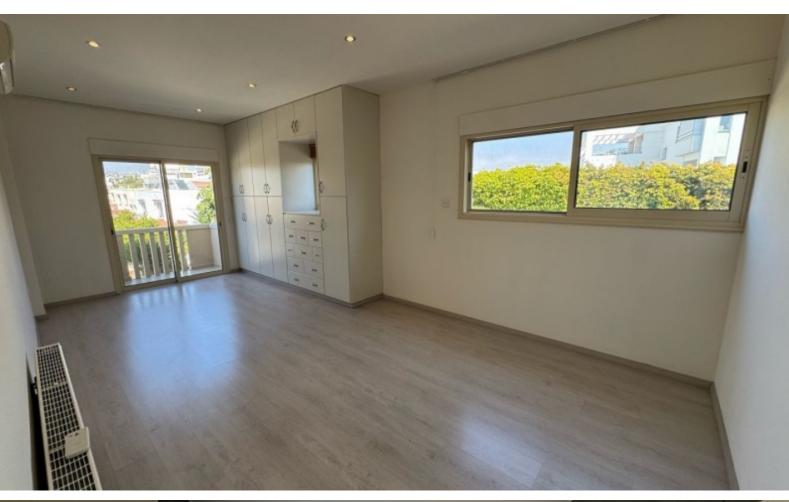

Property Features:

Total Indoor Area: 332m<sup>2</sup> + 52m<sup>2</sup> basement

Plot Size: 632m<sup>2</sup>

5 Bedrooms + 3 Additional Basement Rooms

4 Bathrooms (1 Ensuite, 2 Family Bathrooms, 1 Guest W/C with Shower)

Master Bedroom with Walk-in Wardrobe

Spacious Open-Plan Living & Dining Areas

Fully Equipped Kitchen with Breakfast Island

Secondary Kitchen & Laundry Room

Office Space & Playroom

Premium Amenities:

Private Swimming Pool