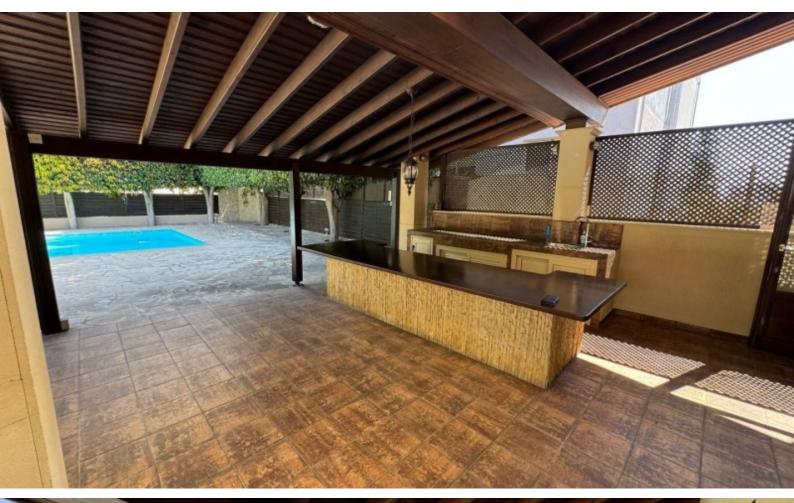

#### **Outdoor Features**

- Barbecue area
- Outdoor Shower
- Private pool

Master Bedroom with Walk-in Wardrobe

Spacious Open-Plan Living & Dining Areas

Fully Equipped Kitchen with Breakfast Island

Secondary Kitchen & Laundry Room

Office Space & Playroom

Premium Amenities:

Private Swimming Pool

Covered Verandas (54m²)

Gated Covered Parking & Additional Storage

Security System & A/C in All Rooms

Central Heating

Parquet Flooring & High-Quality Finishes

Landscaped Garden with Mature Trees

Built-in BBQ Area, Outdoor Bar & Pergola