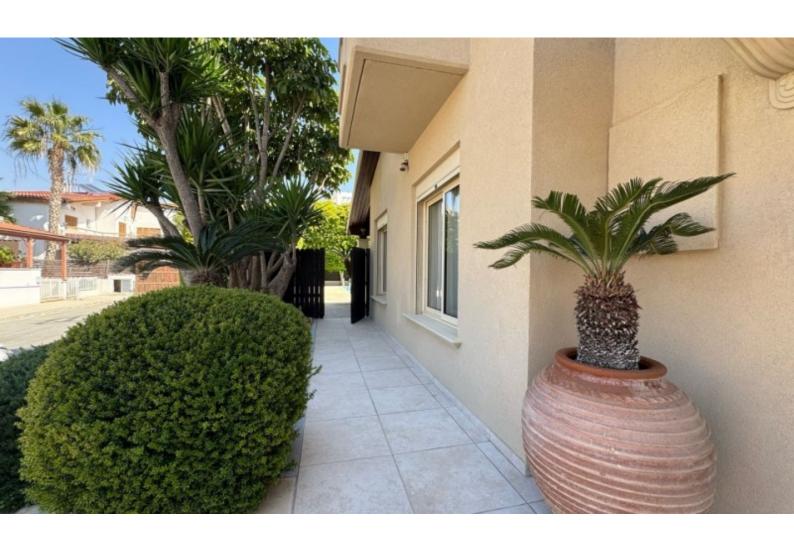

#### **Outdoor Features**

- Barbecue area
- Outdoor Shower
- Private pool

Covered Verandas (54m²)

Gated Covered Parking & Additional Storage

Security System & A/C in All Rooms

Central Heating

Parquet Flooring & High-Quality Finishes

Landscaped Garden with Mature Trees

Built-in BBQ Area, Outdoor Bar & Pergola