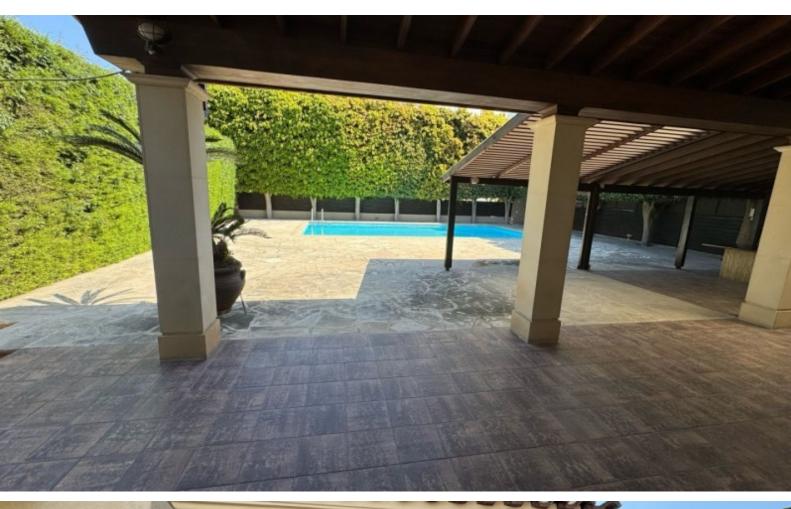

#### **Outdoor Features**

- Barbecue area
- Outdoor Shower
- Private pool

Master Bedroom with Walk-in Wardrobe

Spacious Open-Plan Living & Dining Areas

Fully Equipped Kitchen with Breakfast Island

Secondary Kitchen & Laundry Room

Office Space & Playroom

Premium Amenities:

Private Swimming Pool

Covered Verandas (54m²)

Gated Covered Parking & Additional Storage

Security System & A/C in All Rooms

Central Heating

Parquet Flooring & High-Quality Finishes

Landscaped Garden with Mature Trees

Built-in BBQ Area, Outdoor Bar & Pergola