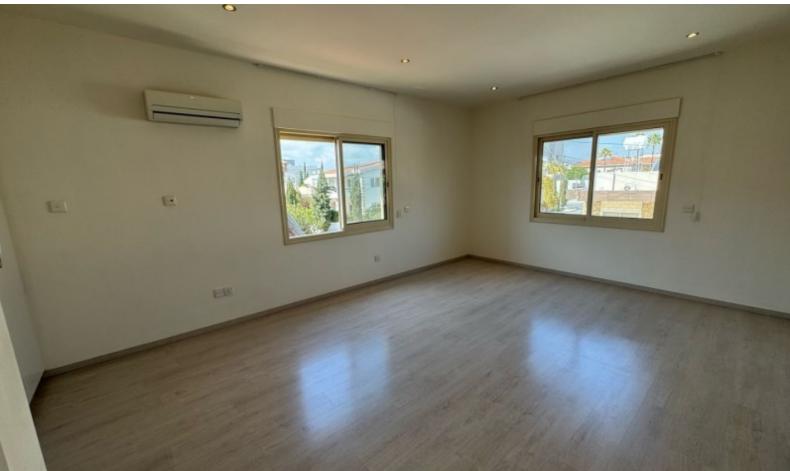

Property Features:

Total Indoor Area: 332m<sup>2</sup> + 52m<sup>2</sup> basement

Plot Size: 632m<sup>2</sup>

5 Bedrooms + 3 Additional Basement Rooms

4 Bathrooms (1 Ensuite, 2 Family Bathrooms, 1 Guest W/C with Shower)

Master Bedroom with Walk-in Wardrobe

Spacious Open-Plan Living & Dining Areas

Fully Equipped Kitchen with Breakfast Island

Secondary Kitchen & Laundry Room

Office Space & Playroom

Premium Amenities:

Private Swimming Pool