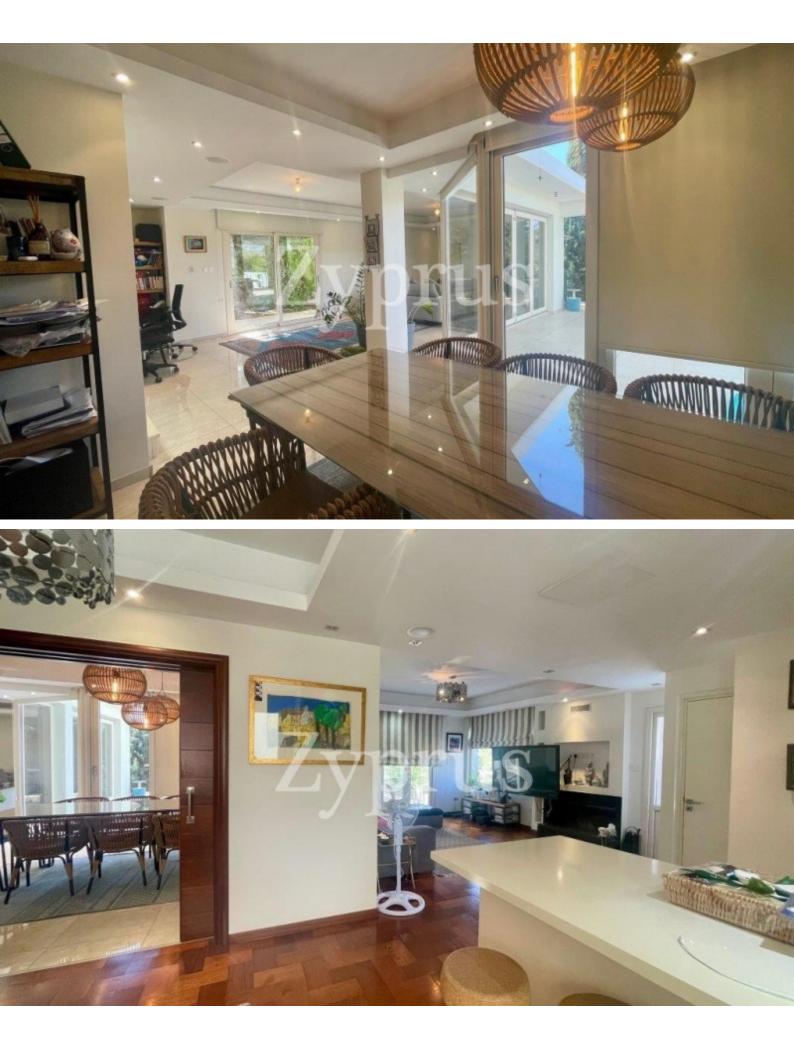

Extra Features: Unfurnished VRV A/C (Ground Floor) Split A/C Units (Bedrooms) Solid wooden floors Fireplace Spacious fitted kitchen Walk-in wardrobe (master bedroom) TV Room Basement Storeroom Landscaped Garden Outdoor BBQ Area

This first-class home is perfect for a family looking for comfort, space, and style. Long-term rental only.

Contact us for full information and a private viewing!