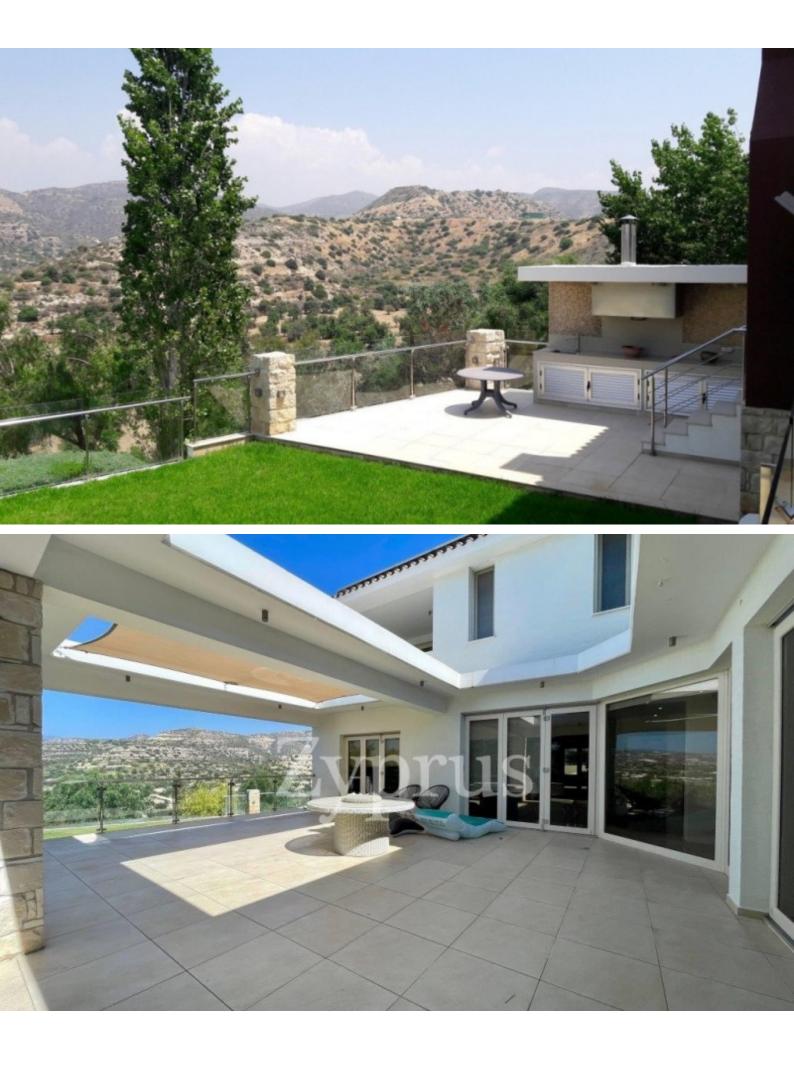

## **Outdoor Features**

- Barbecue area
- Photovoltaic System
- Private pool
- Rear Garden
- Solar System

Remarkable 3 + 2 Bedroom Detached Villa For Rent in Panthea, Limassol

Nestled within one of the most sought-after areas, this stunning villa offers an exceptional lifestyle.

Extra Features: Unfurnished VRV A/C (Ground Floor) Split A/C Units (Bedrooms) Solid wooden floors Fireplace Spacious fitted kitchen Walk-in wardrobe (master bedroom) TV Room Basement Storeroom Landscaped Garden Outdoor BBQ Area