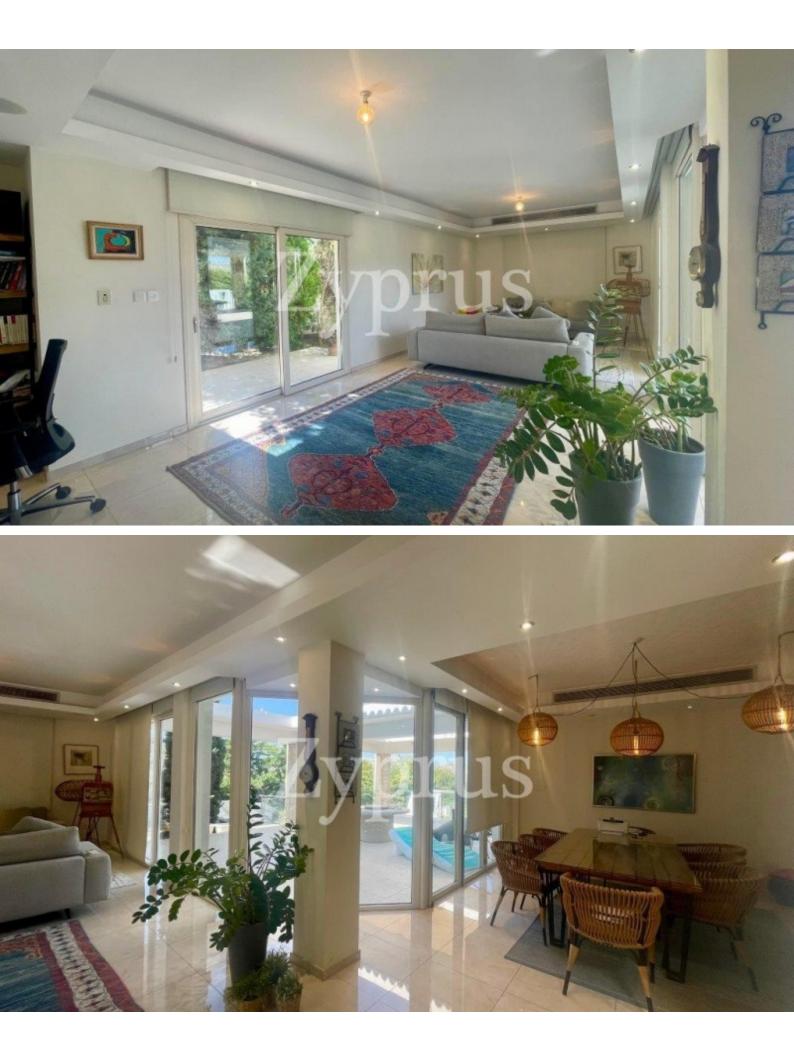

Extra Features: Unfurnished VRV A/C (Ground Floor) Split A/C Units (Bedrooms) Solid wooden floors Fireplace Spacious fitted kitchen Walk-in wardrobe (master bedroom) TV Room Basement Storeroom Landscaped Garden Outdoor BBQ Area

This first-class home is perfect for a family looking for comfort, space, and style. Long-term rental only.

Contact us for full information and a private viewing!