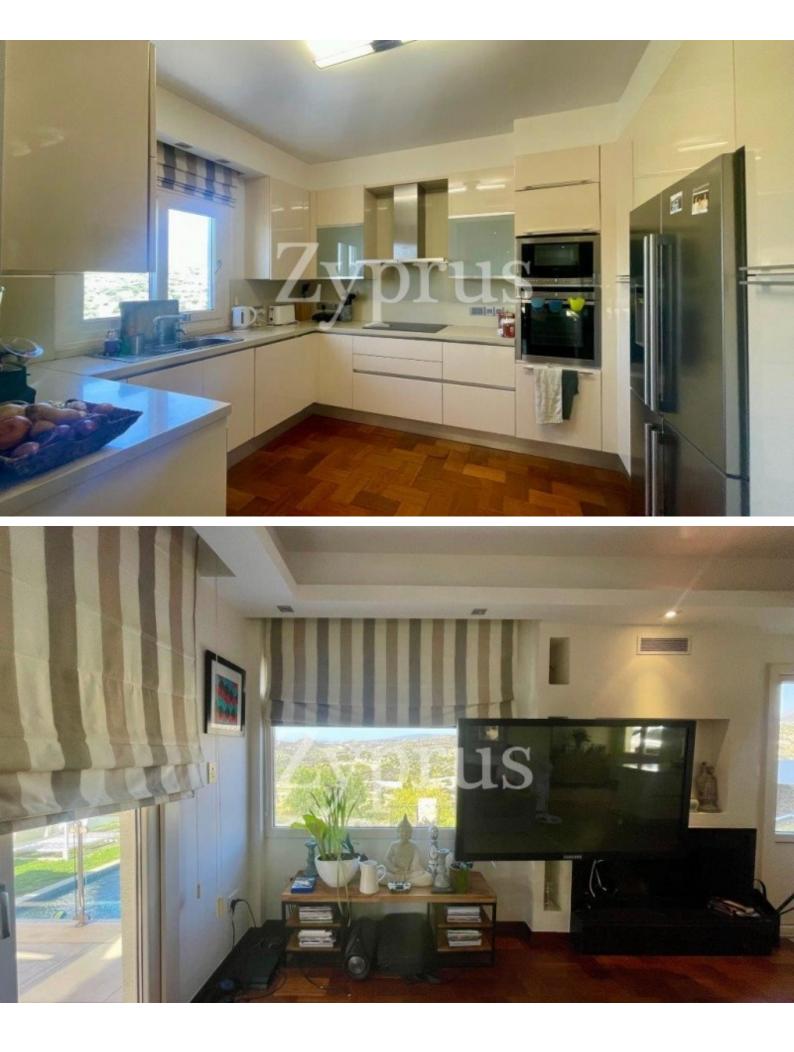

Extra Features: Unfurnished VRV A/C (Ground Floor) Split A/C Units (Bedrooms) Solid wooden floors Fireplace Spacious fitted kitchen Walk-in wardrobe (master bedroom) TV Room Basement Storeroom Landscaped Garden Outdoor BBQ Area