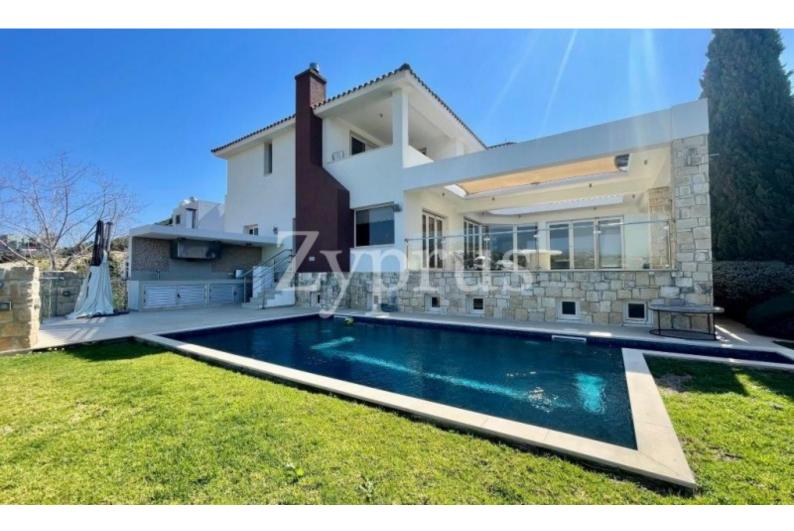

## **Outdoor Features**

- Barbecue area
- Photovoltaic System
- Private pool
- Rear Garden
- Solar System

Remarkable 3 + 2 Bedroom Detached Villa For Rent in Panthea, Limassol

Nestled within one of the most sought-after areas, this stunning villa offers an exceptional lifestyle.

Enjoy easy access to the highway and proximity to all major amenities, including some of Limassol's finest private schools.

Located next to a green area and boasting sensational panoramic mountain views!

Swimming Pool Photovoltaic System Underfloor Heating

Main House: 3 Bedrooms 3 Bathrooms (2 Ensuites + 1 Family Bathroom) Guest W/C

Plus: 2 Bedroom Maid/Basement Apartment with separate kitchen & bathroom – ideal for guests or staff Fully arranged 30 sqm attic