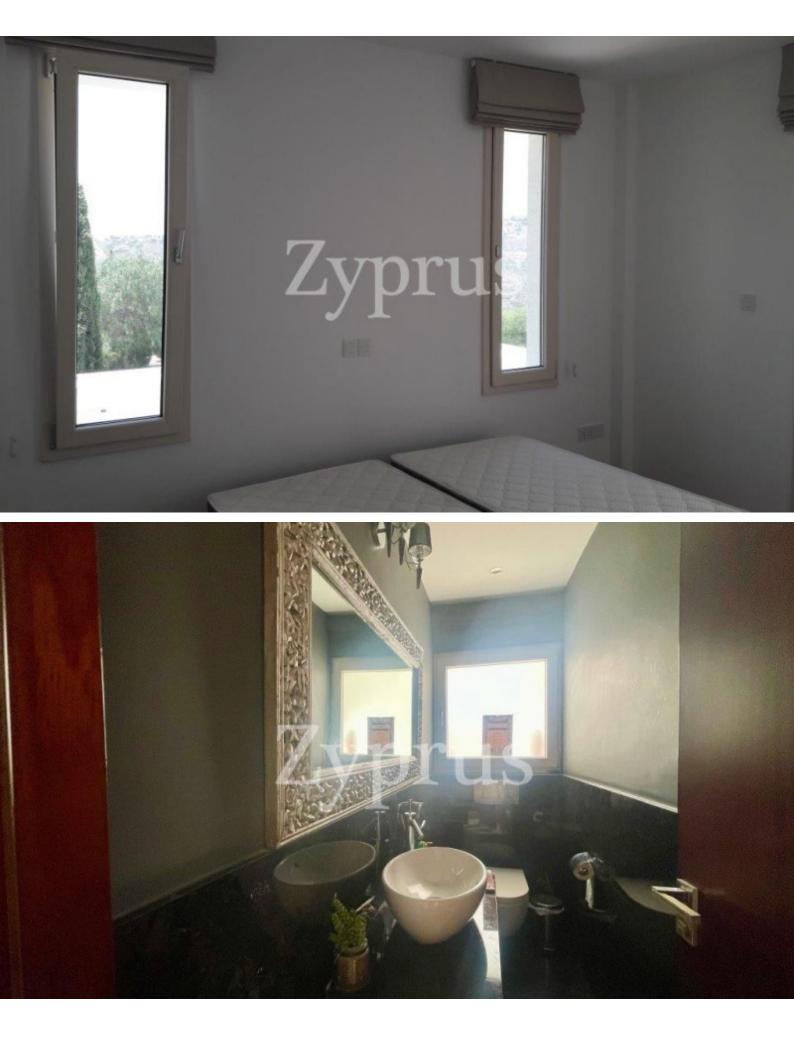

Swimming Pool Photovoltaic System Underfloor Heating

Main House: 3 Bedrooms 3 Bathrooms (2 Ensuites + 1 Family Bathroom) Guest W/C

Plus: 2 Bedroom Maid/Basement Apartment with separate kitchen & bathroom – ideal for guests or staff Fully arranged 30 sqm attic

Extra Features: Unfurnished VRV A/C (Ground Floor) Split A/C Units (Bedrooms) Solid wooden floors Fireplace Spacious fitted kitchen Walk-in wardrobe (master bedroom) TV Room Basement Storeroom Landscaped Garden Outdoor BBQ Area