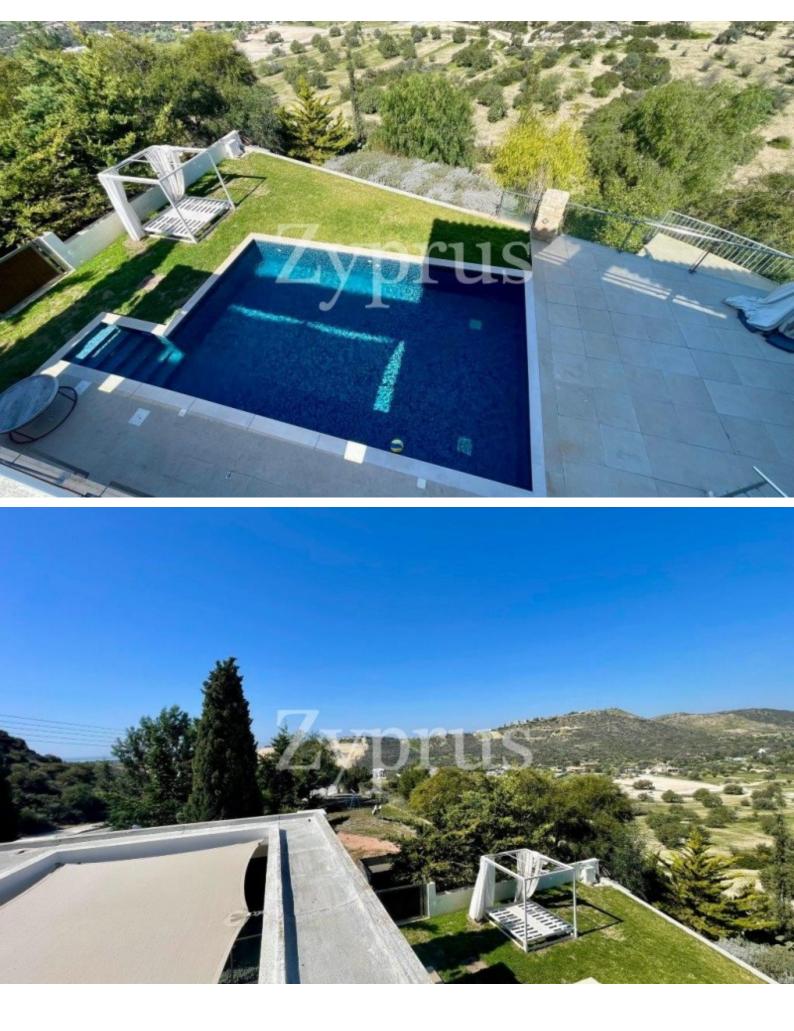

## **Outdoor Features**

- Barbecue area
- Photovoltaic System
- Private pool
- Rear Garden
- Solar System

Remarkable 3 + 2 Bedroom Detached Villa For Rent in Panthea, Limassol

Nestled within one of the most sought-after areas, this stunning villa offers an exceptional lifestyle.

Enjoy easy access to the highway and proximity to all major amenities, including some of Limassol's finest private schools.

Located next to a green area and boasting sensational panoramic mountain views!