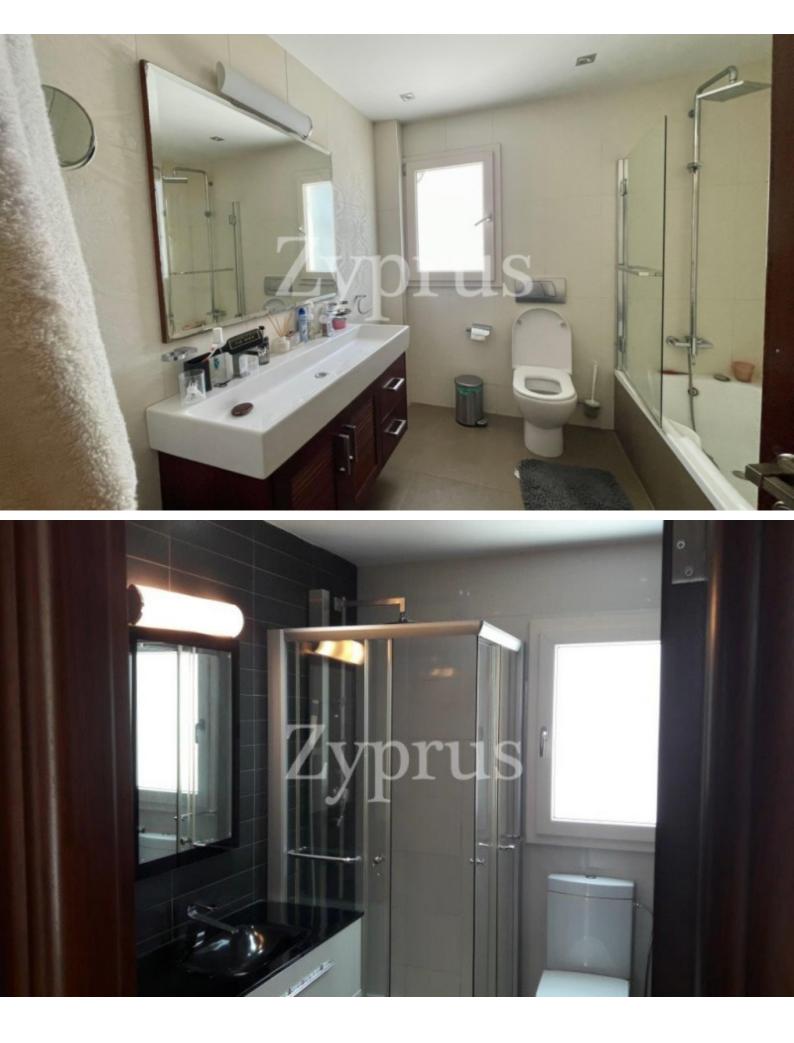

Swimming Pool Photovoltaic System Underfloor Heating

Main House: 3 Bedrooms 3 Bathrooms (2 Ensuites + 1 Family Bathroom) Guest W/C

Plus: 2 Bedroom Maid/Basement Apartment with separate kitchen & bathroom – ideal for guests or staff Fully arranged 30 sqm attic