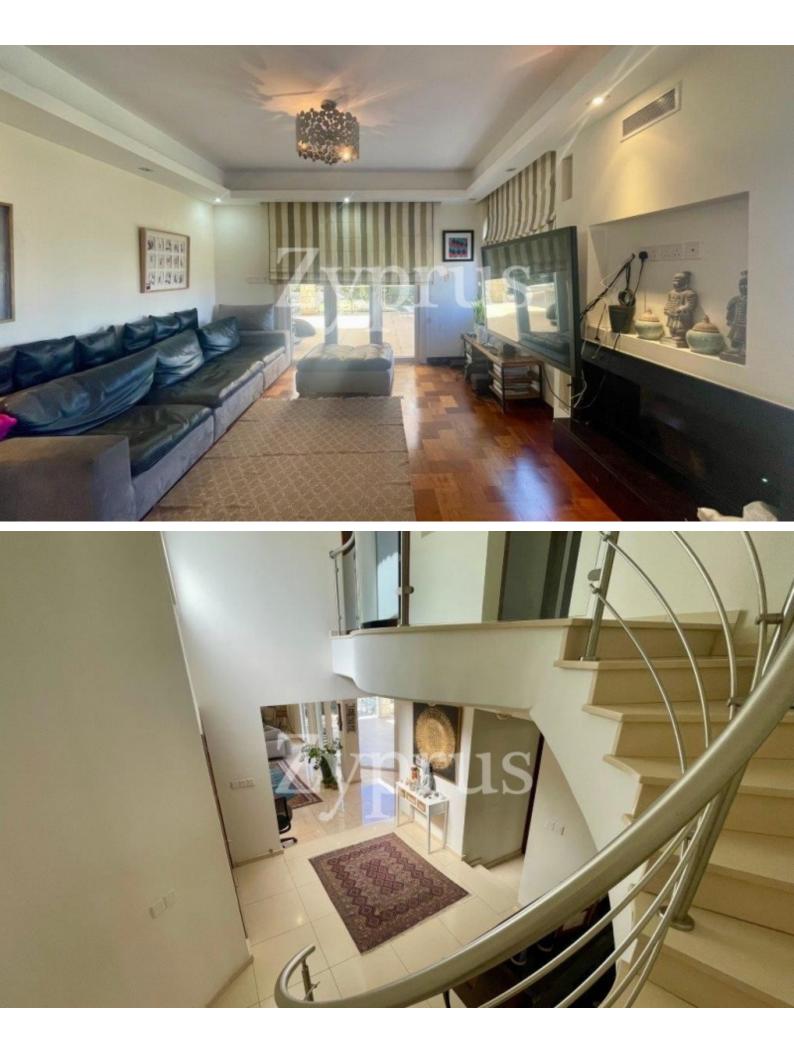

## **Outdoor Features**

- Barbecue area
- Photovoltaic System
- Private pool
- Rear Garden
- Solar System

Remarkable 3 + 2 Bedroom Detached Villa For Rent in Panthea, Limassol

Nestled within one of the most sought-after areas, this stunning villa offers an exceptional lifestyle.

Swimming Pool Photovoltaic System Underfloor Heating

Main House: 3 Bedrooms 3 Bathrooms (2 Ensuites + 1 Family Bathroom) Guest W/C

Plus: 2 Bedroom Maid/Basement Apartment with separate kitchen & bathroom – ideal for guests or staff Fully arranged 30 sqm attic

Extra Features: Unfurnished VRV A/C (Ground Floor) Split A/C Units (Bedrooms) Solid wooden floors Fireplace Spacious fitted kitchen Walk-in wardrobe (master bedroom) TV Room Basement Storeroom Landscaped Garden Outdoor BBQ Area