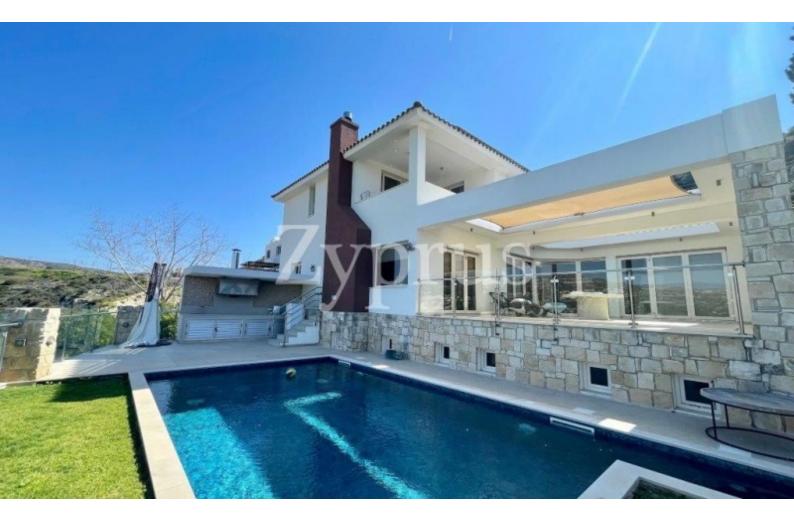

## **Outdoor Features**

- Barbecue area
- Photovoltaic System
- Private pool
- Rear Garden
- Solar System

Remarkable 3 + 2 Bedroom Detached Villa For Rent in Panthea, Limassol

Nestled within one of the most sought-after areas, this stunning villa offers an exceptional lifestyle.

Enjoy easy access to the highway and proximity to all major amenities, including some of Limassol's finest private schools.

Located next to a green area and boasting sensational panoramic mountain views!

Swimming Pool Photovoltaic System Underfloor Heating

Main House: 3 Bedrooms 3 Bathrooms (2 Ensuites + 1 Family Bathroom) Guest W/C

Plus: 2 Bedroom Maid/Basement Apartment with separate kitchen & bathroom – ideal for guests or staff Fully arranged 30 sqm attic