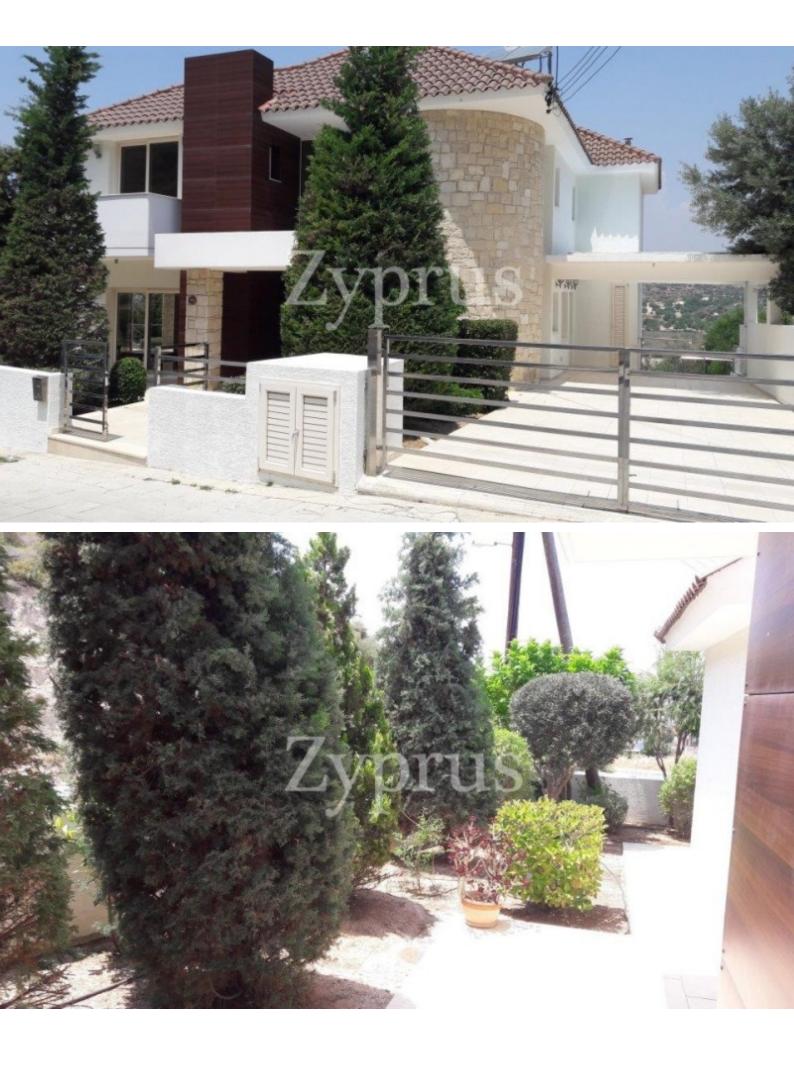

## **Outdoor Features**

- Barbecue area
- Photovoltaic System
- Private pool
- Rear Garden
- Solar System

Remarkable 3 + 2 Bedroom Detached Villa For Rent in Panthea, Limassol

Nestled within one of the most sought-after areas, this stunning villa offers an exceptional lifestyle.

Enjoy easy access to the highway and proximity to all major amenities, including some of Limassol's finest private schools.

Located next to a green area and boasting sensational panoramic mountain views!

Swimming Pool Photovoltaic System Underfloor Heating

Main House: 3 Bedrooms 3 Bathrooms (2 Ensuites + 1 Family Bathroom) Guest W/C

Plus: 2 Bedroom Maid/Basement Apartment with separate kitchen & bathroom – ideal for guests or staff Fully arranged 30 sqm attic