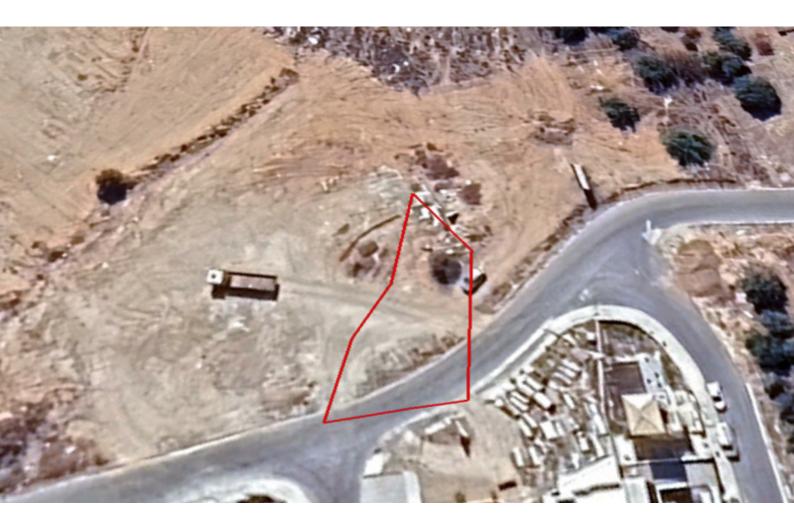

## Description

Residential Land Parcel For Sale in Konia, Paphos Located in a peaceful and attractive environment It has excellent access to the village center and the highway! In addition, it is only a short drive from amenities and the entrance to the city center 391m2 of Land area Around 22m of Road Frontage 40% of Building Density 25% of Site Coverage Up to 2 floors and a height of 10m Access to a registered road All development infrastructures are in place This land is suitable for residential development