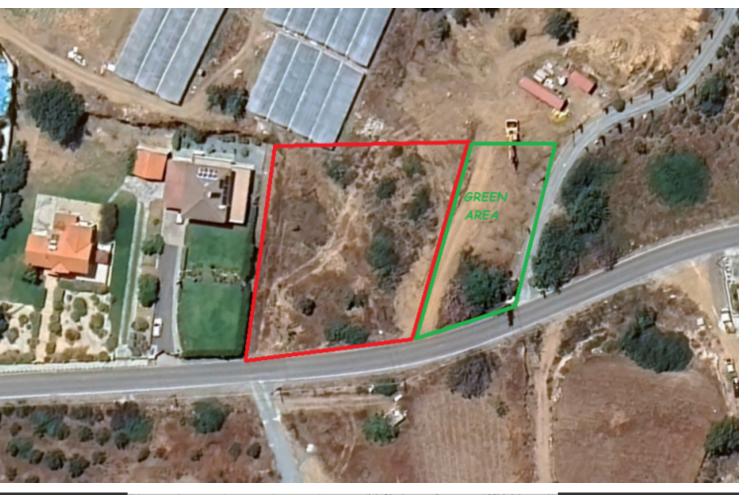

Next to a green area!

1,043m2 of Plot area

30% of Building Density

20% of Site Coverage

Up to 2 floors and a height of 8.3m

Access to a registered road

All development infrastructures are in place

This plot is suitable for developing your ideal family home