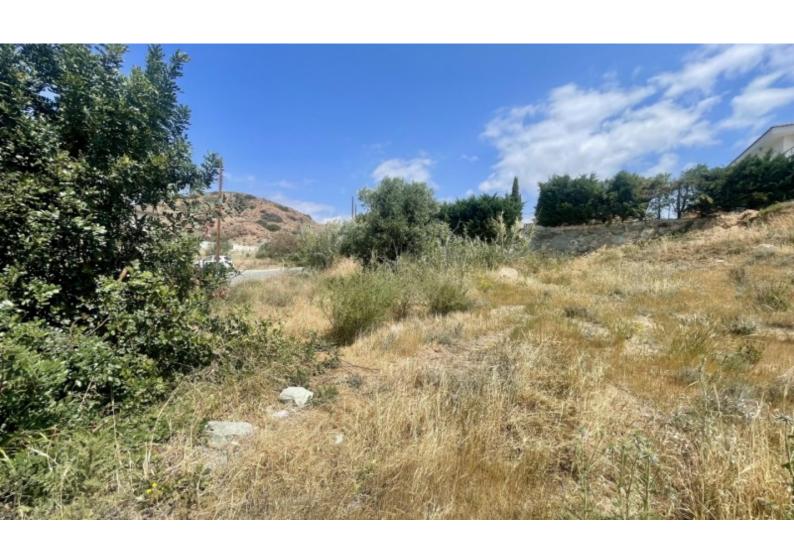

#### **Description**

Large Residential Plot For Sale in Pareklisia, Limassol with Architectural Plans!
Nestled within a peaceful and attractive, sought-after area
It provides proximity to the village center and amenities
In addition, it has easy access to the highway and Agios Tychonas!
Contains a distribution agreement!

Next to a green area!

1,043m2 of Plot area

30% of Building Density

20% of Site Coverage

Up to 2 floors and a height of 8.3m

Access to a registered road

All development infrastructures are in place

This plot is suitable for developing your ideal family home