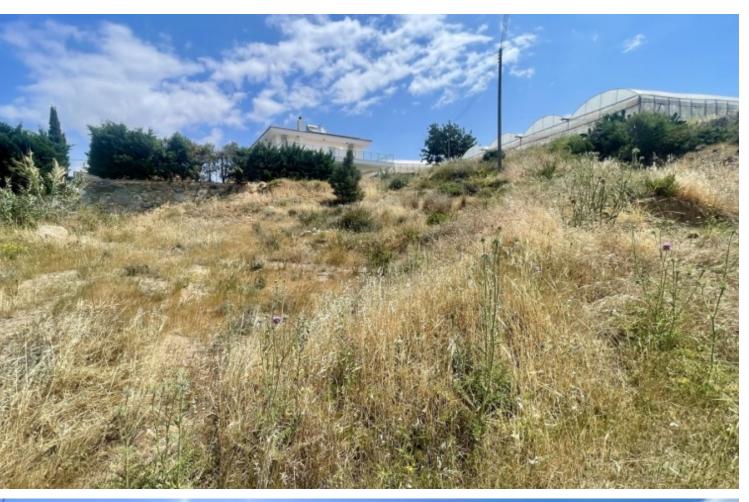

#### **Description**

Large Residential Plot For Sale in Pareklisia, Limassol with Architectural Plans!
Nestled within a peaceful and attractive, sought-after area
It provides proximity to the village center and amenities
In addition, it has easy access to the highway and Agios Tychonas!
Contains a distribution agreement!

Next to a green area!

1,043m2 of Plot area

30% of Building Density

20% of Site Coverage

Up to 2 floors and a height of 8.3m

Access to a registered road

All development infrastructures are in place

This plot is suitable for developing your ideal family home