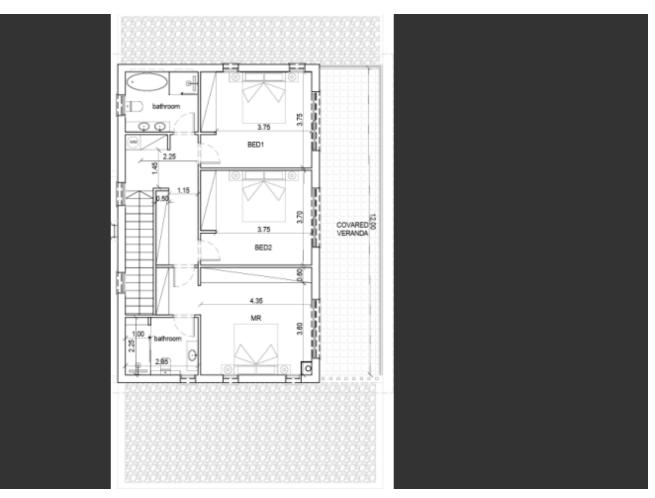

#### **Description**

Large Residential Plot For Sale in Pareklisia, Limassol with Architectural Plans!
Nestled within a peaceful and attractive, sought-after area
It provides proximity to the village center and amenities
In addition, it has easy access to the highway and Agios Tychonas!
Contains a distribution agreement!