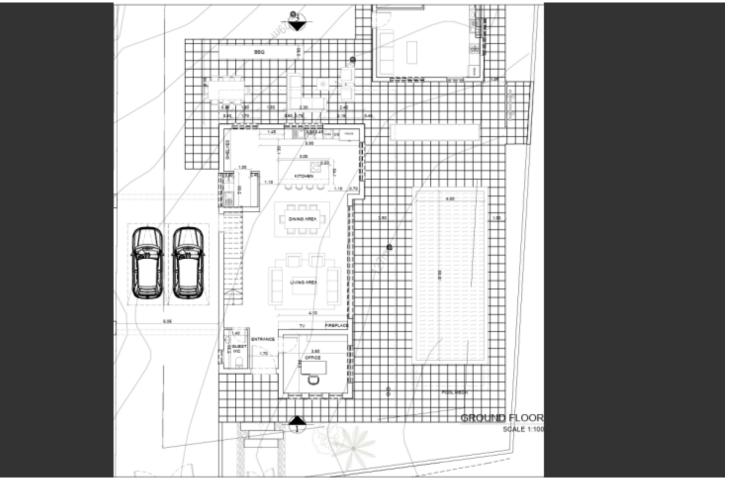

#### **Description**

Large Residential Plot For Sale in Pareklisia, Limassol with Architectural Plans!
Nestled within a peaceful and attractive, sought-after area
It provides proximity to the village center and amenities
In addition, it has easy access to the highway and Agios Tychonas!
Contains a distribution agreement!