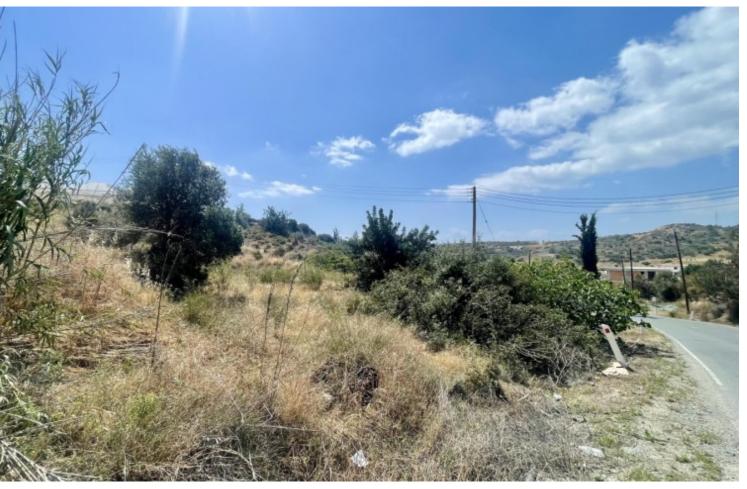

#### **Description**

Large Residential Plot For Sale in Pareklisia, Limassol with Architectural Plans!
Nestled within a peaceful and attractive, sought-after area
It provides proximity to the village center and amenities
In addition, it has easy access to the highway and Agios Tychonas!
Contains a distribution agreement!

Next to a green area!

1,043m2 of Plot area

30% of Building Density

20% of Site Coverage

Up to 2 floors and a height of 8.3m

Access to a registered road

All development infrastructures are in place

This plot is suitable for developing your ideal family home