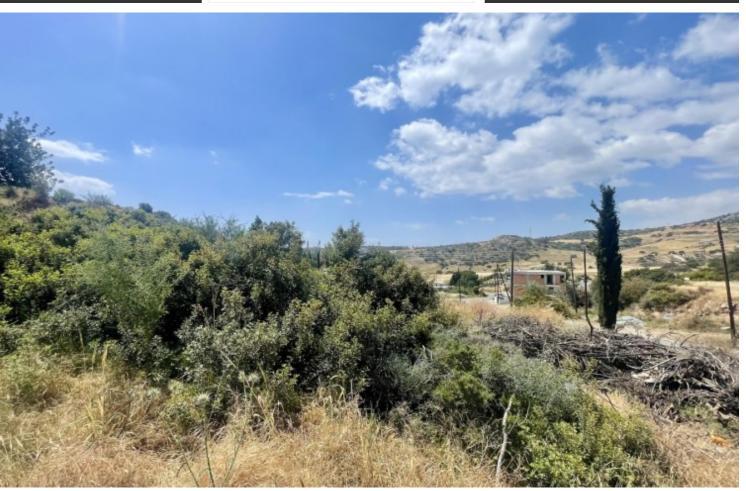

#### **Description**

Large Residential Plot For Sale in Pareklisia, Limassol with Architectural Plans!
Nestled within a peaceful and attractive, sought-after area
It provides proximity to the village center and amenities
In addition, it has easy access to the highway and Agios Tychonas!
Contains a distribution agreement!

Next to a green area!

1,043m2 of Plot area

30% of Building Density

20% of Site Coverage

Up to 2 floors and a height of 8.3m

Access to a registered road

All development infrastructures are in place

This plot is suitable for developing your ideal family home