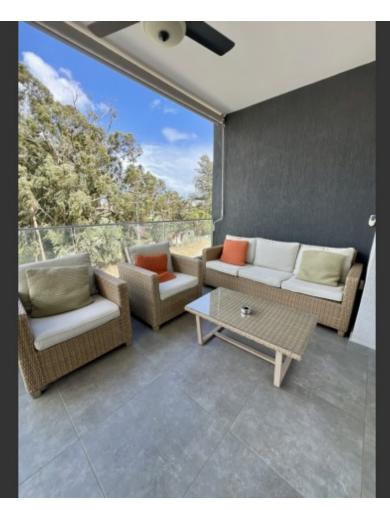

## Description

**Outdoor Features** 

- Barbecue area
- Electric Shutters
- Solar System

Spacious 2 Bedroom Apartment For Sale in Kato Polemidia, Limassol with Title Deeds Located in a super convenient and demanding area

It provides seamless access to the city center, Paphos Junction and Spyrou Kyprianou Avenue!

In addition, many amenities are within walking distance, including a leading supermarket!

2nd Floor 2 Bedrooms 2 Bathrooms 1 Ensuite + 1 Family Bathroom 86m2 of Net Indoor area 21m2 of Covered Veranda 3m2 of Storeroom area **Covered Parking** A/C **Electric Shutters** Video entrance system CCTV in the common areas Fitted kitchen with breakfast bar **Fitted Wardrboes BBQ** Area Elevator Year of Build: 2021