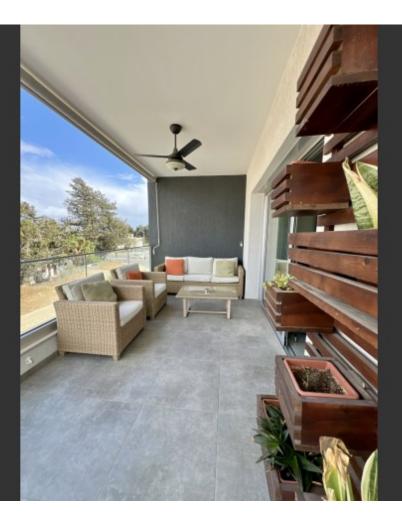

## Description

**Outdoor Features** 

- Barbecue area
- Electric Shutters
- Solar System

Spacious 2 Bedroom Apartment For Sale in Kato Polemidia, Limassol with Title Deeds Located in a super convenient and demanding area

It provides seamless access to the city center, Paphos Junction and Spyrou Kyprianou Avenue!

In addition, many amenities are within walking distance, including a leading supermarket!

2nd Floor 2 Bedrooms 2 Bathrooms 1 Ensuite + 1 Family Bathroom 86m2 of Net Indoor area 21m2 of Covered Veranda 3m2 of Storeroom area **Covered Parking** A/C **Electric Shutters** Video entrance system CCTV in the common areas Fitted kitchen with breakfast bar **Fitted Wardrboes BBQ** Area Elevator Year of Build: 2021