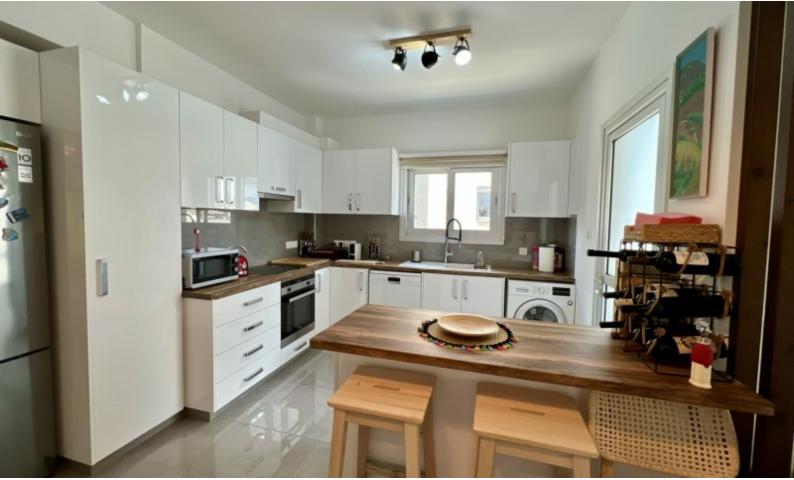

#### **Indoor Features**

- Air Conditioning
- CCTV system
- Covered Parking
- Elevator
- Fitted Kitchen
- Guest Toilet
- Master Bed
- Open-plan
- Video entrance system
- Water Heater
- EPC Energy Class: Pending

## Description

**Outdoor Features** 

- Barbecue area
- Electric Shutters
- Solar System

Spacious 2 Bedroom Apartment For Sale in Kato Polemidia, Limassol with Title Deeds Located in a super convenient and demanding area

It provides seamless access to the city center, Paphos Junction and Spyrou Kyprianou Avenue!

In addition, many amenities are within walking distance, including a leading supermarket!

2nd Floor 2 Bedrooms 2 Bathrooms 1 Ensuite + 1 Family Bathroom 86m2 of Net Indoor area 21m2 of Covered Veranda 3m2 of Storeroom area **Covered Parking** A/C **Electric Shutters** Video entrance system CCTV in the common areas Fitted kitchen with breakfast bar **Fitted Wardrboes BBQ** Area Elevator Year of Build: 2021