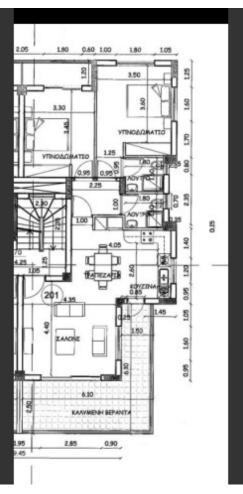

## Key Facts

- 2 Beds
- 2 Baths
- 86 m<sup>2</sup> Covered Area
- 21 m<sup>2</sup> Covered Verandas
- Year Built: 2021
- Title Deed: Available

It provides seamless access to the city center, Paphos Junction and Spyrou Kyprianou Avenue!

In addition, many amenities are within walking distance, including a leading supermarket!

2nd Floor 2 Bedrooms 2 Bathrooms 1 Ensuite + 1 Family Bathroom 86m2 of Net Indoor area 21m2 of Covered Veranda 3m2 of Storeroom area **Covered Parking** A/C **Electric Shutters** Video entrance system CCTV in the common areas Fitted kitchen with breakfast bar **Fitted Wardrboes BBQ** Area Elevator Year of Build: 2021