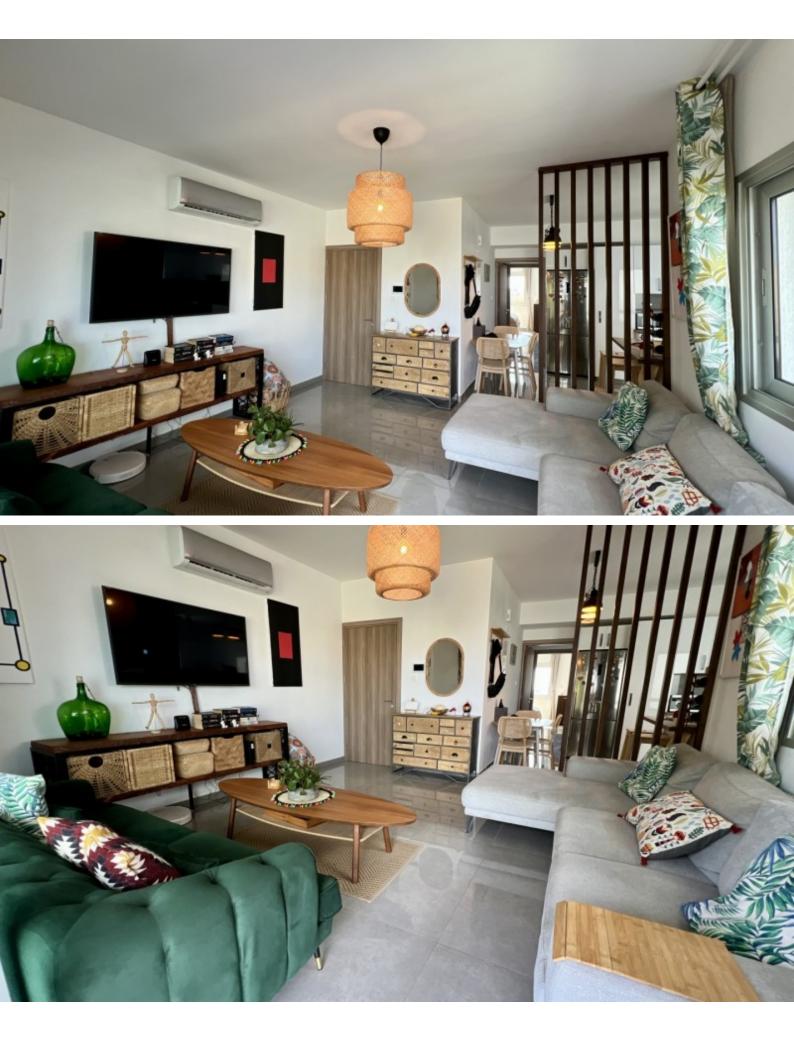

#### **Indoor Features**

- Air Conditioning
- CCTV system
- Covered Parking
- Elevator
- Fitted Kitchen
- Guest Toilet
- Master Bed
- Open-plan
- Video entrance system
- Water Heater
- EPC Energy Class: Pending

## Description

**Outdoor Features** 

- Barbecue area
- Electric Shutters
- Solar System

Spacious 2 Bedroom Apartment For Sale in Kato Polemidia, Limassol with Title Deeds Located in a super convenient and demanding area