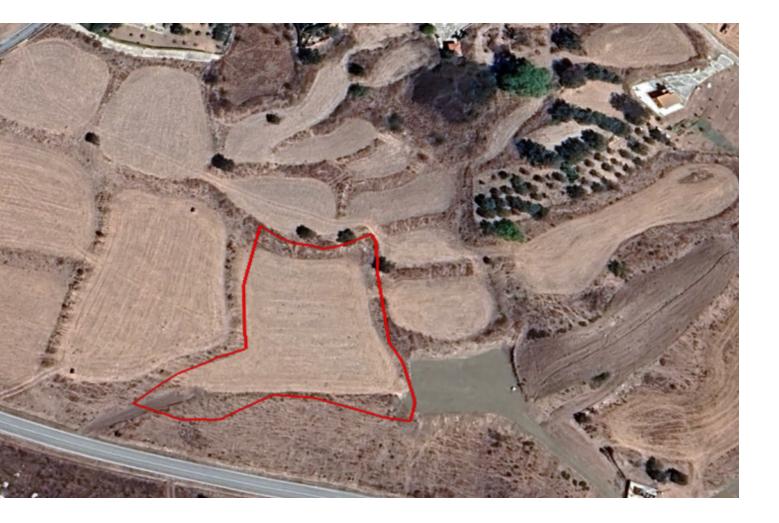

# Agricultural Land 3,196 SQM For Sale

# **Key Facts**

- Agricultural Land
- 3,196 m<sup>2</sup> Land Size
- 10% Building Density
- Site Coverage: 10%
- Floors: 2
- Height: 8.3m
- Title Deed: Available

# Description

Large Agricultural Land Parcel For Sale in Milia, Paphos Located in a peaceful and attractive environment It has excellent access to the village center and amenities Mountain Views! 3,196m2 of Land area Around 90m of Road Frontage 10% of Building Density 10% of Site Coverage Up to 2 floors and a height of 8.3m Access to a registered road All development infrastructures are in place This land is suitable for agricultural purposes!