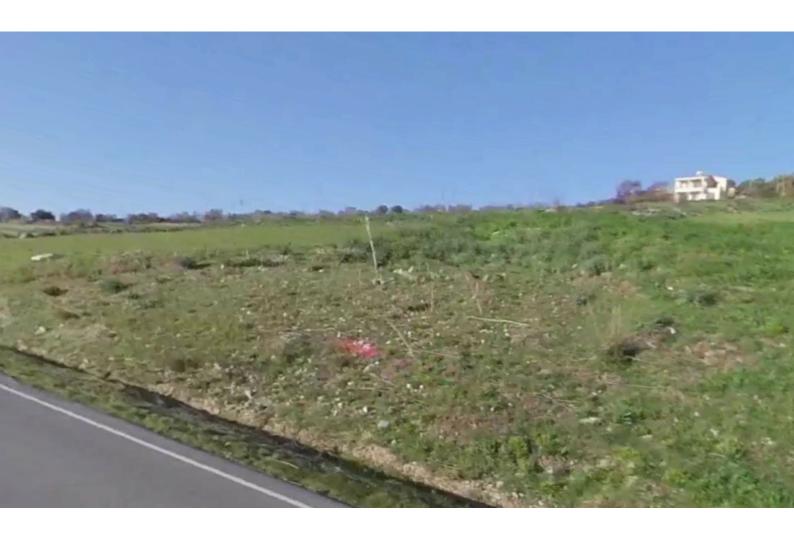

# Description

Large Agricultural Land Parcel For Sale in Milia, Paphos Located in a peaceful and attractive environment It has excellent access to the village center and amenities Mountain Views! 3,196m2 of Land area Around 90m of Road Frontage 10% of Building Density 10% of Site Coverage Up to 2 floors and a height of 8.3m Access to a registered road All development infrastructures are in place This land is suitable for agricultural purposes!