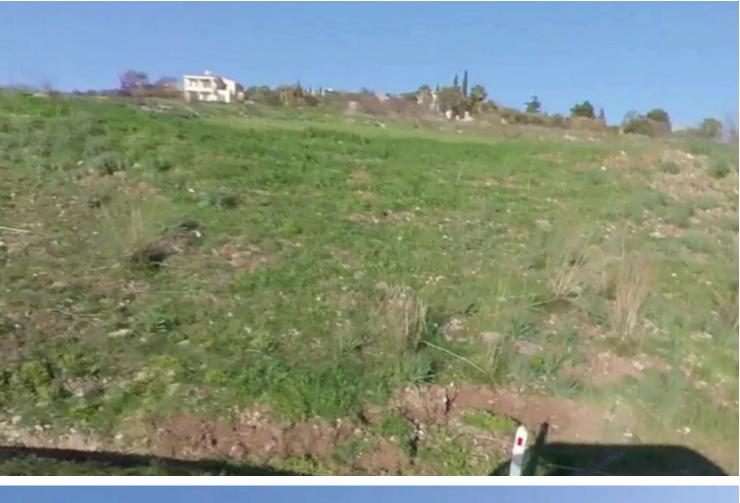

# Description

Large Agricultural Land Parcel For Sale in Milia, Paphos Located in a peaceful and attractive environment It has excellent access to the village center and amenities Mountain Views! 3,196m2 of Land area Around 90m of Road Frontage 10% of Building Density 10% of Site Coverage Up to 2 floors and a height of 8.3m Access to a registered road All development infrastructures are in place This land is suitable for agricultural purposes!