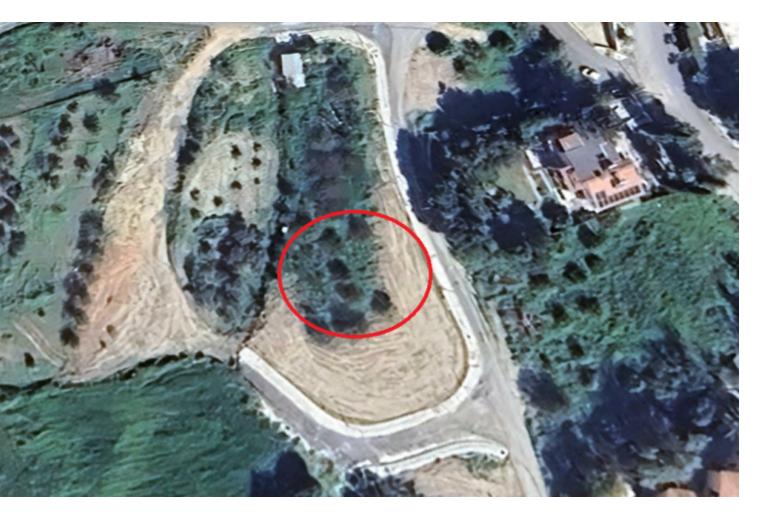

## Description

Under Division! Residential Plot For Sale in Erimi, Limassol Located in a peaceful and attractive environment Many amenities are within walking distance In addition, it has excellent access to the highway! 521m2 of Plot area Around 20m of Road Frontage 90% of Building Density 50% of Site Coverage Up to 2 floors and a height of 8.3m Access to a registered road All development infrastructures are in place This plot is excellent for residential development