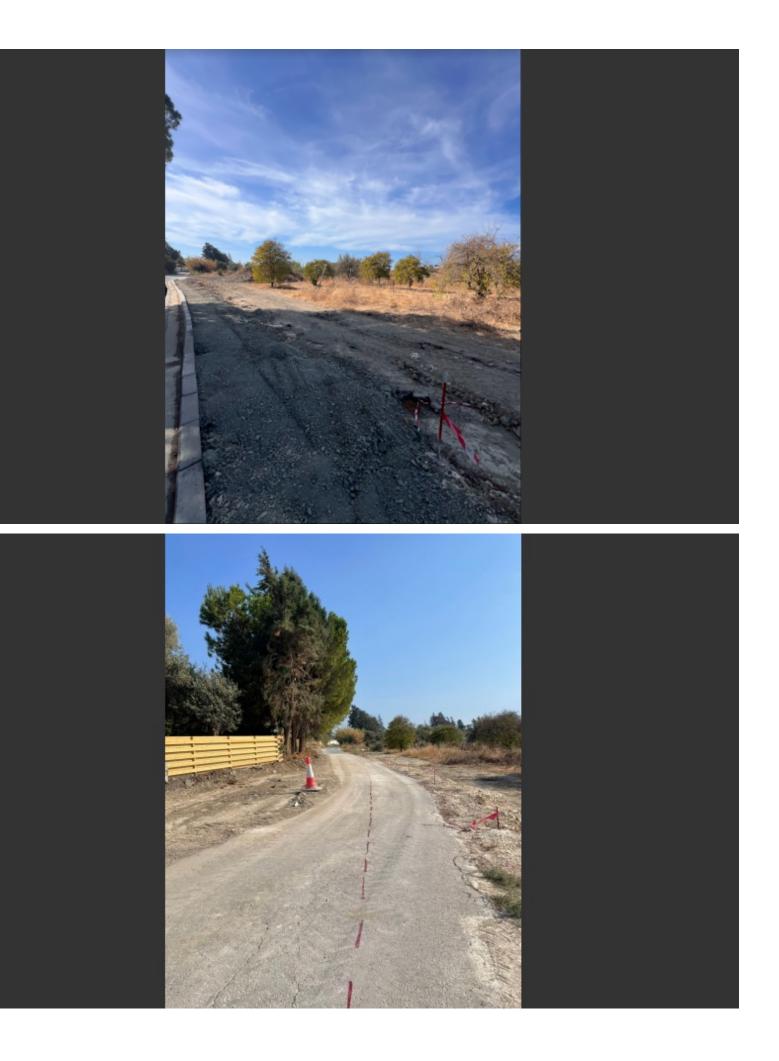

## Description

Under Division! Residential Plot For Sale in Erimi, Limassol Located in a peaceful and attractive environment Many amenities are within walking distance In addition, it has excellent access to the highway! 521m2 of Plot area Around 20m of Road Frontage 90% of Building Density 50% of Site Coverage Up to 2 floors and a height of 8.3m Access to a registered road All development infrastructures are in place This plot is excellent for residential development