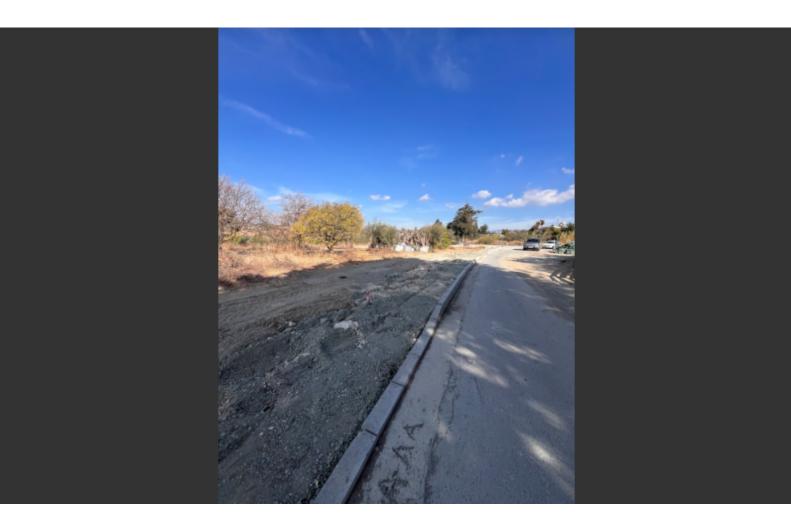

## Description

Under Division! Residential Plot For Sale in Erimi, Limassol Located in a peaceful and attractive environment Many amenities are within walking distance In addition, it has excellent access to the highway! 521m2 of Plot area Around 20m of Road Frontage 90% of Building Density 50% of Site Coverage Up to 2 floors and a height of 8.3m Access to a registered road All development infrastructures are in place This plot is excellent for residential development