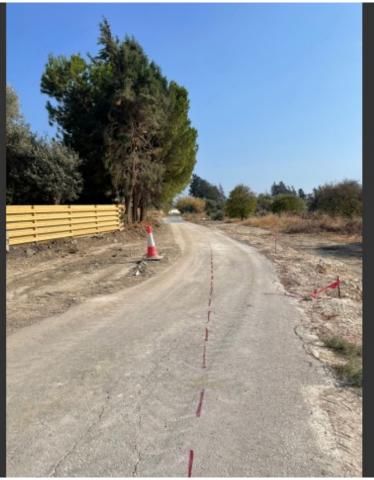

#### **Description**

**Under Division!** 

Corner Residential Plot For Sale in Erimi, Limassol Located in a peaceful and attractive environment Many amenities are within walking distance In addition, it has excellent access to the highway! 750m2 of Plot area Around 60m of Road Frontage 90% of Building Density 50% of Site Coverage Up to 2 floors and a height of 8.3m Access to a registered road All development infrastructures are in place This plot is excellent for residential development