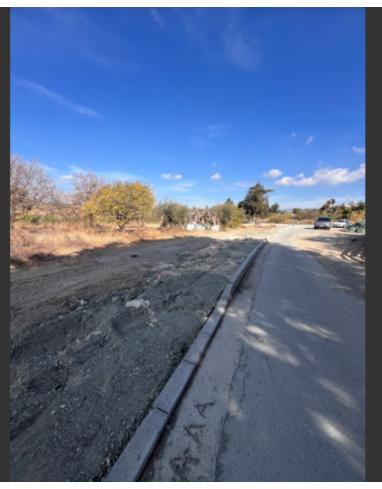

#### **Description**

**Under Division!** 

Corner Residential Plot For Sale in Erimi, Limassol Located in a peaceful and attractive environment Many amenities are within walking distance In addition, it has excellent access to the highway! 750m2 of Plot area Around 60m of Road Frontage 90% of Building Density 50% of Site Coverage Up to 2 floors and a height of 8.3m Access to a registered road All development infrastructures are in place This plot is excellent for residential development