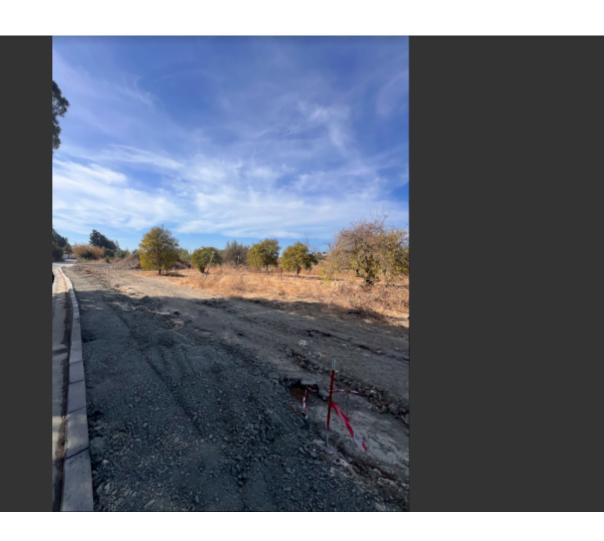

#### **Description**

**Under Division!** 

Corner Residential Plot For Sale in Erimi, Limassol Located in a peaceful and attractive environment Many amenities are within walking distance In addition, it has excellent access to the highway! 750m2 of Plot area Around 60m of Road Frontage 90% of Building Density 50% of Site Coverage Up to 2 floors and a height of 8.3m Access to a registered road All development infrastructures are in place This plot is excellent for residential development