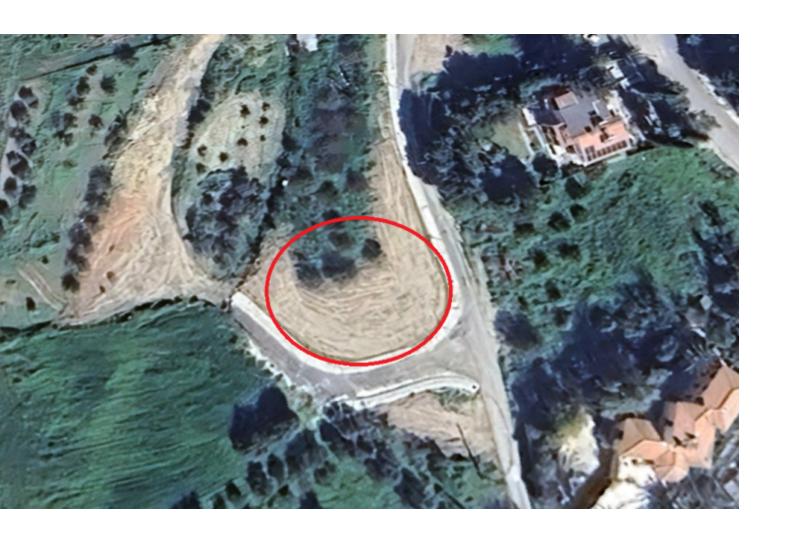

#### **Description**

**Under Division!** 

Corner Residential Plot For Sale in Erimi, Limassol Located in a peaceful and attractive environment Many amenities are within walking distance In addition, it has excellent access to the highway! 750m2 of Plot area Around 60m of Road Frontage 90% of Building Density 50% of Site Coverage Up to 2 floors and a height of 8.3m Access to a registered road All development infrastructures are in place This plot is excellent for residential development