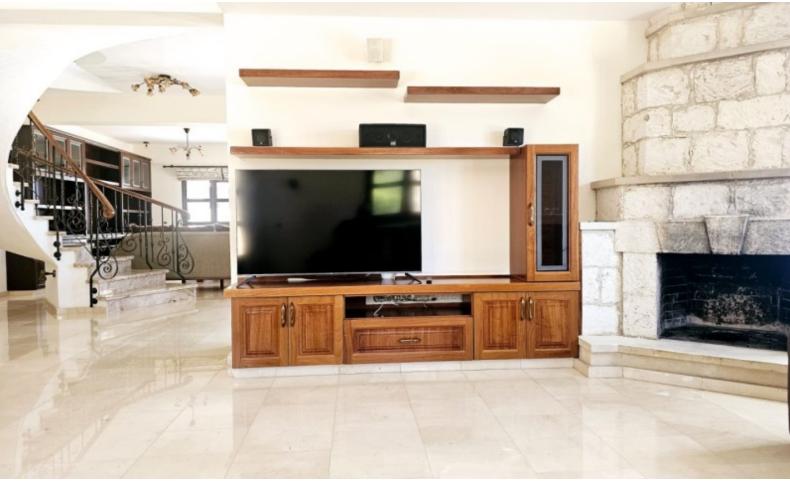

#### **Indoor Features**

- Air Conditioning
- Central Heating
- Covered Parking
- Electrical Appliances
- Fire alarm system
- Fireplace
- Fitted Kitchen
- Fly Screens
- Furnished
- Guest Toilet
- Master Bed
- Open-plan
- Pressurised Water System
- Security System
- Under Floor Heating
- Utility Room
- Water Heater
- EPC Energy Class: A