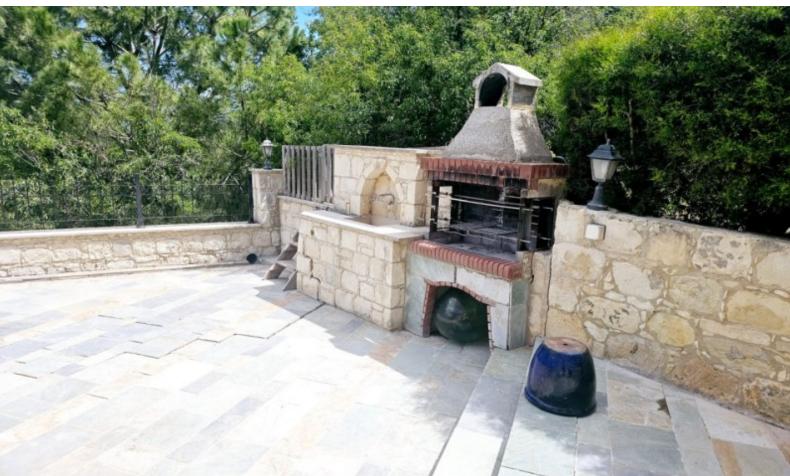

### **Outdoor Features**

- Barbecue area
- Bore Hole
- Double Garage
- Irrigation System
- Landscape Garden
- On Street Parking
- Outdoor Shower
- Photovoltaic System
- Private pool

Set on a generous 1,650m² plot, the property features a beautifully landscaped 500m² garden. The villa itself boasts expansive living areas on the ground floor, including:

A fully equipped kitchen and separate kitchenette