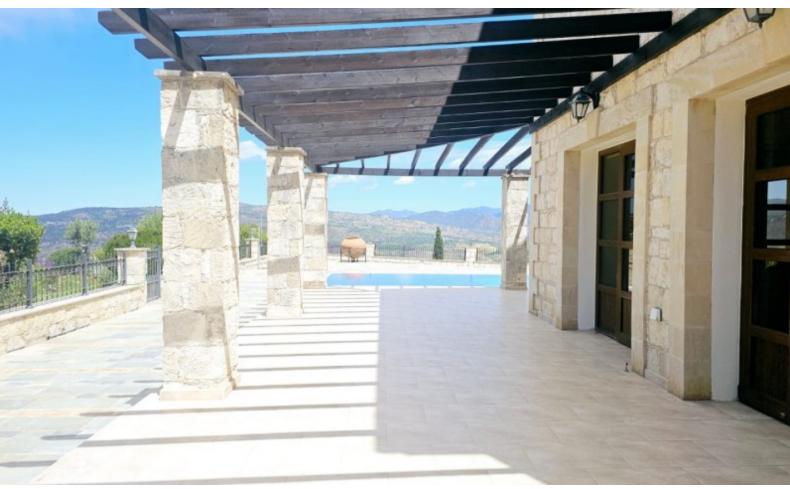

### **Outdoor Features**

- Barbecue area
- Bore Hole
- Double Garage
- Irrigation System
- Landscape Garden
- On Street Parking
- Outdoor Shower
- Photovoltaic System
- Private pool

## **Description**

Stunning 390m<sup>2</sup> Villa for Rent in the Picturesque Village of Simou, Paphos

Discover your new home in the tranquil village of Simou, where this impressive 390m<sup>2</sup> villa offers uninterrupted, breathtaking views of the Troodos Mountains and the lush pine forests that blanket their slopes.