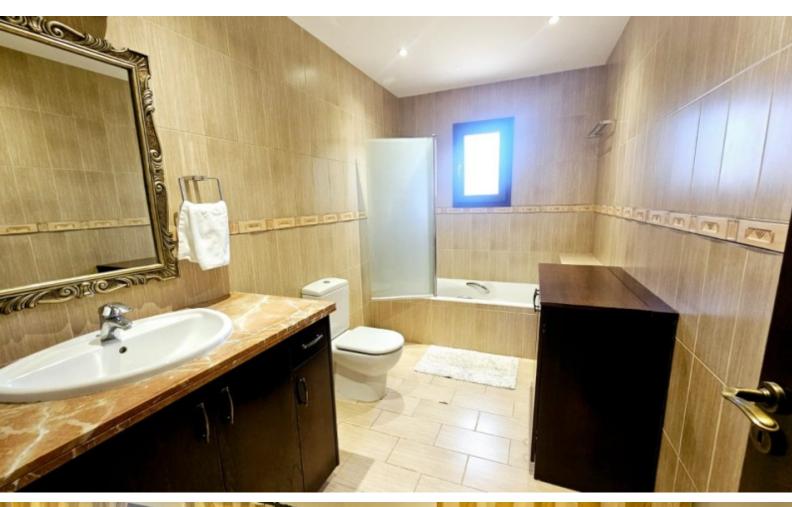

### **Key Facts**

- 4 Beds
- 3 Baths
- 390 m<sup>2</sup> Covered Area
- 1,650 m<sup>2</sup> Land Size
- 80 m<sup>2</sup> Covered Verandas
- Year Built: 2011
- Title Deed: Available
- Furnished

ID: 39042

#### **Indoor Features**

- Air Conditioning
- Central Heating
- Covered Parking
- Electrical Appliances
- Fire alarm system
- Fireplace
- Fitted Kitchen
- Fly Screens
- Furnished
- Guest Toilet
- Master Bed
- Open-plan
- Pressurised Water System
- Security System
- Under Floor Heating
- Utility Room
- Water Heater
- EPC Energy Class: A