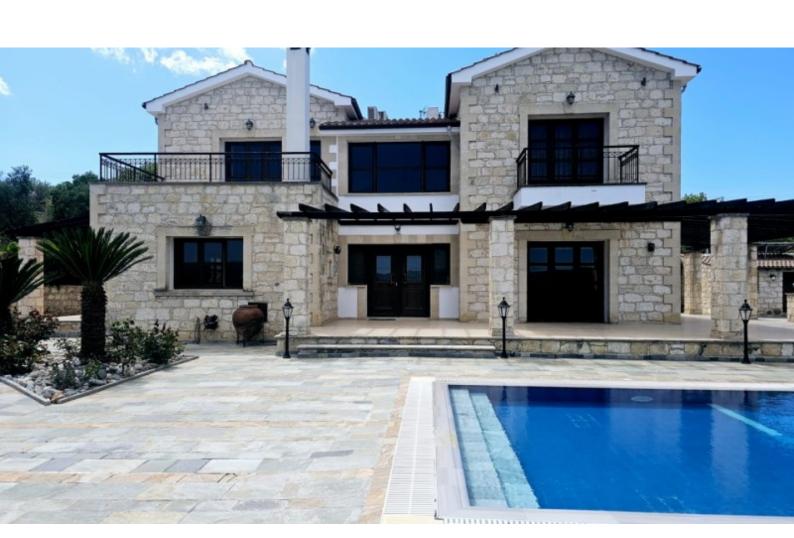

## **Description**

Stunning 390m<sup>2</sup> Villa for Rent in the Picturesque Village of Simou, Paphos

Discover your new home in the tranquil village of Simou, where this impressive 390m<sup>2</sup> villa offers uninterrupted, breathtaking views of the Troodos Mountains and the lush pine forests that blanket their slopes.

Set on a generous 1,650m² plot, the property features a beautifully landscaped 500m² garden. The villa itself boasts expansive living areas on the ground floor, including:

A fully equipped kitchen and separate kitchenette

Two spacious living areas

An elegant dining room

Upstairs, all four bedrooms open onto private balconies, letting you soak in the stunning natural surroundings from the comfort of your room.

Extras & Cost-Saving Features Include: