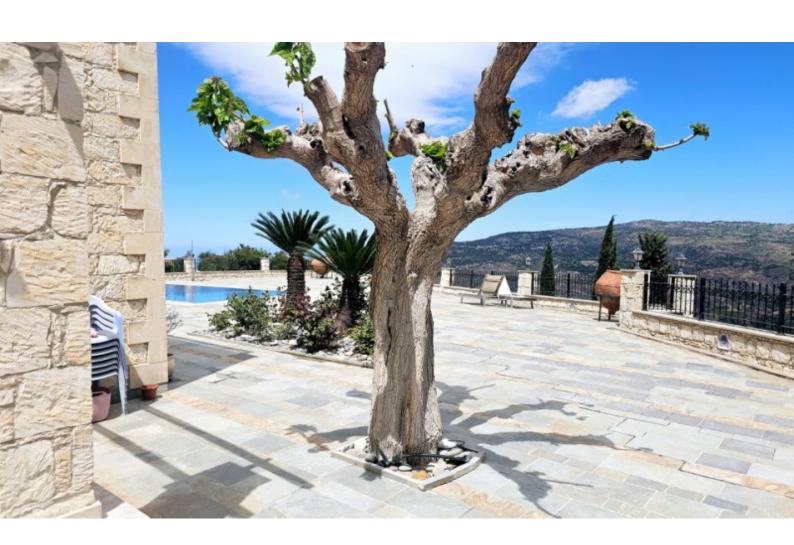

### **Outdoor Features**

- Barbecue area
- Bore Hole
- Double Garage
- Irrigation System
- Landscape Garden
- On Street Parking
- Outdoor Shower
- Photovoltaic System
- Private pool

## **Description**

Stunning 390m<sup>2</sup> Villa for Rent in the Picturesque Village of Simou, Paphos

Discover your new home in the tranquil village of Simou, where this impressive 390m<sup>2</sup> villa offers uninterrupted, breathtaking views of the Troodos Mountains and the lush pine forests that blanket their slopes.

Set on a generous 1,650m² plot, the property features a beautifully landscaped 500m² garden. The villa itself boasts expansive living areas on the ground floor, including:

A fully equipped kitchen and separate kitchenette