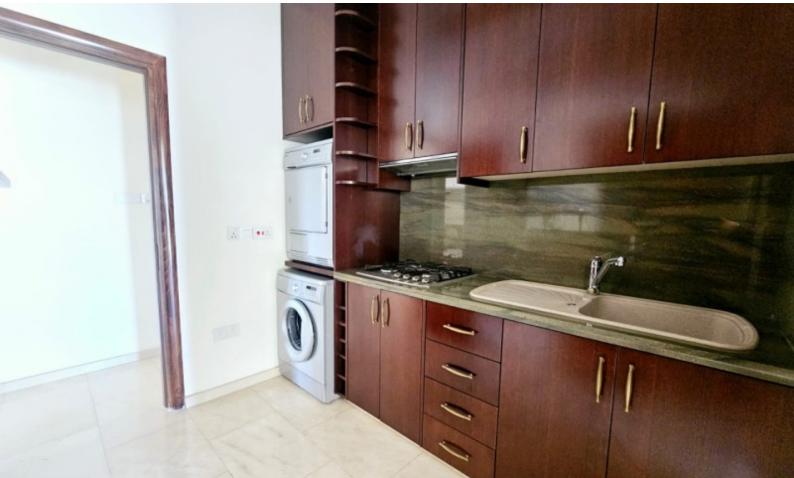

Set on a generous 1,650m² plot, the property features a beautifully landscaped 500m² garden. The villa itself boasts expansive living areas on the ground floor, including:

A fully equipped kitchen and separate kitchenette

#### **Indoor Features**

- Air Conditioning
- Central Heating
- Covered Parking
- Electrical Appliances
- Fire alarm system
- Fireplace
- Fitted Kitchen
- Fly Screens
- Furnished
- Guest Toilet
- Master Bed
- Open-plan
- Pressurised Water System
- Security System
- Under Floor Heating
- Utility Room
- Water Heater
- EPC Energy Class: A