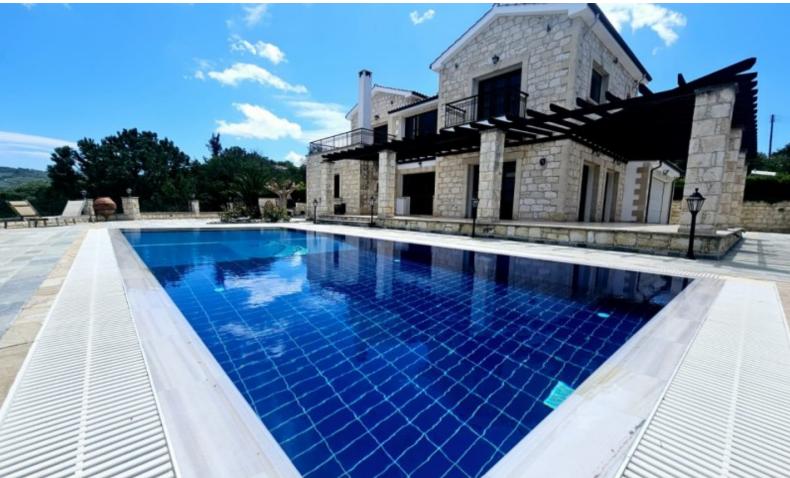

### **Outdoor Features**

- Barbecue area
- Bore Hole
- Double Garage
- Irrigation System
- Landscape Garden
- On Street Parking
- Outdoor Shower
- Photovoltaic System
- Private pool

Photovoltaic solar system - Hardly any Electrical expenses

Professional pool and garden maintenance included in the rental

Borehole takes care of the Water needs for both the garden and swimming pool.

Whether you're seeking peace, privacy, or panoramic mountain views, this villa offers it all.