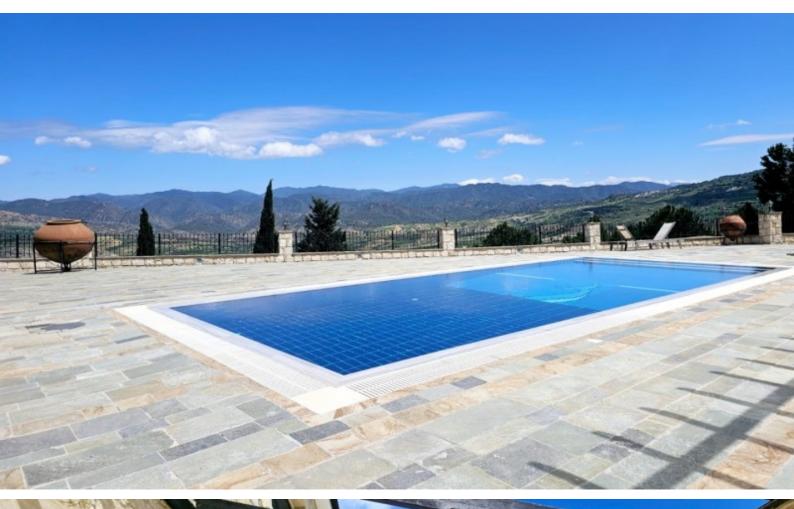

### **Outdoor Features**

- Barbecue area
- Bore Hole
- Double Garage
- Irrigation System
- Landscape Garden
- On Street Parking
- Outdoor Shower
- Photovoltaic System
- Private pool

## **Description**

Stunning 390m<sup>2</sup> Villa for Rent in the Picturesque Village of Simou, Paphos

Discover your new home in the tranquil village of Simou, where this impressive 390m<sup>2</sup> villa offers uninterrupted, breathtaking views of the Troodos Mountains and the lush pine forests that blanket their slopes.

Set on a generous 1,650m² plot, the property features a beautifully landscaped 500m² garden. The villa itself boasts expansive living areas on the ground floor, including:

A fully equipped kitchen and separate kitchenette