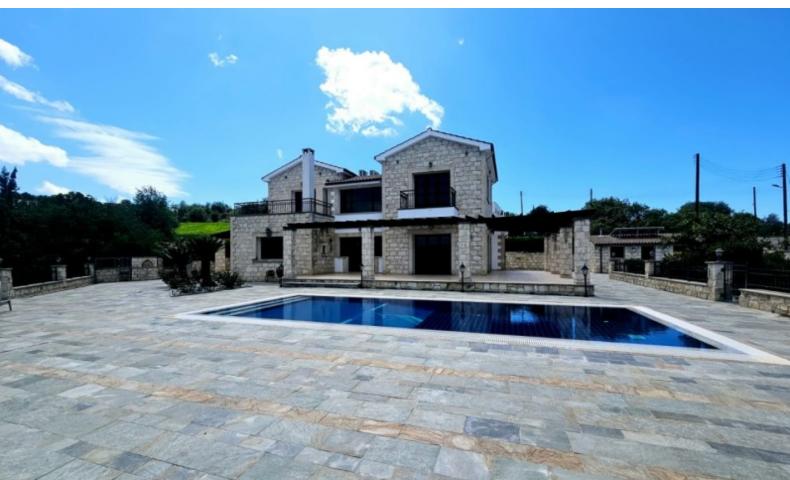

## **Description**

Stunning 390m<sup>2</sup> Villa for Rent in the Picturesque Village of Simou, Paphos

Discover your new home in the tranquil village of Simou, where this impressive 390m<sup>2</sup> villa offers uninterrupted, breathtaking views of the Troodos Mountains and the lush pine forests that blanket their slopes.

Set on a generous 1,650m² plot, the property features a beautifully landscaped 500m² garden. The villa itself boasts expansive living areas on the ground floor, including:

A fully equipped kitchen and separate kitchenette

Photovoltaic solar system - Hardly any Electrical expenses

Professional pool and garden maintenance included in the rental

Borehole takes care of the Water needs for both the garden and swimming pool.

Whether you're seeking peace, privacy, or panoramic mountain views, this villa offers it all.