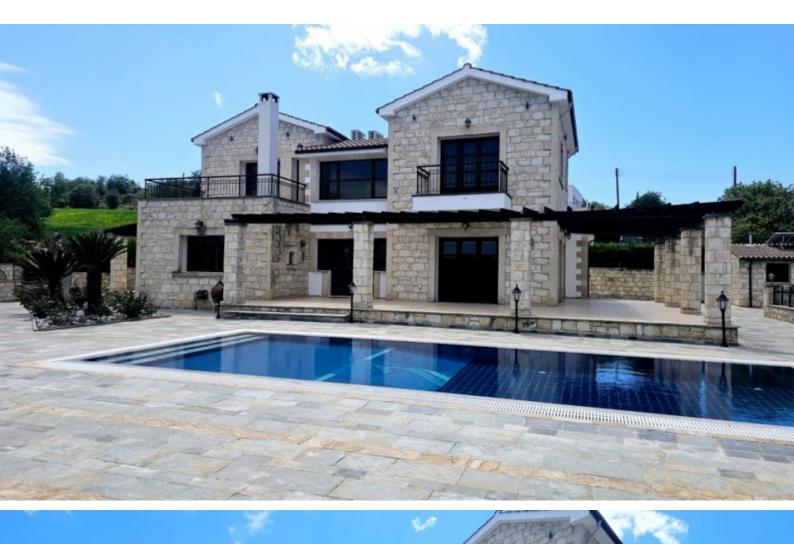

### **Outdoor Features**

- Barbecue area
- Bore Hole
- Double Garage
- Irrigation System
- Landscape Garden
- On Street Parking
- Outdoor Shower
- Photovoltaic System
- Private pool

Photovoltaic solar system - Hardly any Electrical expenses

Professional pool and garden maintenance included in the rental

Borehole takes care of the Water needs for both the garden and swimming pool.

Whether you're seeking peace, privacy, or panoramic mountain views, this villa offers it all.