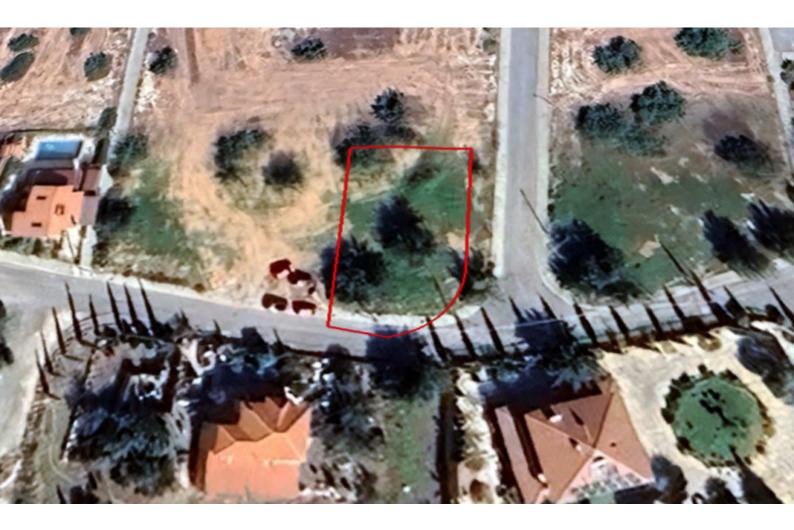

## Description

Corner Residential Plot For Sale in Souni Zanakia, Limassol Located in one of the most peaceful and attractive villages It provides easy access to the Souni-Kantou connecting road In addition, amenities are close by! Corner Position! 743m2 of Plot area Around 55m of Road Frontage 20% of Building Density 20% of Site Coverage Up to 2 floors and a height of 8.3m Access to a registered road All development infrastructures are in place This plot is suitable for residential development