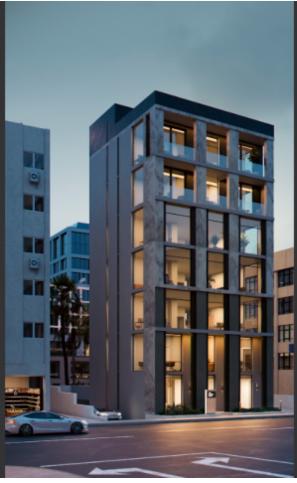

# Commercial Building 1,762 SQM For Sale

## **Description**

**Excellent Investment Opportunity!** 

Brand New Modern Commercial Building For Sale in Petrou & Pavlou, Limassol City Centre

Located in a prominent position in the heart of the thriving business center! It boasts seamless access to the seafront, highway, and other key parts of the city In addition, many amenities are within walking distance

6 Entire Floor Offices

1.762m2 of Net Indoor area

288m2 of Common areas

117m2 of Covered Verandas

10m2 of Uncovered Verandas

Lobby

Reception

Open plan workspaces