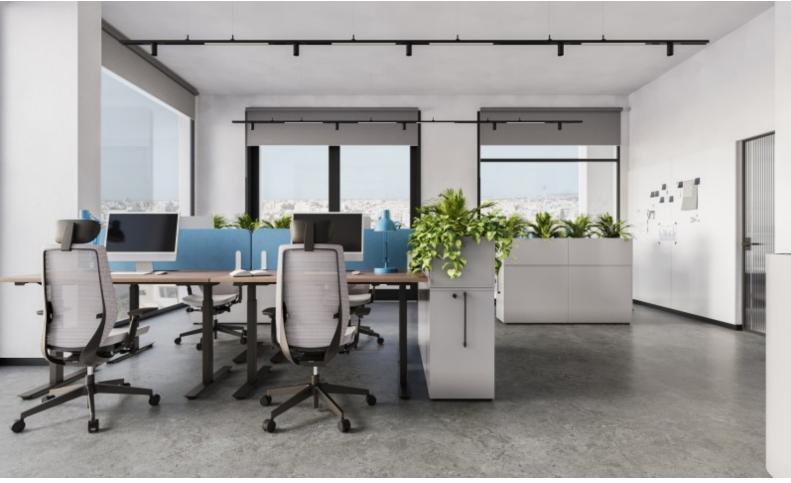

6 Entire Floor Offices

1.762m2 of Net Indoor area

288m2 of Common areas

117m2 of Covered Verandas

10m2 of Uncovered Verandas

Lobby

Reception

Open plan workspaces

Conference Rooms

**Directors Office** 

Storeroom

Fitted Kitchens

W/C's

Elevator

Photovoltaic System

Provisions for A/C