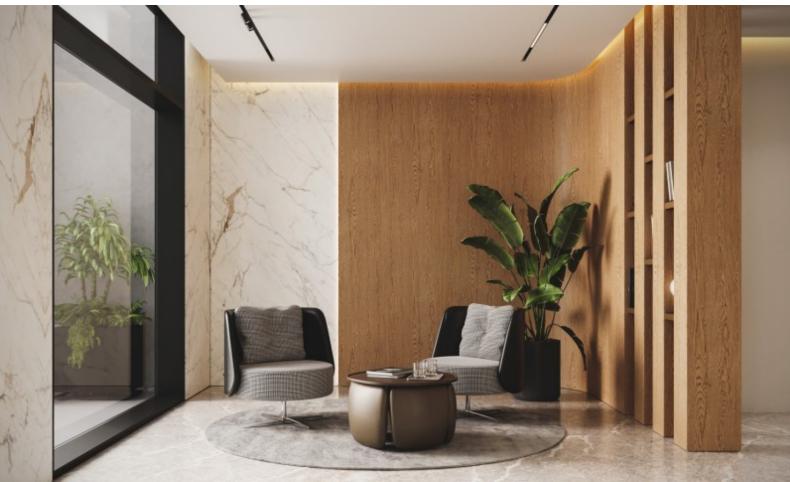

6 Entire Floor Offices

1.762m2 of Net Indoor area

288m2 of Common areas

117m2 of Covered Verandas

10m2 of Uncovered Verandas

Lobby

Reception

Open plan workspaces

Conference Rooms

**Directors Office** 

Storeroom

Fitted Kitchens

W/C's

Elevator

Photovoltaic System

Provisions for A/C