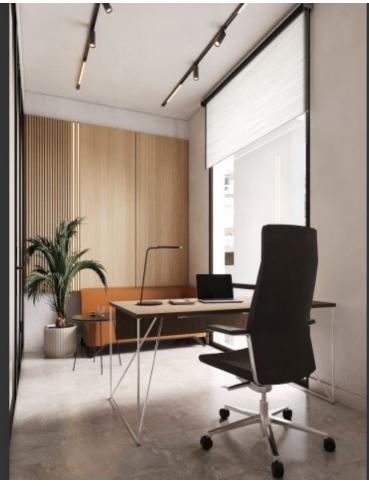

6 Entire Floor Offices

1.762m2 of Net Indoor area

288m2 of Common areas

117m2 of Covered Verandas

10m2 of Uncovered Verandas

Lobby

Reception

Open plan workspaces

Conference Rooms

**Directors Office** 

Storeroom

Fitted Kitchens

W/C's

Elevator

Photovoltaic System

Provisions for A/C