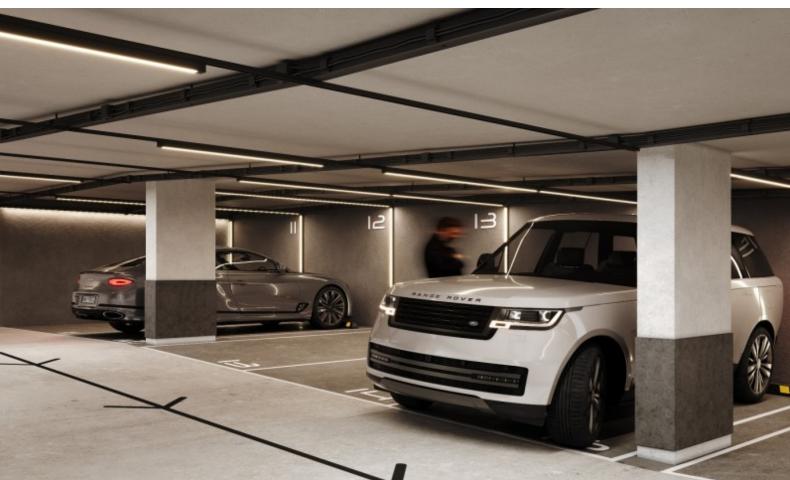

#### **Indoor Features**

- Basement
- Conference room
- Covered Parking
- Elevator
- Fitted Kitchen
- Guest Toilet
- Open-plan
- Provision for Air Conditioning
- Reception
- Underground Parking
- Utility Room
- EPC Energy Class: Pending

6 Entire Floor Offices

1.762m2 of Net Indoor area

288m2 of Common areas

117m2 of Covered Verandas

10m2 of Uncovered Verandas

Lobby

Reception

Open plan workspaces