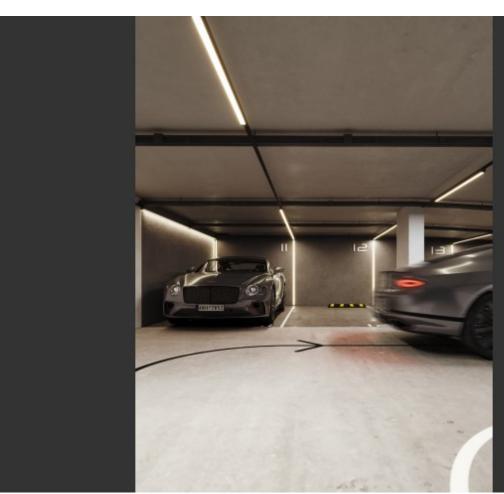

#### **Indoor Features**

- Basement
- Conference room
- Covered Parking
- Elevator
- Fitted Kitchen
- Guest Toilet
- Open-plan
- Provision for Air Conditioning
- Reception
- Underground Parking
- Utility Room
- EPC Energy Class: Pending

6 Entire Floor Offices

1.762m2 of Net Indoor area

288m2 of Common areas

117m2 of Covered Verandas

10m2 of Uncovered Verandas

Lobby

Reception

Open plan workspaces