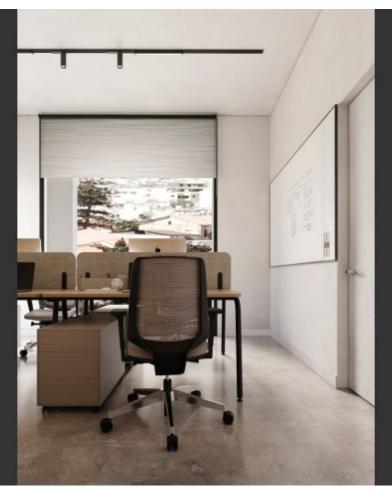

6 Entire Floor Offices

1.762m2 of Net Indoor area

288m2 of Common areas

117m2 of Covered Verandas

10m2 of Uncovered Verandas

Lobby

Reception

Open plan workspaces

Conference Rooms

**Directors Office** 

Storeroom

Fitted Kitchens

W/C's

Elevator

Photovoltaic System

Provisions for A/C