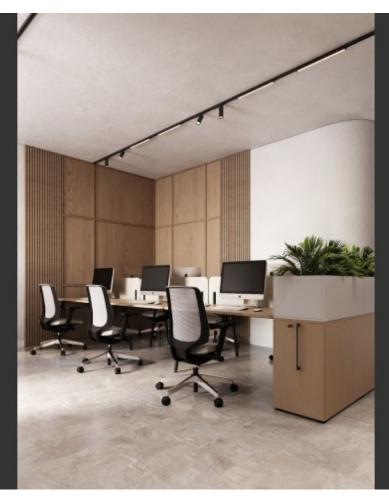

6 Entire Floor Offices

1.762m2 of Net Indoor area

288m2 of Common areas

117m2 of Covered Verandas

10m2 of Uncovered Verandas

Lobby

Reception

Open plan workspaces

Conference Rooms

**Directors Office** 

Storeroom

Fitted Kitchens

W/C's

Elevator

Photovoltaic System

Provisions for A/C