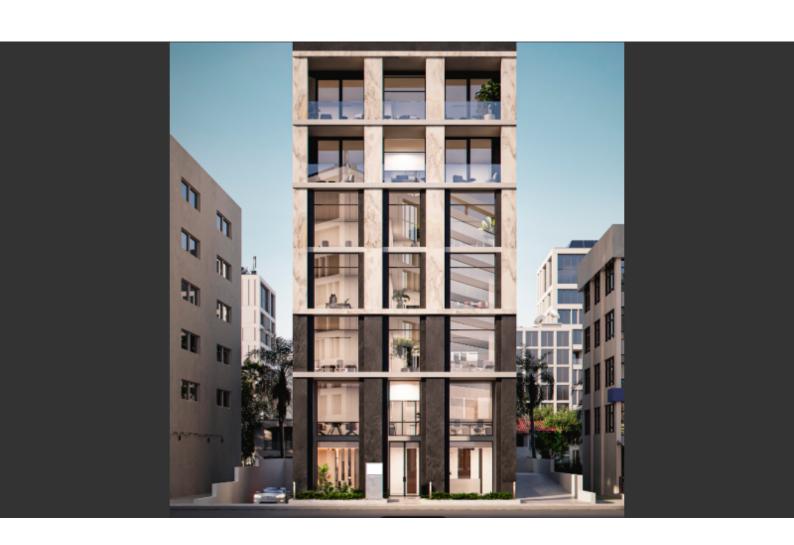

# Commercial Building 1,762 SQM For Sale

## **Description**

**Excellent Investment Opportunity!** 

Brand New Modern Commercial Building For Sale in Petrou & Pavlou, Limassol City Centre

Located in a prominent position in the heart of the thriving business center! It boasts seamless access to the seafront, highway, and other key parts of the city In addition, many amenities are within walking distance

6 Entire Floor Offices

1.762m2 of Net Indoor area

288m2 of Common areas

117m2 of Covered Verandas

10m2 of Uncovered Verandas

Lobby

Reception

Open plan workspaces