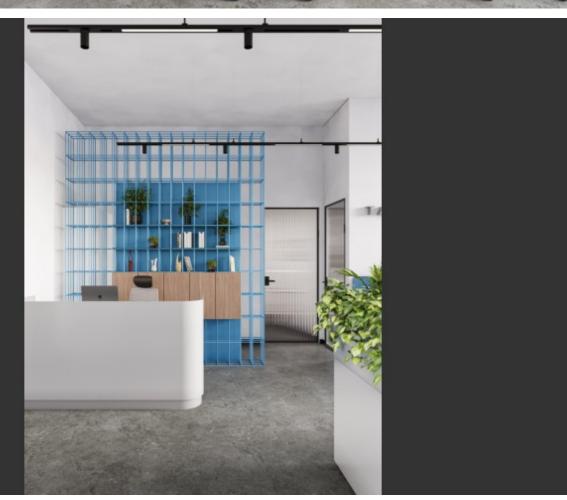

6 Entire Floor Offices

1.762m2 of Net Indoor area

288m2 of Common areas

117m2 of Covered Verandas

10m2 of Uncovered Verandas

Lobby

Reception

Open plan workspaces

Conference Rooms

**Directors Office** 

Storeroom

Fitted Kitchens

W/C's

Elevator

Photovoltaic System

Provisions for A/C