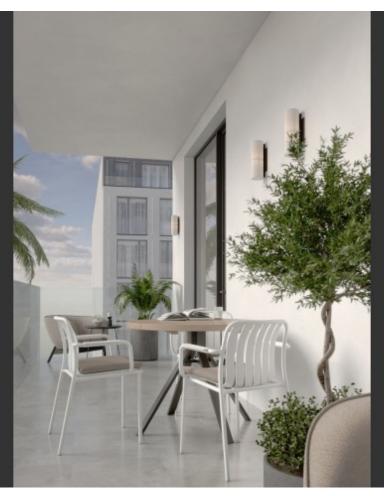

6 Entire Floor Offices

1.762m2 of Net Indoor area

288m2 of Common areas

117m2 of Covered Verandas

10m2 of Uncovered Verandas

Lobby

Reception

Open plan workspaces