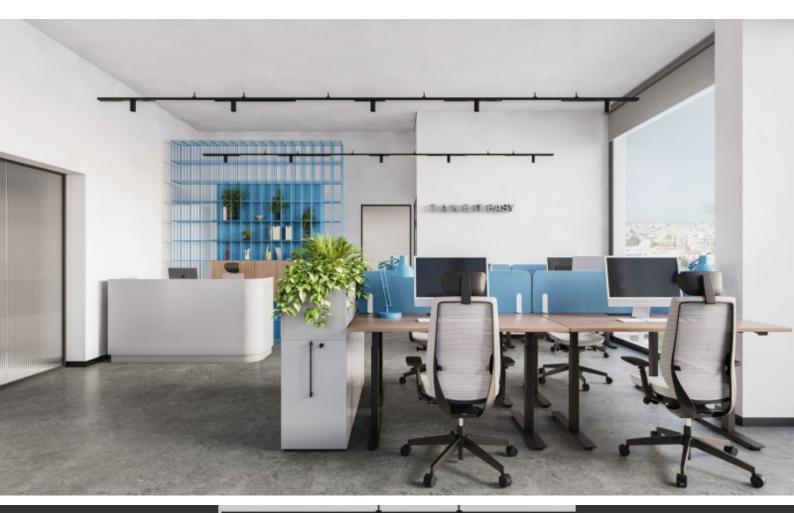

6 Entire Floor Offices

1.762m2 of Net Indoor area

288m2 of Common areas

117m2 of Covered Verandas

10m2 of Uncovered Verandas

Lobby

Reception

Open plan workspaces

Conference Rooms

**Directors Office** 

Storeroom

Fitted Kitchens

W/C's

Elevator

Photovoltaic System

Provisions for A/C