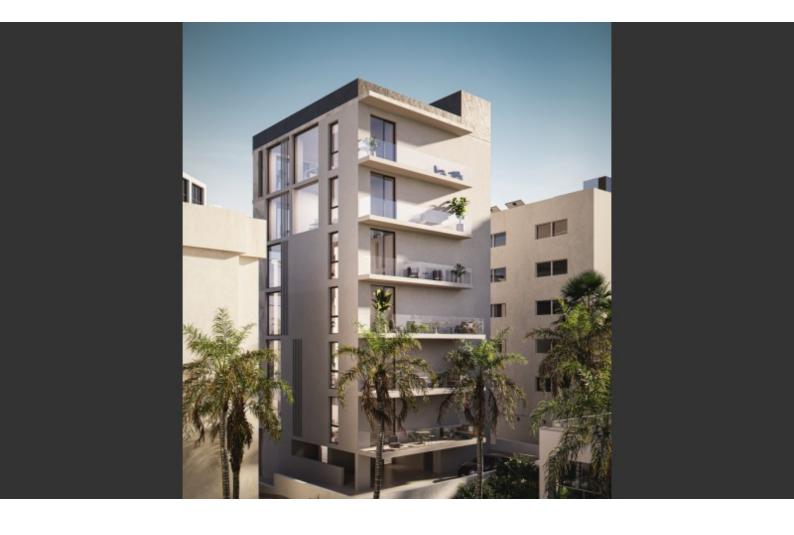

# Commercial Building 1,762 SQM For Sale

## **Description**

**Excellent Investment Opportunity!** 

Brand New Modern Commercial Building For Sale in Petrou & Pavlou, Limassol City Centre

Located in a prominent position in the heart of the thriving business center! It boasts seamless access to the seafront, highway, and other key parts of the city In addition, many amenities are within walking distance

6 Entire Floor Offices

1.762m2 of Net Indoor area

288m2 of Common areas

117m2 of Covered Verandas

10m2 of Uncovered Verandas

Lobby

Reception

Open plan workspaces