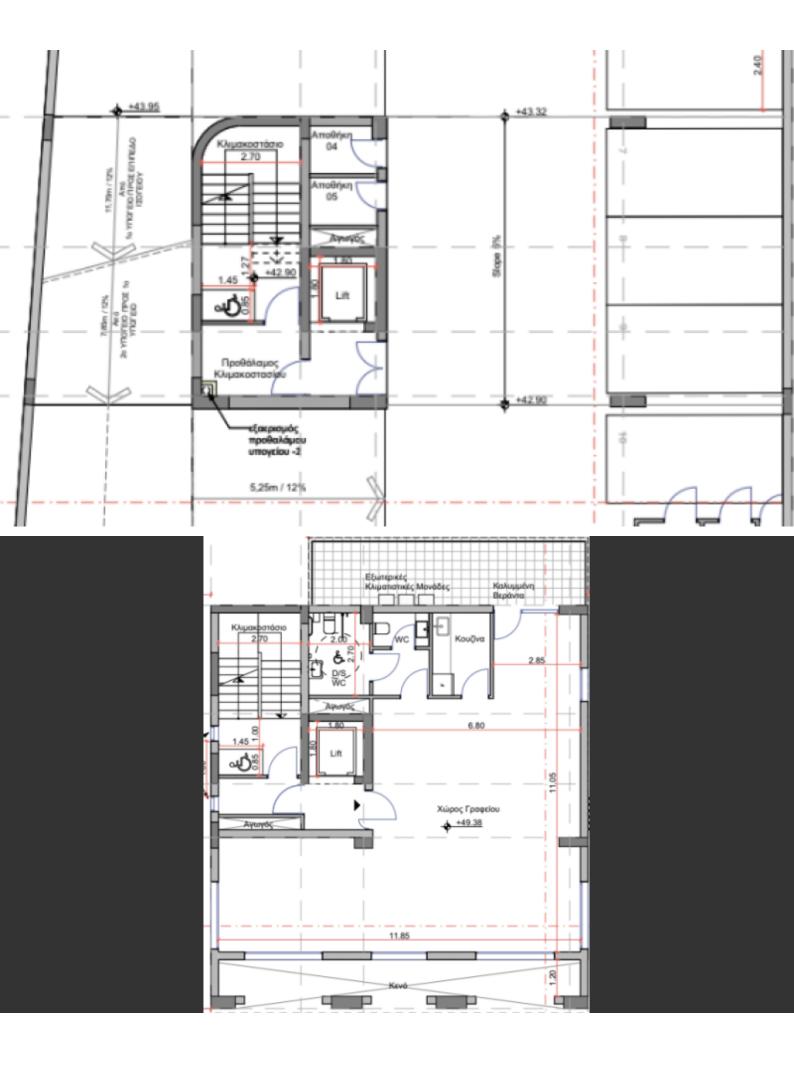

#### **Indoor Features**

- Basement
- Conference room
- Covered Parking
- Elevator
- Fitted Kitchen
- Guest Toilet
- Open-plan
- Provision for Air Conditioning
- Reception
- Underground Parking
- Utility Room
- EPC Energy Class: Pending

6 Entire Floor Offices

1.762m2 of Net Indoor area

288m2 of Common areas

117m2 of Covered Verandas

10m2 of Uncovered Verandas

Lobby

Reception

Open plan workspaces

Conference Rooms

**Directors Office** 

Storeroom

Fitted Kitchens

W/C's

Elevator

Photovoltaic System

Provisions for A/C