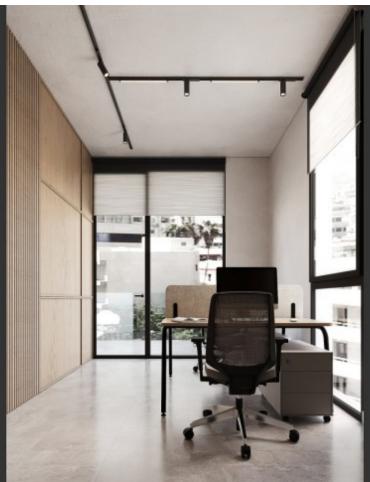

6 Entire Floor Offices

1.762m2 of Net Indoor area

288m2 of Common areas

117m2 of Covered Verandas

10m2 of Uncovered Verandas

Lobby

Reception

Open plan workspaces

Conference Rooms

**Directors Office** 

Storeroom

Fitted Kitchens

W/C's

Elevator

Photovoltaic System

Provisions for A/C