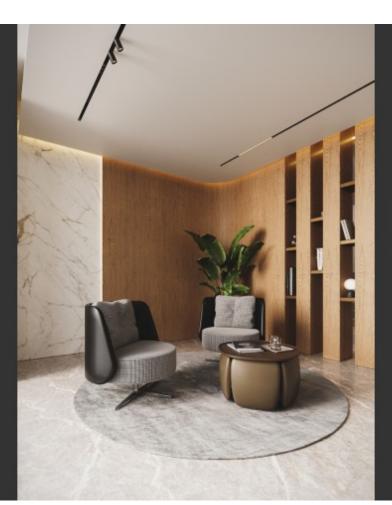

6 Entire Floor Offices

1.762m2 of Net Indoor area

288m2 of Common areas

117m2 of Covered Verandas

10m2 of Uncovered Verandas

Lobby

Reception

Open plan workspaces

Conference Rooms

**Directors Office** 

Storeroom

Fitted Kitchens

W/C's

Elevator

Photovoltaic System

Provisions for A/C