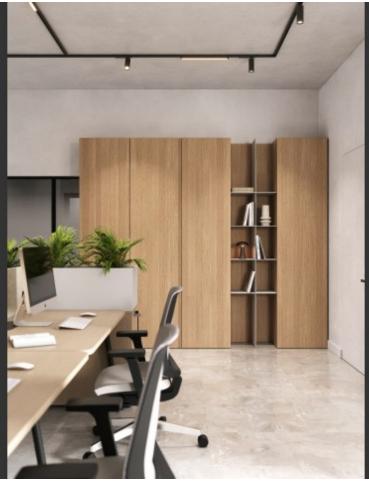

6 Entire Floor Offices

1.762m2 of Net Indoor area

288m2 of Common areas

117m2 of Covered Verandas

10m2 of Uncovered Verandas

Lobby

Reception

Open plan workspaces

Conference Rooms

**Directors Office** 

Storeroom

Fitted Kitchens

W/C's

Elevator

Photovoltaic System

Provisions for A/C