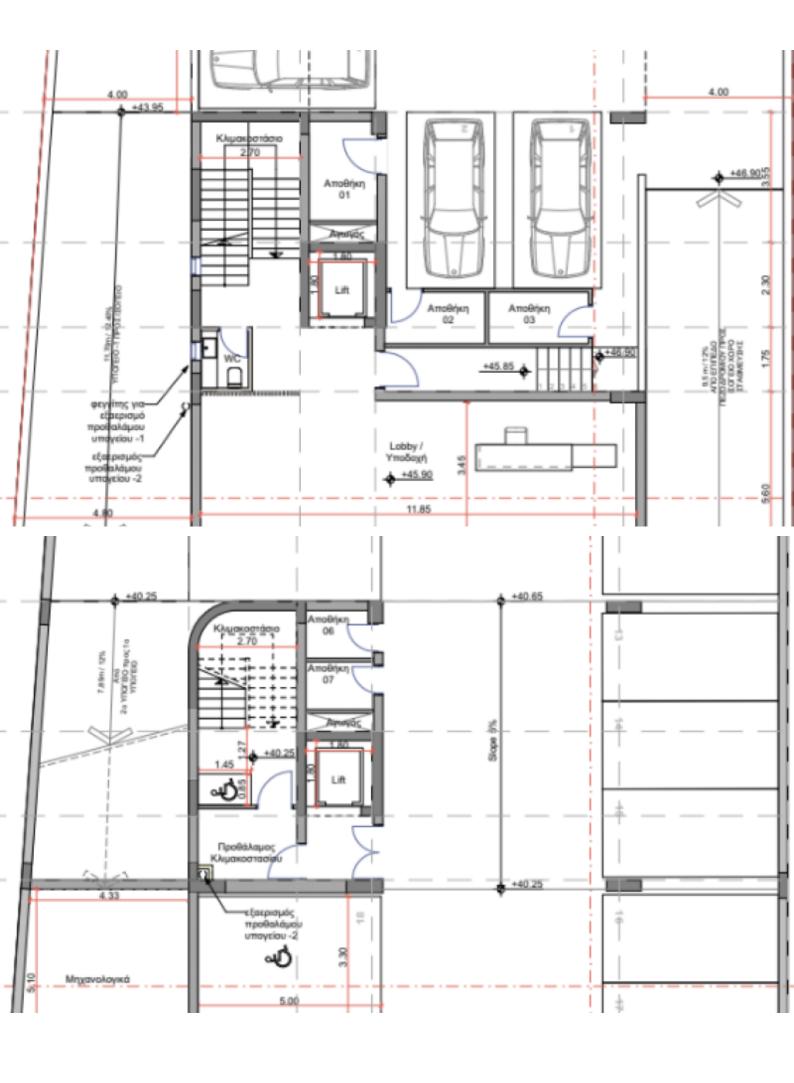

#### **Indoor Features**

- Basement
- Conference room
- Covered Parking
- Elevator
- Fitted Kitchen
- Guest Toilet
- Open-plan
- Provision for Air Conditioning
- Reception
- Underground Parking
- Utility Room
- EPC Energy Class: Pending

6 Entire Floor Offices

1.762m2 of Net Indoor area

288m2 of Common areas

117m2 of Covered Verandas

10m2 of Uncovered Verandas

Lobby

Reception

Open plan workspaces

Conference Rooms

**Directors Office** 

Storeroom

Fitted Kitchens

W/C's

Elevator

Photovoltaic System

Provisions for A/C