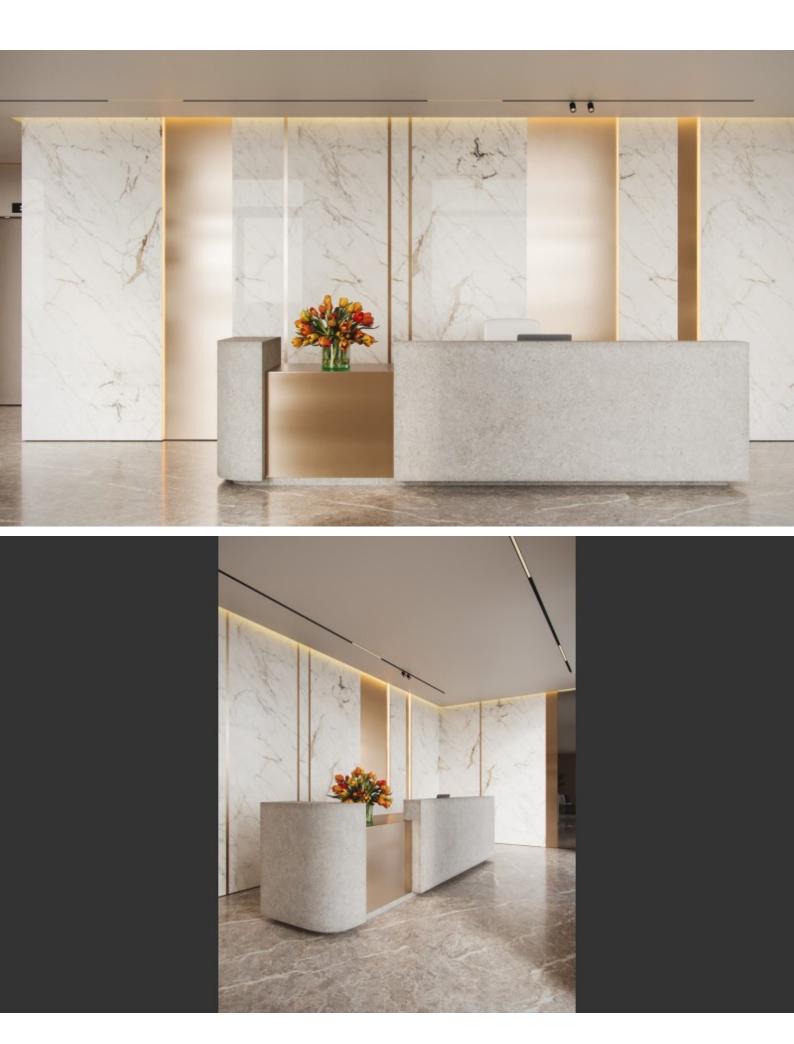

6 Entire Floor Offices

1.762m2 of Net Indoor area

288m2 of Common areas

117m2 of Covered Verandas

10m2 of Uncovered Verandas

Lobby

Reception

Open plan workspaces

Conference Rooms

**Directors Office** 

Storeroom

Fitted Kitchens

W/C's

Elevator

Photovoltaic System

Provisions for A/C