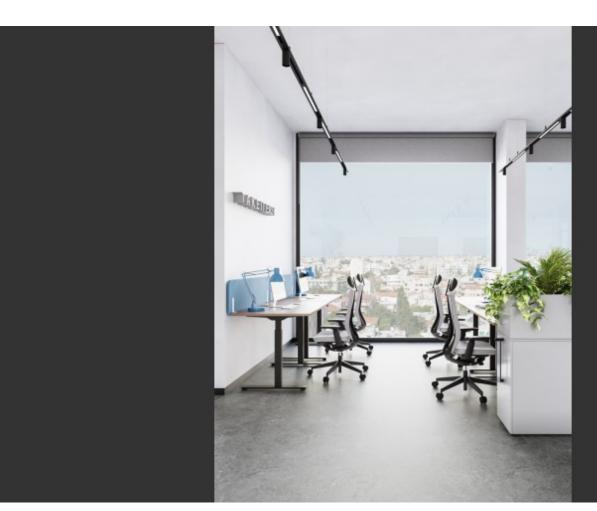

6 Entire Floor Offices

1.762m2 of Net Indoor area

288m2 of Common areas

117m2 of Covered Verandas

10m2 of Uncovered Verandas

Lobby

Reception

Open plan workspaces

Conference Rooms

**Directors Office** 

Storeroom

Fitted Kitchens

W/C's

Elevator

Photovoltaic System

Provisions for A/C