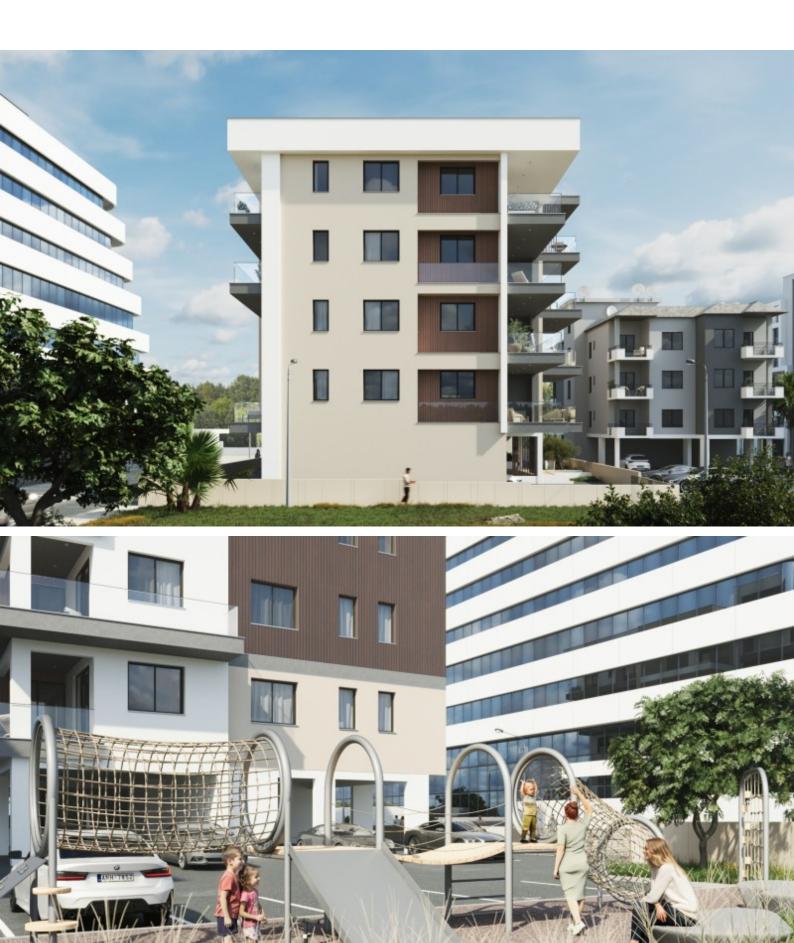

## **Description**

Brand New Spacious 2 Bedroom Apartment For Sale in Linopetra, Agios Athanasios, Limassol

Located in a highly convenient and sought-after area

It provides seamless access to the city center, the highway, and the seafront!

In addition, a plethora of amenities are within walking distance!

1st Floor, Corner Position

- 2 Bedrooms
- 2 Bathrooms

1 Ensuite + 1 Family Bathroom

89m2 of Net Indoor area

19m2 of Covered Veranda

Covered Parking

Storeroom

Photovoltaic System

A/C

**Underfloor Heating** 

Pressurized water system

Video entrance system

Fitted Kitchen

Fitted Wardrobes

Open Plan

BBQ Area Elevator

Electric car charging unit

**Gated Complex** 

This impressive apartment is a compelling investment opportunity!

It is excellent for permanent living for a small family

Contact us for full information and a private viewing!