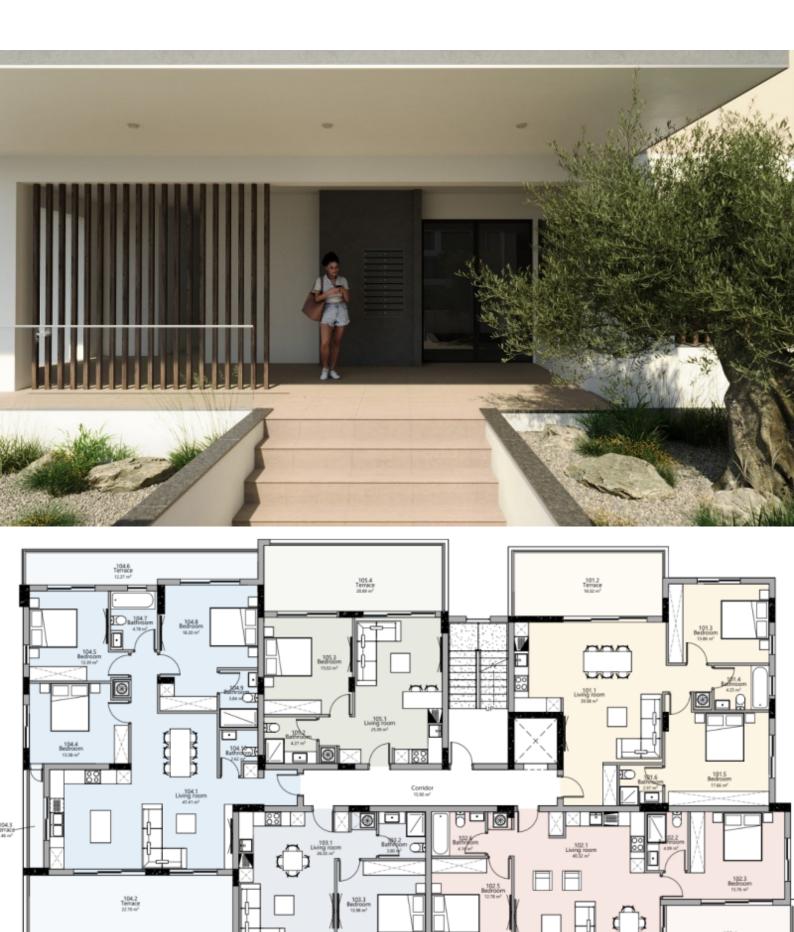

## **Key Facts**

- 2 Beds
- 2 Baths
- 89 m<sup>2</sup> Covered Area
- 19 m² Covered Verandas
- New Build
- Title Deed: Available

ID: 39065

In addition, a plethora of amenities are within walking distance!

1st Floor, Corner Position

- 2 Bedrooms
- 2 Bathrooms

1 Ensuite + 1 Family Bathroom

89m2 of Net Indoor area

19m2 of Covered Veranda

Covered Parking

103.4 Temace 12.02 m²