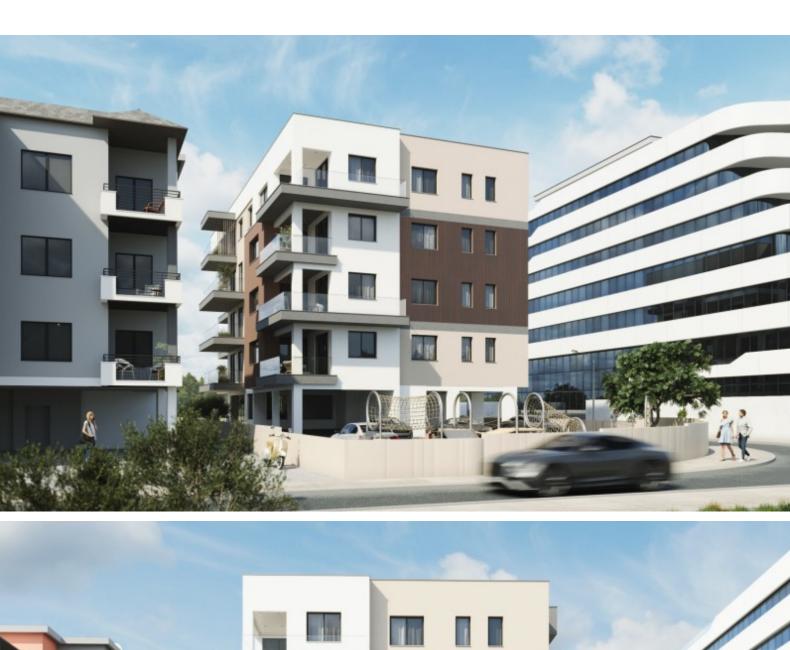

## **Description**

Brand New Spacious 2 Bedroom Apartment For Sale in Linopetra, Agios Athanasios, Limassol

Located in a highly convenient and sought-after area

It provides seamless access to the city center, the highway, and the seafront!

In addition, a plethora of amenities are within walking distance!

1st Floor, Corner Position

- 2 Bedrooms
- 2 Bathrooms

1 Ensuite + 1 Family Bathroom

89m2 of Net Indoor area

19m2 of Covered Veranda

Covered Parking

Storeroom

Photovoltaic System

A/C

**Underfloor Heating** 

Pressurized water system

Video entrance system

Fitted Kitchen

Fitted Wardrobes

Open Plan

BBQ Area Elevator

Electric car charging unit

**Gated Complex** 

This impressive apartment is a compelling investment opportunity!

It is excellent for permanent living for a small family

Contact us for full information and a private viewing!