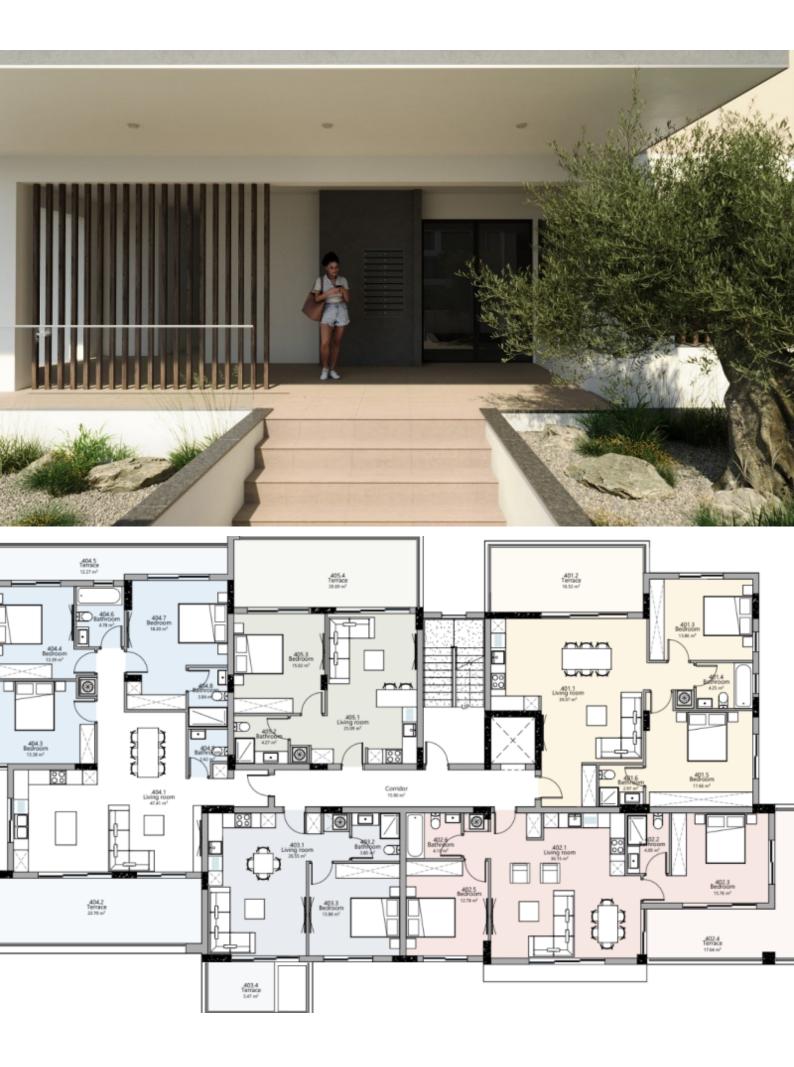

## **Key Facts**

- 2 Beds
- 2 Baths
- 89 m<sup>2</sup> Covered Area
- 19 m² Covered Verandas
- New Build
- Title Deed: Available

ID: 39066

In addition, a plethora of amenities are within walking distance!

4th Floor, Corner Position

- 2 Bedrooms
- 2 Bathrooms

1 Ensuite + 1 Family Bathroom

89m2 of Net Indoor area

19m2 of Covered Veranda

Covered Parking