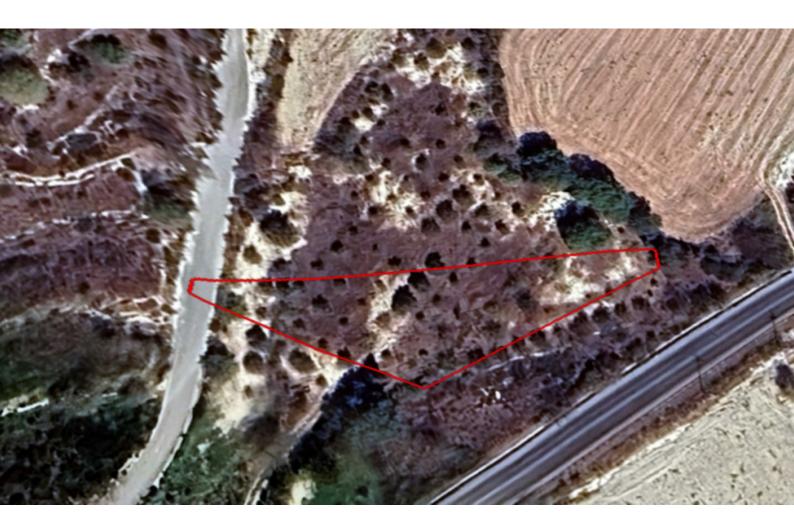

# **Residential Land 1,649 SQM For Sale**

## Description

Residential Land Parcel For Sale in Tsada, Paphos Located in a peaceful and attractive village It provides excellent access to the Tsada - Mesogi connecting road In addition, many amenities are close by 1,649m2 of Land area Around 6m of Road Frontage 40% of Building Density 25% of Site Coverage Up to 2 floors and a height of 8.3m Access to a registered road All development infrastructures are in place This land is suitable for residential development