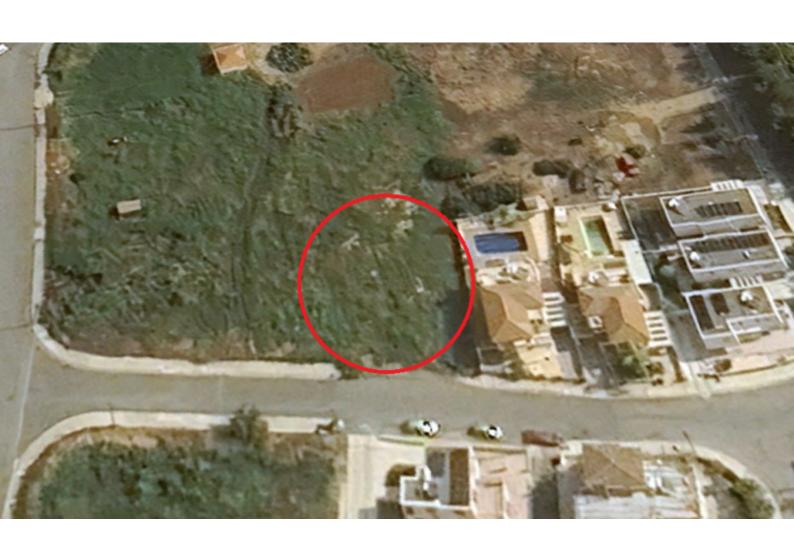

#### **Description**

Residential Plot For Sale in Emba, Paphos

\*This division of the plot has been completed and is in the process of issuing the new title deed

Located in an attractive and sought-after family-friendly environment It has excellent access to the village center and the city center! In addition, some amenities are within walking distance! 605m2 of Plot area Around 20m of Road Frontage 60% of Building Density 35% of Site Coverage Up to 2 floors and a height of 10m

Access to a registered road

All development infrastructures are in place

This plot is excellent for residential development

Contact us for full information and a private viewing!