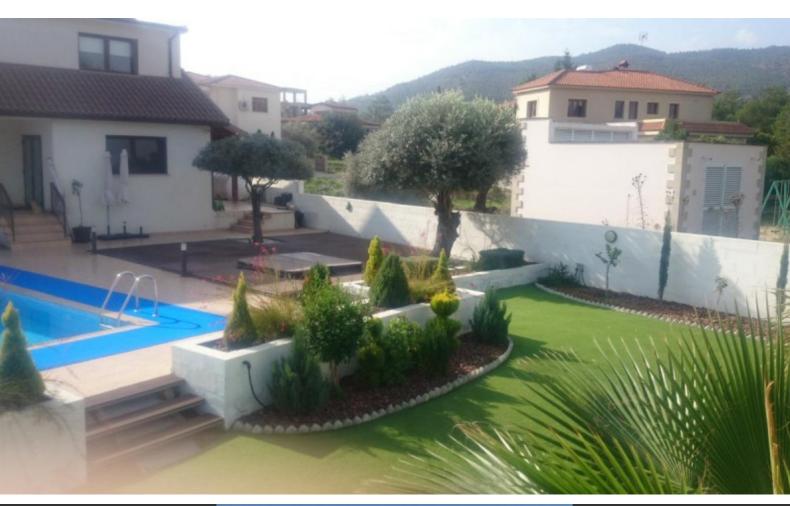

Landscaped Garden

Rose Garden

**Mature Trees** 

Outdoor shower and W/C

Fully enclosed and gated property

Year of Build: 2013

Immaculate Condition

Exceptionally well maintained throughout the property