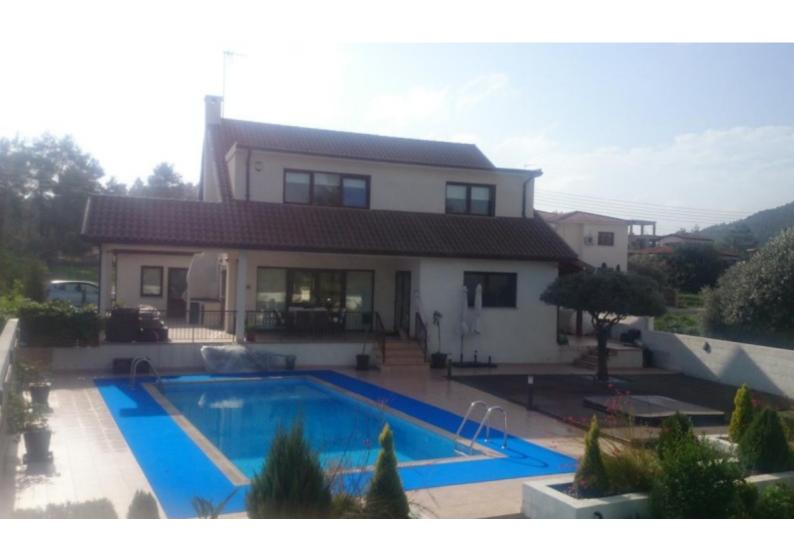

### **Description**

Remarkable 4 Bedroom Detached Luxury Villa For Sale in Psevdas, Larnaca with Title Deeds

Located on the outskirts of Larnaca in a peaceful and attractive setting

It conveniently provides seamless access to the highway

In addition, it enjoys proximity to the village center and amenities!

Private swimming pool and a separate jacuzzi!

Next to a green area

4 Bedrooms + 1 Office Room

3 Bathrooms

249m2 of Net Indoor area

38m2 of Covered Verandas

822m2 of Plot area

Double covered parking

Single Garage

**Uncovered Parking** 

Laundry Room

Storeroom

Office/Playroom

Maids Room