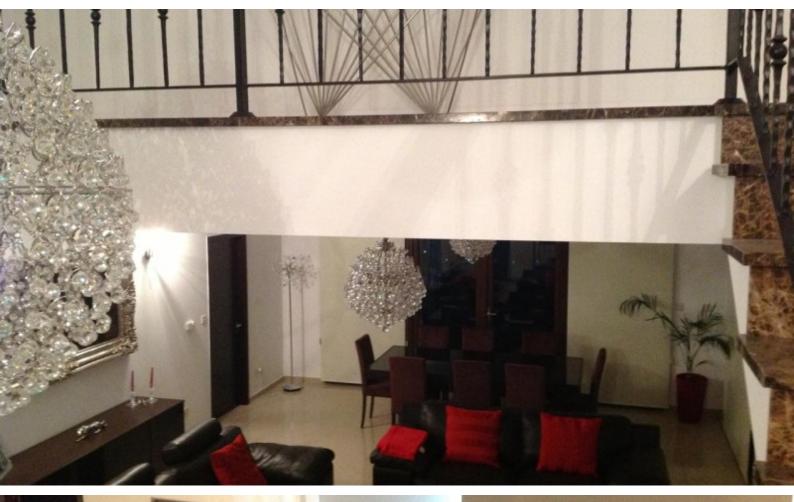

Fly Screens

Fire Detectors

Crystal Chandeliers with Certificate of Authenticity

Spacious Fitted Kitchen

Outdoor Jacuzzi

Decking

**BBQ** Area

Irrigation System

Landscaped Garden

Rose Garden

**Mature Trees** 

Outdoor shower and W/C

Fully enclosed and gated property

Year of Build: 2013

Immaculate Condition

Exceptionally well maintained throughout the property