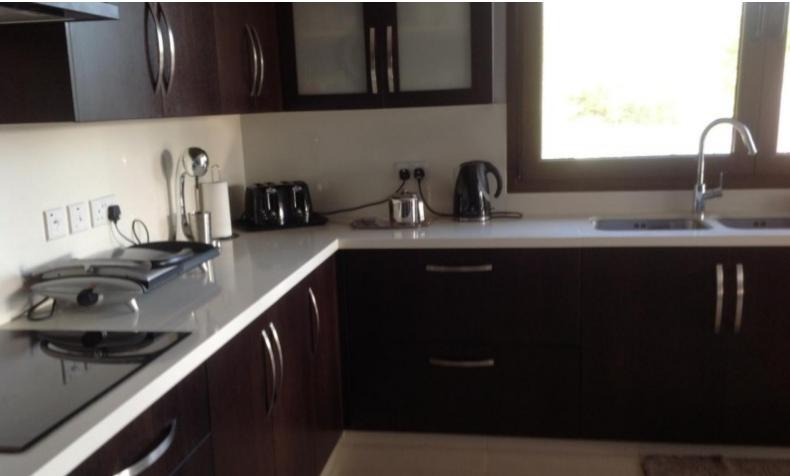

Walk-in wardrobe for the master bedroom

Photovoltaic System

VRV A/C

**Underfloor Heating** 

Gas Fireplace

Heated towel rails

**Electrical Appliances** 

Security System