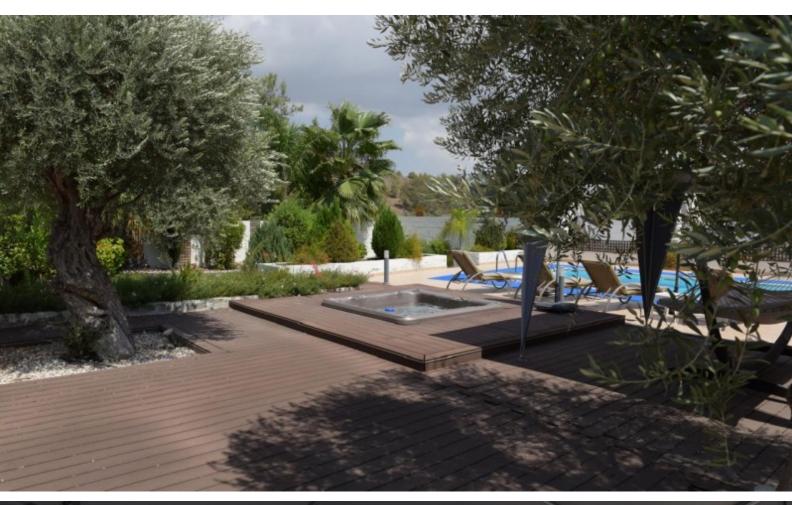

In addition, it enjoys proximity to the village center and amenities!

Private swimming pool and a separate jacuzzi!

Next to a green area

4 Bedrooms + 1 Office Room

3 Bathrooms

249m2 of Net Indoor area

38m2 of Covered Verandas

Fly Screens

Fire Detectors

Crystal Chandeliers with Certificate of Authenticity

Spacious Fitted Kitchen

Outdoor Jacuzzi

Decking

**BBQ** Area

Irrigation System

Landscaped Garden

Rose Garden

**Mature Trees** 

Outdoor shower and W/C

Fully enclosed and gated property

Year of Build: 2013

Immaculate Condition

Exceptionally well maintained throughout the property