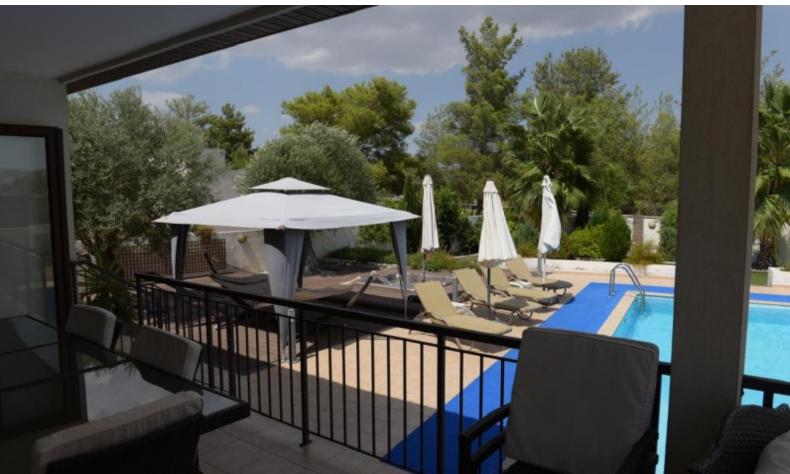

In addition, it enjoys proximity to the village center and amenities!

Private swimming pool and a separate jacuzzi!

Next to a green area

4 Bedrooms + 1 Office Room

3 Bathrooms

249m2 of Net Indoor area

38m2 of Covered Verandas

Fly Screens

Fire Detectors

Crystal Chandeliers with Certificate of Authenticity

Spacious Fitted Kitchen

Outdoor Jacuzzi

Decking

**BBQ** Area

Irrigation System