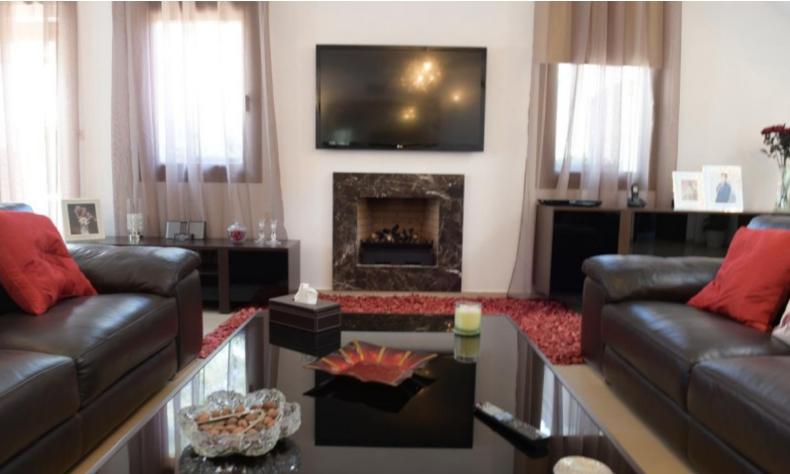

Walk-in wardrobe for the master bedroom

Photovoltaic System

VRV A/C

**Underfloor Heating** 

Gas Fireplace

Heated towel rails

**Electrical Appliances** 

Security System