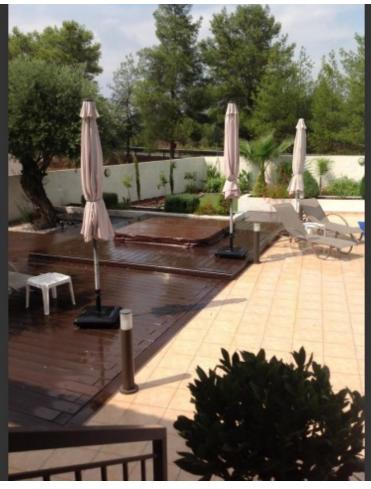

In addition, it enjoys proximity to the village center and amenities!

Private swimming pool and a separate jacuzzi!

Next to a green area

4 Bedrooms + 1 Office Room

3 Bathrooms

249m2 of Net Indoor area

38m2 of Covered Verandas

Fly Screens

Fire Detectors

Crystal Chandeliers with Certificate of Authenticity

Spacious Fitted Kitchen

Outdoor Jacuzzi

Decking

**BBQ** Area

Irrigation System

Landscaped Garden

Rose Garden

**Mature Trees** 

Outdoor shower and W/C

Fully enclosed and gated property

Year of Build: 2013

Immaculate Condition

Exceptionally well maintained throughout the property