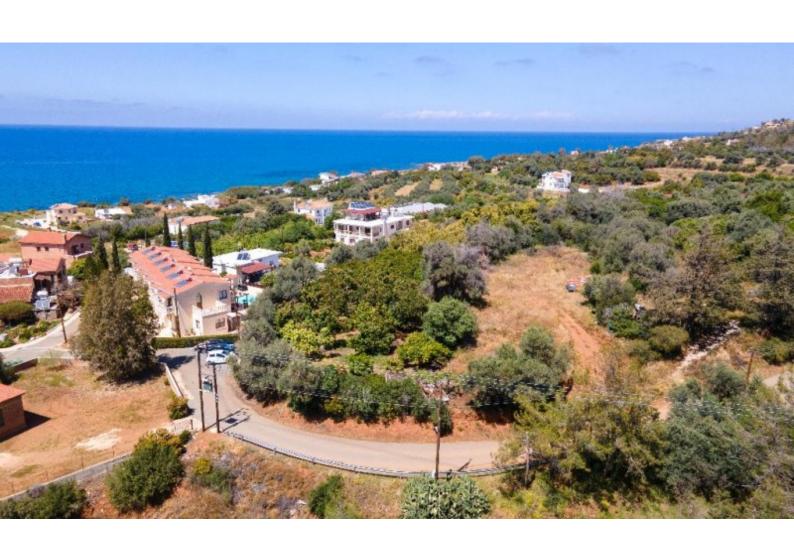

### **Description**

Large Residential Land Parcel For Sale in Nea Dimmata, Paphos with Sea View!

Located in a peaceful and attractive environment on the northern border of Paphos

It has excellent access to the Pomos - Polis connecting coastal road

In addition, the beach is within walking distance!

Sea View

2.728 vs.2 of Land area

3,738m2 of Land area
Around 50m of Road Frontage
90% of Building Density
50% of Site Coverage
Up to 2 floors and a height of 8.3m
Access to a registered road
All development infrastructures are in place
This land is excellent for residential development or the division of plots!