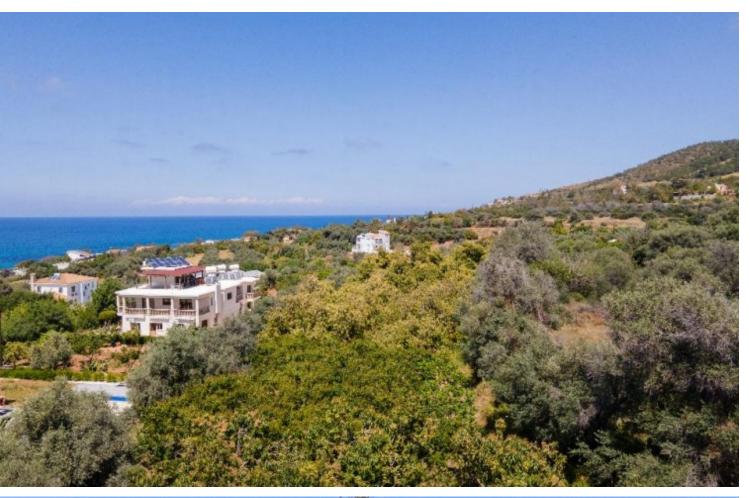

### **Description**

Large Residential Land Parcel For Sale in Nea Dimmata, Paphos with Sea View!

Located in a peaceful and attractive environment on the northern border of Paphos

It has excellent access to the Pomos - Polis connecting coastal road

In addition, the beach is within walking distance!

Sea View

2.728 vs.2 of Land area

3,738m2 of Land area
Around 50m of Road Frontage
90% of Building Density
50% of Site Coverage
Up to 2 floors and a height of 8.3m
Access to a registered road
All development infrastructures are in place
This land is excellent for residential development or the division of plots!