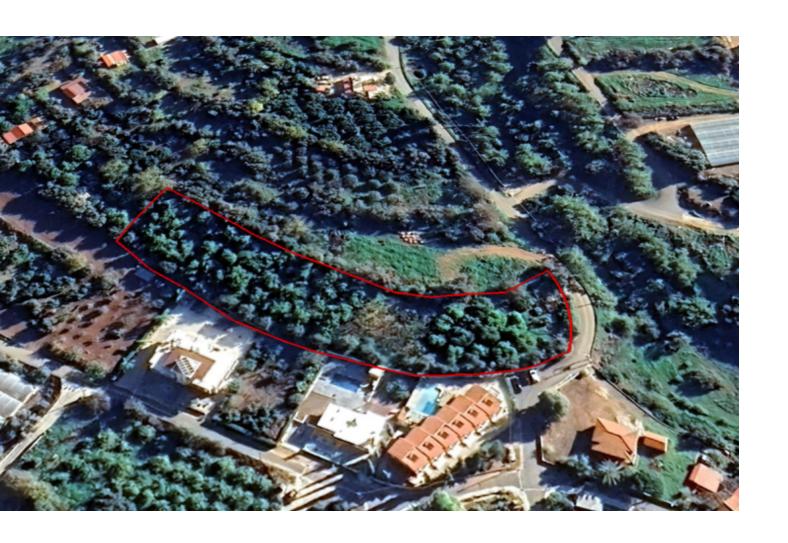

### **Key Facts**

• Residential Land

• 3,738 m<sup>2</sup> Land Size

• 90% Building Density

• Site Coverage: 50%

• Floors: 2

• Height: 8.3m

• Title Deed: Available

In addition, the beach is within walking distance!

Sea View

2.728 vs.2 of Land area

3,738m2 of Land area
Around 50m of Road Frontage
90% of Building Density
50% of Site Coverage
Up to 2 floors and a height of 8.3m
Access to a registered road
All development infrastructures are in place
This land is excellent for residential development or the division of plots!