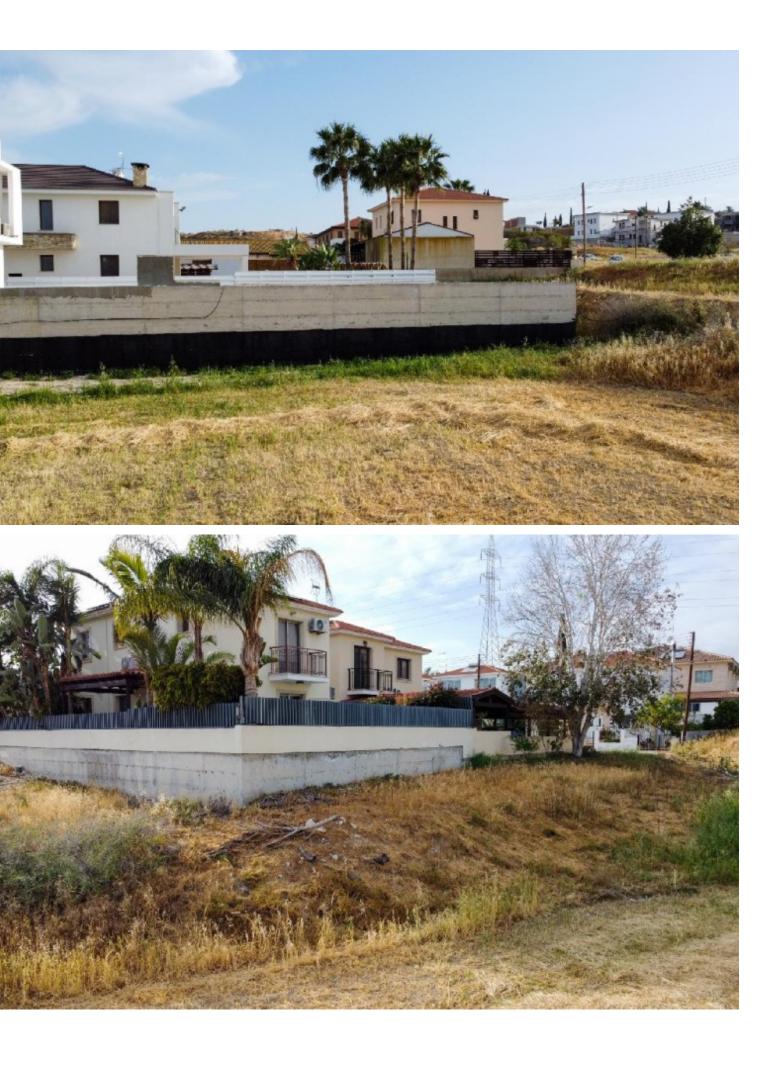

## Description

Residential Land Parcel For Sale in Oroklini, Laranca Located in a peaceful and attractive neighborhood It offers easy access to the highway and a variety of amenities In addition, it is only a short drive from the seafront! Cul-de-sac 1,338m2 of Land area Around 35m of Road Frontage 60% of Building Density 35% of Site Coverage Up to 2 floors and a height of 8.3m Access to a registered road via a right-of-way All development infrastructures are in place This land is suitable for residential development