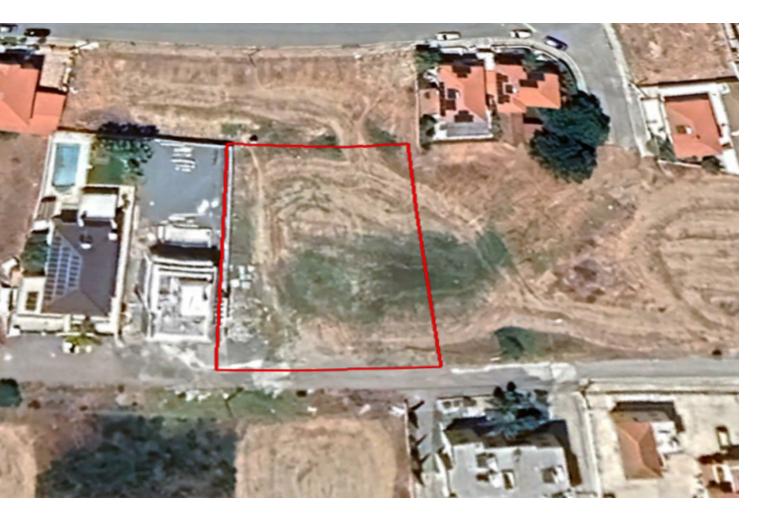

## **Key Facts**

- Residential Land
- 1,338 m<sup>2</sup> Land Size
- 60% Building Density
- Site Coverage: 35%
- Floors: 2
- Height: 8.3m
- Title Deed: Available

## Description

Residential Land Parcel For Sale in Oroklini, Laranca Located in a peaceful and attractive neighborhood It offers easy access to the highway and a variety of amenities In addition, it is only a short drive from the seafront! Cul-de-sac 1,338m2 of Land area Around 35m of Road Frontage 60% of Building Density 35% of Site Coverage Up to 2 floors and a height of 8.3m Access to a registered road via a right-of-way All development infrastructures are in place This land is suitable for residential development