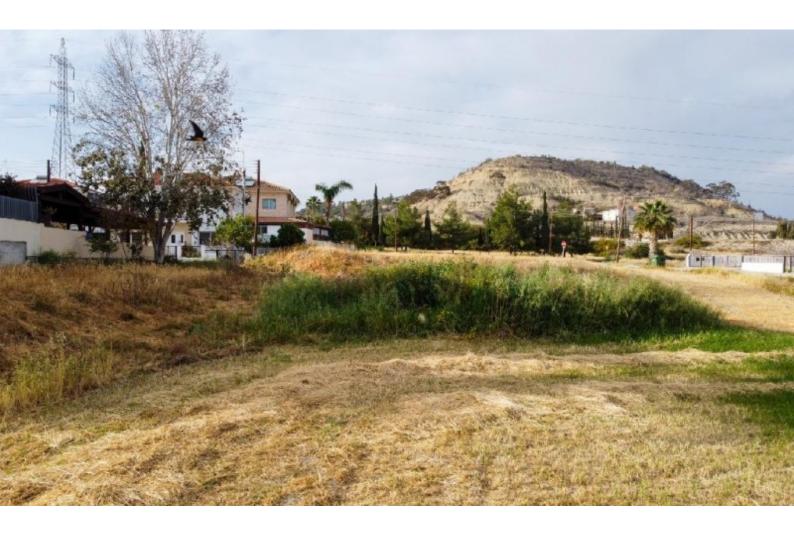

## Description

Residential Land Parcel For Sale in Oroklini, Laranca Located in a peaceful and attractive neighborhood It offers easy access to the highway and a variety of amenities In addition, it is only a short drive from the seafront! Cul-de-sac 1,338m2 of Land area Around 35m of Road Frontage 60% of Building Density 35% of Site Coverage Up to 2 floors and a height of 8.3m Access to a registered road via a right-of-way All development infrastructures are in place This land is suitable for residential development