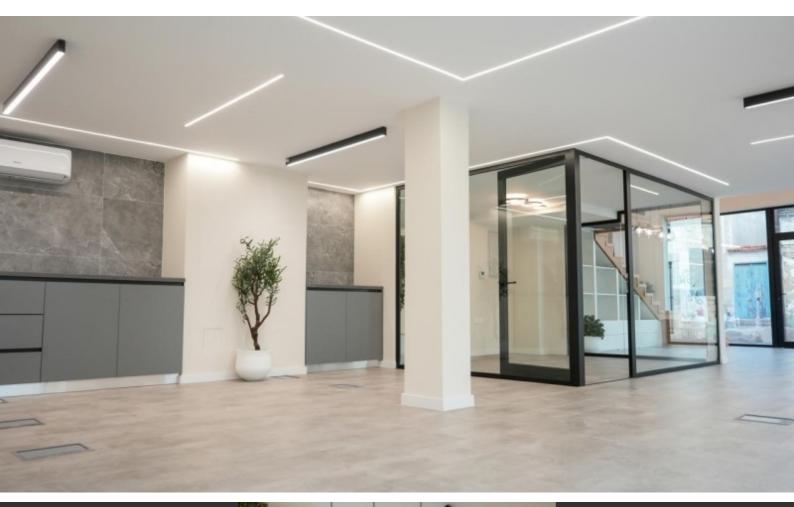

# Key Facts

- 2 Baths
- 180 m<sup>2</sup> Covered Area
- 400 m<sup>2</sup> Land Size
- 100 m<sup>2</sup> Covered Verandas
- Year Built: 2025
- Title Deed: Available

#### **Indoor Features**

- Air Conditioning
- Conference room
- Electrical Appliances
- Fitted Kitchen
- Male and Female W/C
- Mezzanine
- Open-plan
- EPC Energy Class: A

# Description

Stunning new premium building in the historical centre of Limassol 180m2 plus an option to add 80m2 more 7 parking spaces An innovative design 6 ac units 3 phase electric Server room Available and ready for delivery