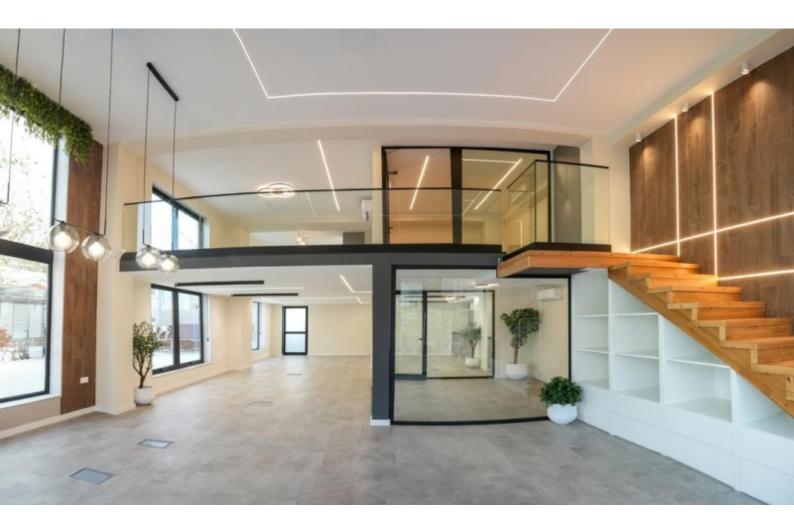

# Key Facts

- 2 Baths
- 180 m<sup>2</sup> Covered Area
- 400 m<sup>2</sup> Land Size
- 100 m<sup>2</sup> Covered Verandas
- Year Built: 2025
- Title Deed: Available

#### **Indoor Features**

- Air Conditioning
- Conference room
- Electrical Appliances
- Fitted Kitchen
- Male and Female W/C
- Mezzanine
- Open-plan
- EPC Energy Class: A

# Description

Stunning new premium building in the historical centre of Limassol 180m2 plus an option to add 80m2 more 7 parking spaces An innovative design 6 ac units 3 phase electric Server room Available and ready for delivery