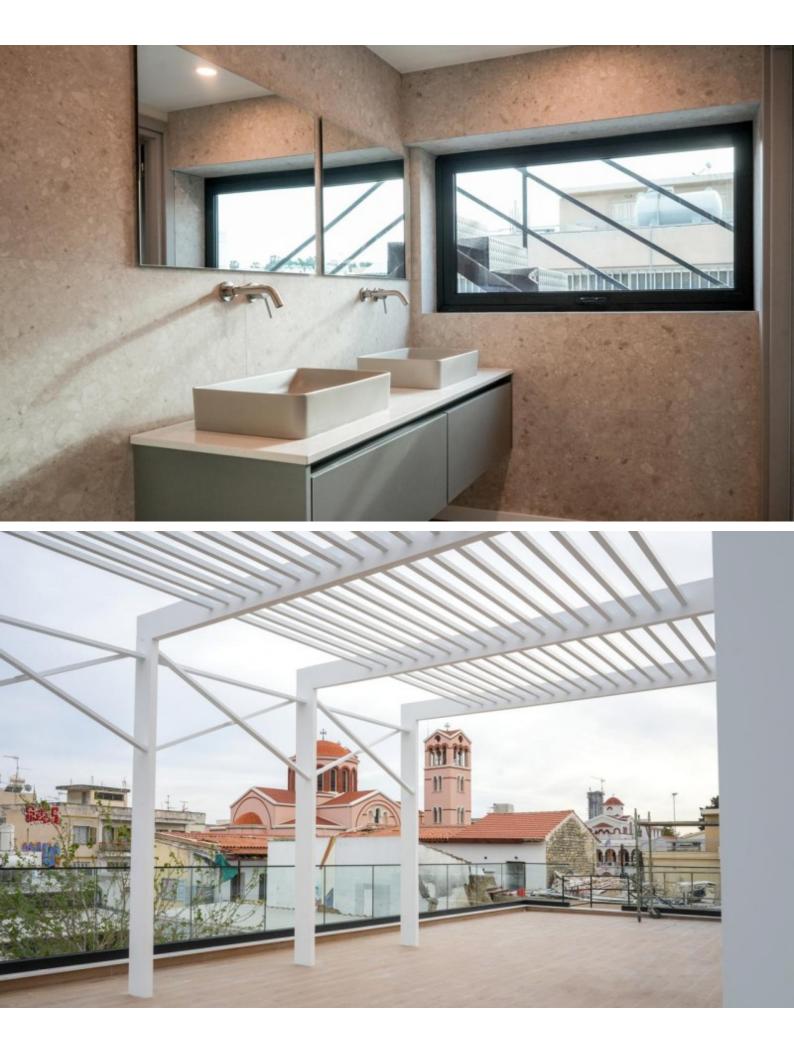

# Description

Stunning new premium building in the historical centre of Limassol 180m2 plus an option to add 80m2 more 7 parking spaces An innovative design 6 ac units 3 phase electric Server room Available and ready for delivery

#### Roof Garden

- Solar System
- Uncovered Parking

**Outdoor Features** 