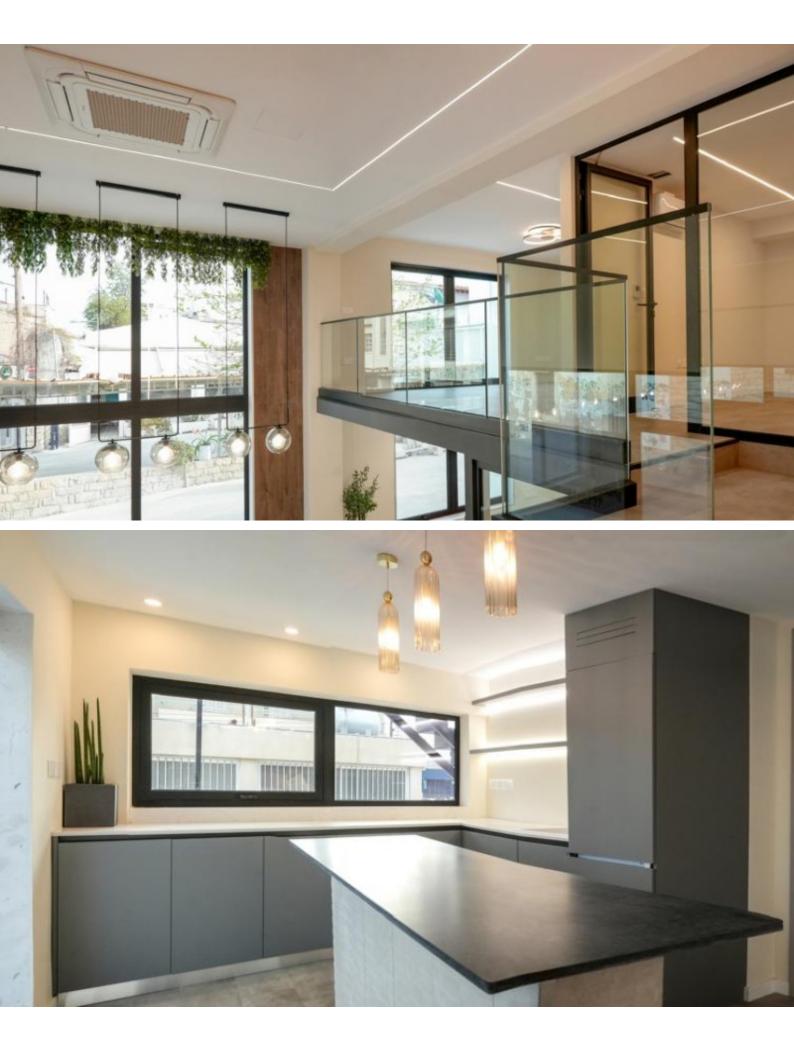

# Key Facts

- 2 Baths
- 180 m<sup>2</sup> Covered Area
- 400 m<sup>2</sup> Land Size
- 100 m<sup>2</sup> Covered Verandas
- Year Built: 2025
- Title Deed: Available

#### **Indoor Features**

- Air Conditioning
- Conference room
- Electrical Appliances
- Fitted Kitchen
- Male and Female W/C
- Mezzanine
- Open-plan
- EPC Energy Class: A

# Description

Stunning new premium building in the historical centre of Limassol 180m2 plus an option to add 80m2 more 7 parking spaces An innovative design 6 ac units 3 phase electric Server room Available and ready for delivery