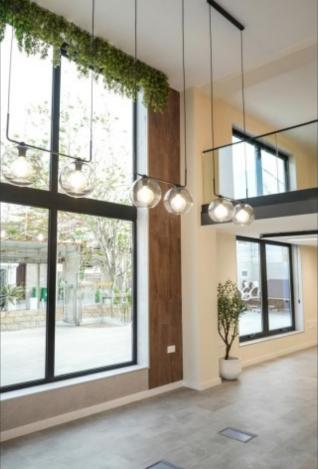

# Key Facts

- 2 Baths
- 180 m<sup>2</sup> Covered Area
- 400 m<sup>2</sup> Land Size
- 100 m<sup>2</sup> Covered Verandas
- Year Built: 2025
- Title Deed: Available

#### **Indoor Features**

- Air Conditioning
- Conference room
- Electrical Appliances
- Fitted Kitchen
- Male and Female W/C
- Mezzanine
- Open-plan
- EPC Energy Class: A

# Description

Stunning new premium building in the historical centre of Limassol 180m2 plus an option to add 80m2 more 7 parking spaces An innovative design 6 ac units 3 phase electric Server room Available and ready for delivery