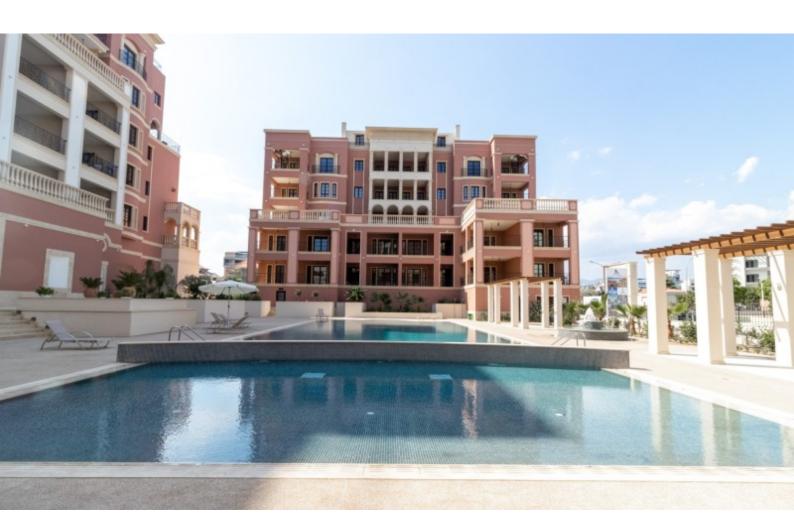

## Description

Excellent investment opportunity with expected high ROI!

Key Ready 2 x 2 Bedroom Apartments For Sale in Potamos Germasogeias, Limassol Located within one of the most elite new residential developments in the area It offers the utmost comfort and convenience with the beach and many amenities within walking distance!

## **Outdoor Features**

- Barbecue area
- Communal pool
- Outdoor Shower
- Solar System
- Uncovered Parking

Top-quality materials and finishes BBQ Area Elevator Colonial Style Architecture Secured Gated Complex Luxury Lobby with Chandeliers Concierge Service Gym Sauna CCTV in common areas Large communal pool with mosaics This exquisite apartment is a compelling investment opportunity, not to be missed! Its touristic location makes it perfect for a luxury holiday home or permanent living