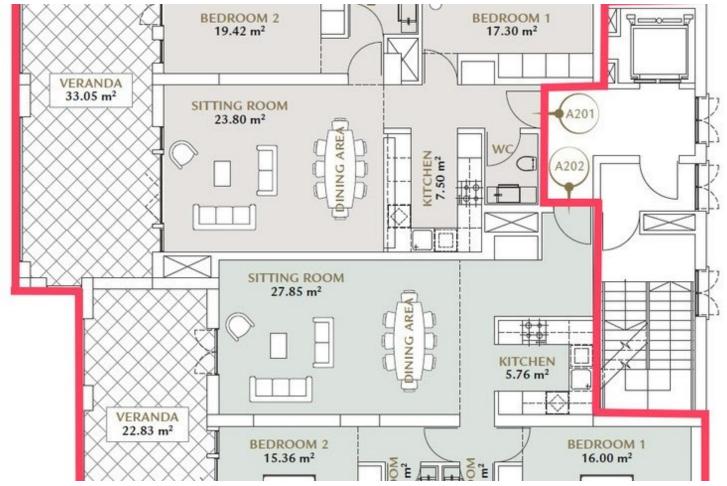

# Key Facts

- 4 Beds
- 4 Baths
- 250 m<sup>2</sup> Covered Area
- 56 m<sup>2</sup> Covered Verandas
- New Build
- Title Deed: Available

## Description

Excellent investment opportunity with expected high ROI!

Key Ready 2 x 2 Bedroom Apartments For Sale in Potamos Germasogeias, Limassol Located within one of the most elite new residential developments in the area It offers the utmost comfort and convenience with the beach and many amenities within walking distance!

In addition, it offers seamless access to the highway, the city center, and the marina!

Currently 2 x 2 bedroom units with the opportunity to combine into 1 large 4 bedroom unit!

4 Bedrooms 4 Bathrooms 2 En-suites + 2 Family Bathrooms + 2 Guest W/C's 250m2 of Net Indoor area 56m2 of Covered Verandas Covered + Uncovered Parking Underfloor Heating VRV A/C Provisions for Smart Home System Marble Floors Wooden Parquet Floors