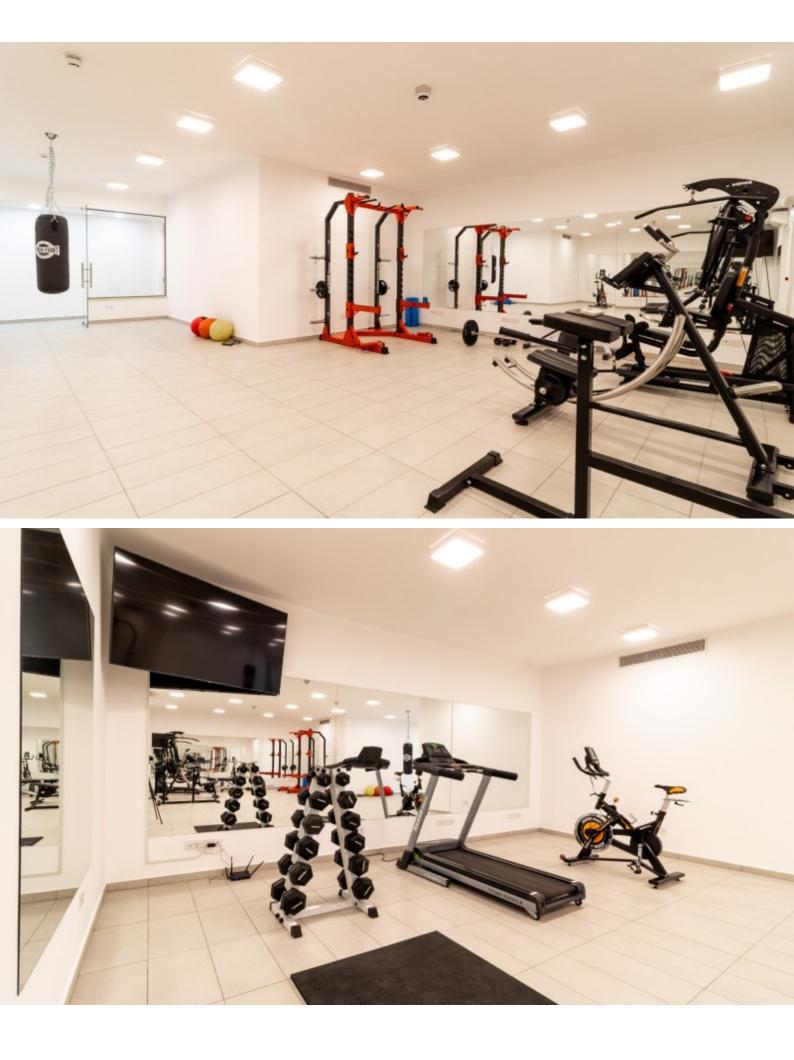

## **Outdoor Features**

- Barbecue area
- Communal pool
- Outdoor Shower
- Solar System
- Uncovered Parking

Top-quality materials and finishes BBQ Area Elevator Colonial Style Architecture Secured Gated Complex Luxury Lobby with Chandeliers Concierge Service Gym Sauna CCTV in common areas Large communal pool with mosaics This exquisite apartment is a compelling investment opportunity, not to be missed! Its touristic location makes it perfect for a luxury holiday home or permanent living