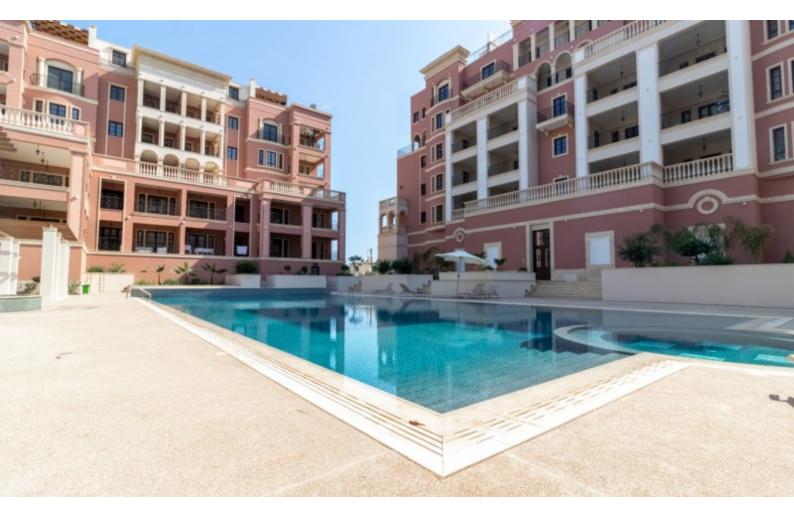

## Description

Excellent investment opportunity with expected high ROI!

Key Ready 2 x 2 Bedroom Apartments For Sale in Potamos Germasogeias, Limassol Located within one of the most elite new residential developments in the area It offers the utmost comfort and convenience with the beach and many amenities within walking distance!

## **Outdoor Features**

- Barbecue area
- Communal pool
- Outdoor Shower
- Solar System
- Uncovered Parking

Top-quality materials and finishes BBQ Area Elevator Colonial Style Architecture Secured Gated Complex Luxury Lobby with Chandeliers Concierge Service Gym Sauna CCTV in common areas Large communal pool with mosaics This exquisite apartment is a compelling investment opportunity, not to be missed! Its touristic location makes it perfect for a luxury holiday home or permanent living