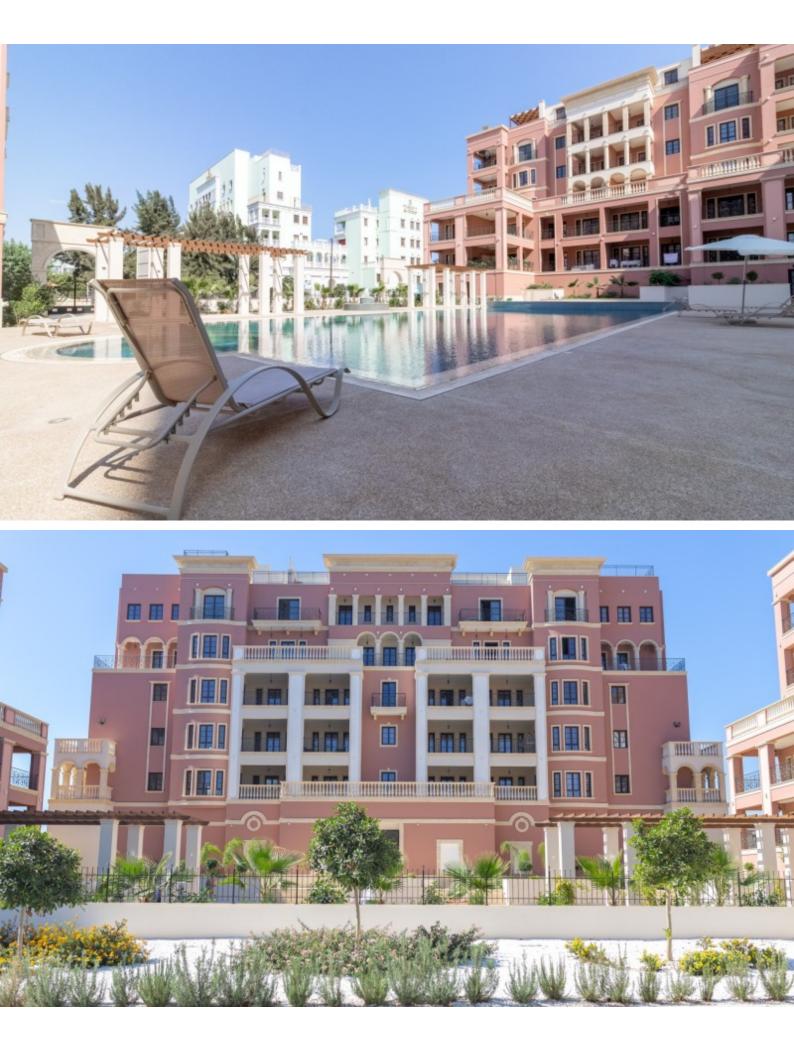

## Description

Excellent investment opportunity with expected high ROI!

Key Ready 2 x 2 Bedroom Apartments For Sale in Potamos Germasogeias, Limassol Located within one of the most elite new residential developments in the area It offers the utmost comfort and convenience with the beach and many amenities within walking distance!

## **Outdoor Features**

- Barbecue area
- Communal pool
- Outdoor Shower
- Solar System
- Uncovered Parking

Top-quality materials and finishes BBQ Area Elevator Colonial Style Architecture Secured Gated Complex Luxury Lobby with Chandeliers Concierge Service Gym Sauna CCTV in common areas Large communal pool with mosaics This exquisite apartment is a compelling investment opportunity, not to be missed! Its touristic location makes it perfect for a luxury holiday home or permanent living