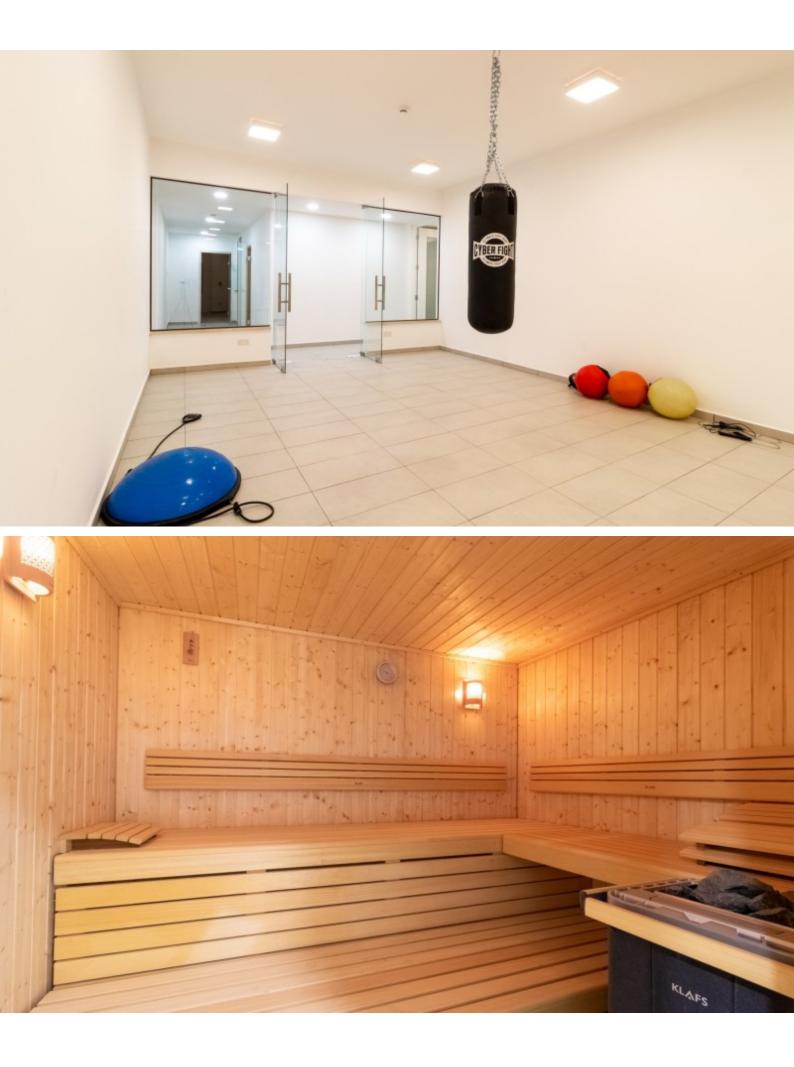

## **Outdoor Features**

- Barbecue area
- Communal pool
- Outdoor Shower
- Solar System
- Uncovered Parking

Top-quality materials and finishes BBQ Area Elevator Colonial Style Architecture Secured Gated Complex Luxury Lobby with Chandeliers Concierge Service Gym Sauna CCTV in common areas Large communal pool with mosaics This exquisite apartment is a compelling investment opportunity, not to be missed! Its touristic location makes it perfect for a luxury holiday home or permanent living