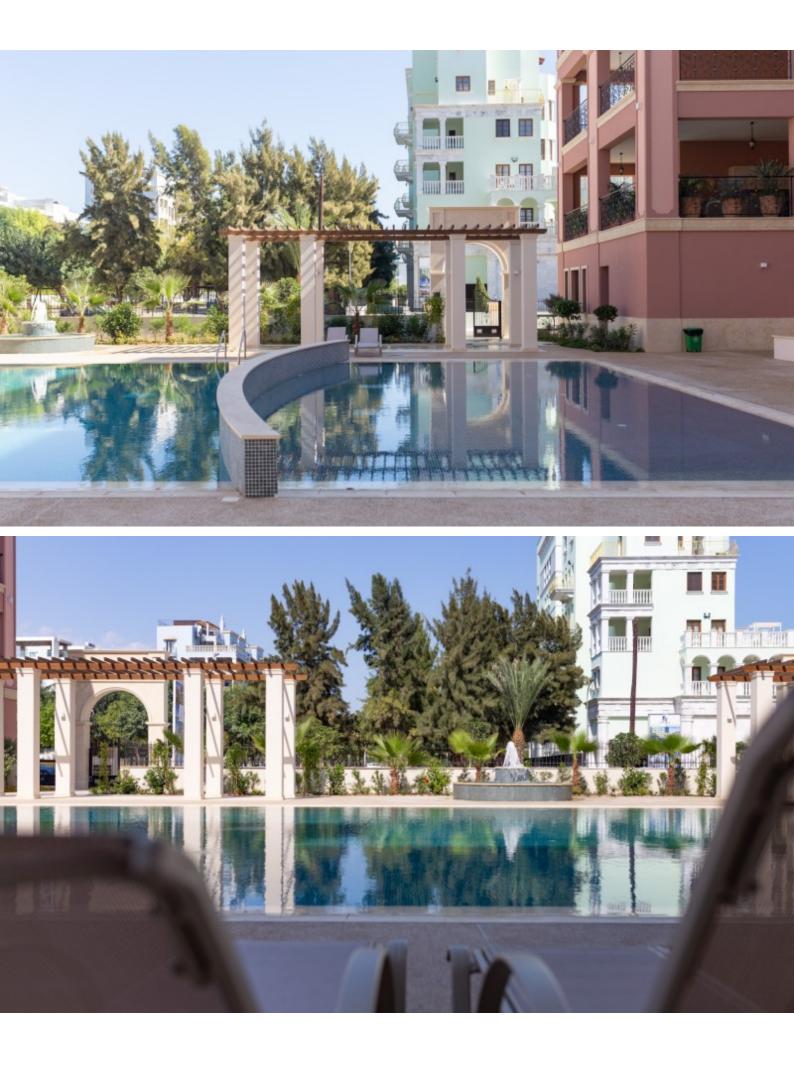

## **Outdoor Features**

- Barbecue area
- Communal pool
- Outdoor Shower
- Solar System
- Uncovered Parking

Top-quality materials and finishes BBQ Area Elevator Colonial Style Architecture Secured Gated Complex Luxury Lobby with Chandeliers Concierge Service Gym Sauna CCTV in common areas Large communal pool with mosaics This exquisite apartment is a compelling investment opportunity, not to be missed! Its touristic location makes it perfect for a luxury holiday home or permanent living