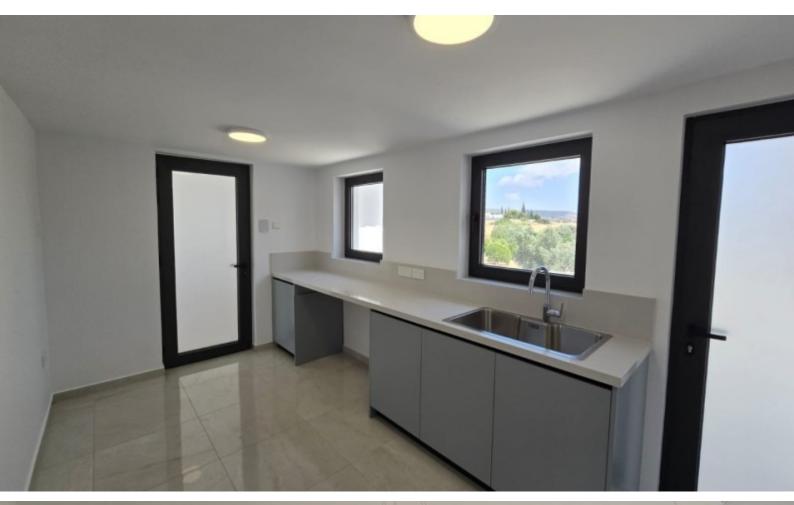

### **Description**

For Rent: Brand New 4 bedroom bungalow house at Moni area – Limassol This is for a brand new 4 bedroom, modern bungalow detached house that is located in the area of Moni with easy access to highway and all amenities.

fittings throughout. Furthermore, the main living area which consists of a living room and dining area is separated from the Kitchen, the kitchen also has a pantry-utility room attached to it. All of the main living areas are overlooking at a centralized swimming pool. The swimming pool area is surrounded by 120 m2 of decking area providing a spacious patio for gatherings. The garden consists of 900 m2 separated into two parts a smaller front garden at the entrance of the property and a larger area at a more private back side of the property.