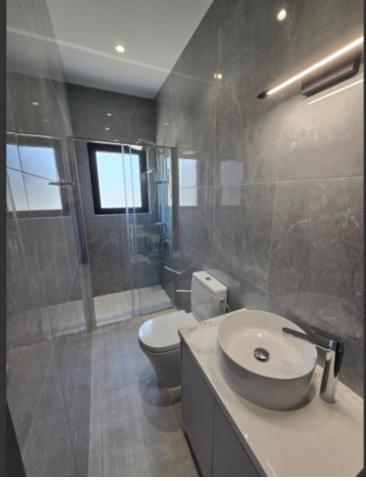

## **Key Facts**

- 4 Beds
- 3 Baths
- 280 m<sup>2</sup> Covered Area
- 1,100 m<sup>2</sup> Land Size
- 40 m² Covered Verandas
- Uncovered verandas: 180m<sup>2</sup>
- Year Built: 2024
- Title Deed: Available
- Furnished

Brand New furniture and equipment

Swimming pool

Garden area surrounding the property.

Security cameras and alarm

The property meets the most updated energy efficiency requirements therefore categorizing it Class A energy efficient incl. Solar water heaters as well as solar panels for generating electricity. Four bedrooms with a main bathroom and two en-suites. The master bedroom consists of an en-suite with a shower and bath as well as a dressing room. The property has been fitted with Villeroy and Boch sanitary as well as Grohe