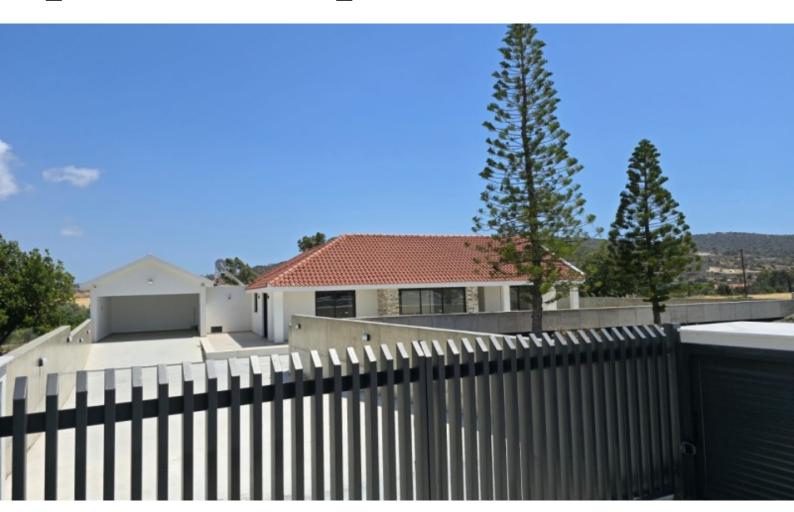

### **Description**

For Rent: Brand New 4 bedroom bungalow house at Moni area – Limassol This is for a brand new 4 bedroom, modern bungalow detached house that is located in the area of Moni with easy access to highway and all amenities.

Plot area: 1100 m2

Total living area: 280 m2 Covered Verandas: 40 m2

Uncovered Verandas - patio: 180 m2

Bedrooms: 4 - (En-suites: 2)

Bathrooms: 3

Central Heating - Gas Covered garage: 1 Automated gates

Solar panels