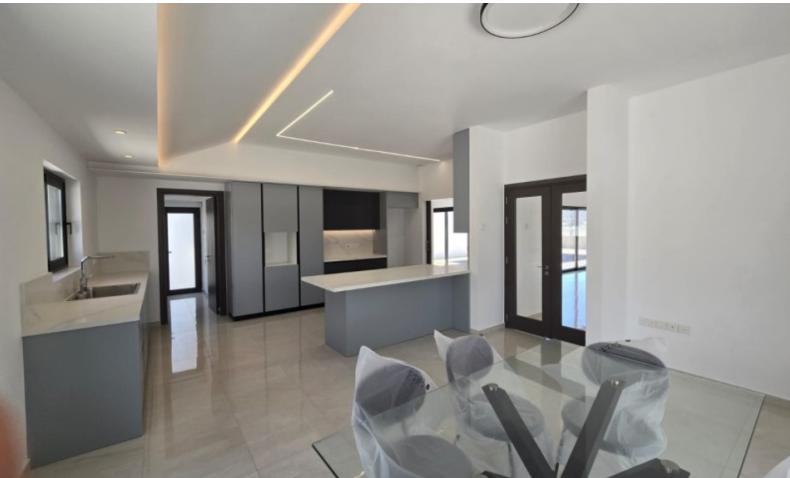

fittings throughout. Furthermore, the main living area which consists of a living room and dining area is separated from the Kitchen, the kitchen also has a pantry-utility room attached to it. All of the main living areas are overlooking at a centralized swimming pool. The swimming pool area is surrounded by 120 m2 of decking area providing a spacious patio for gatherings. The garden consists of 900 m2 separated into two parts a smaller front garden at the entrance of the property and a larger area at a more private back side of the property.