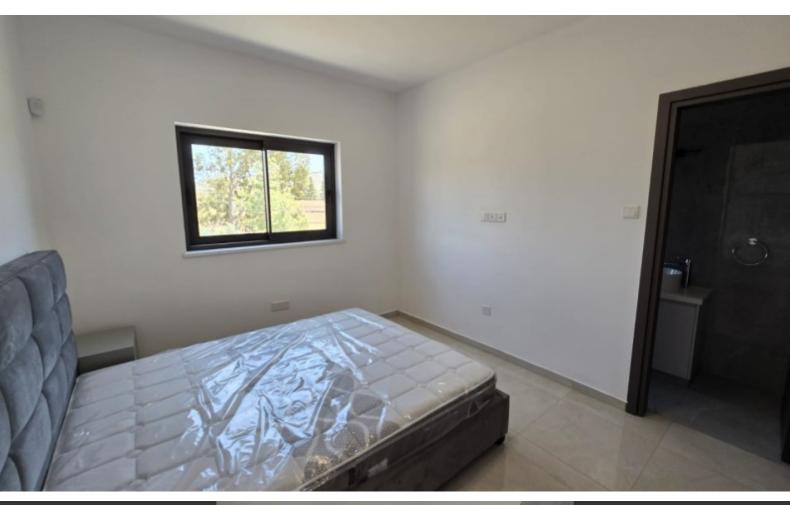

## **Key Facts**

- 4 Beds
- 3 Baths
- 280 m<sup>2</sup> Covered Area
- 1,100 m<sup>2</sup> Land Size
- 40 m² Covered Verandas
- Uncovered verandas: 180m<sup>2</sup>
- Year Built: 2024
- Title Deed: Available
- Furnished

Plot area: 1100 m2

Total living area: 280 m2 Covered Verandas: 40 m2

Uncovered Verandas - patio: 180 m2

Bedrooms: 4 - (En-suites: 2)

Bathrooms: 3

Central Heating - Gas Covered garage: 1 Automated gates

Solar panels

Brand New furniture and equipment

Swimming pool

Garden area surrounding the property.

Security cameras and alarm

The property meets the most updated energy efficiency requirements therefore categorizing it Class A energy efficient incl. Solar water heaters as well as solar panels for generating electricity. Four bedrooms with a main bathroom and two en-suites. The master bedroom consists of an en-suite with a shower and bath as well as a dressing room. The property has been fitted with Villeroy and Boch sanitary as well as Grohe