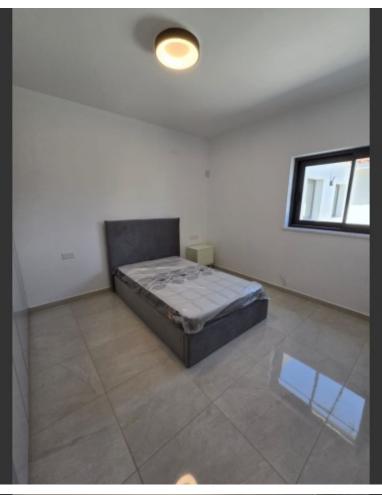

## **Key Facts**

- 4 Beds
- 3 Baths
- 280 m<sup>2</sup> Covered Area
- 1,100 m<sup>2</sup> Land Size
- 40 m² Covered Verandas
- Uncovered verandas: 180m<sup>2</sup>
- Year Built: 2024
- Title Deed: Available
- Furnished

Plot area: 1100 m2

Total living area: 280 m2 Covered Verandas: 40 m2

Uncovered Verandas - patio: 180 m2

Bedrooms: 4 - (En-suites: 2)

Bathrooms: 3

Central Heating - Gas Covered garage: 1 Automated gates

Solar panels