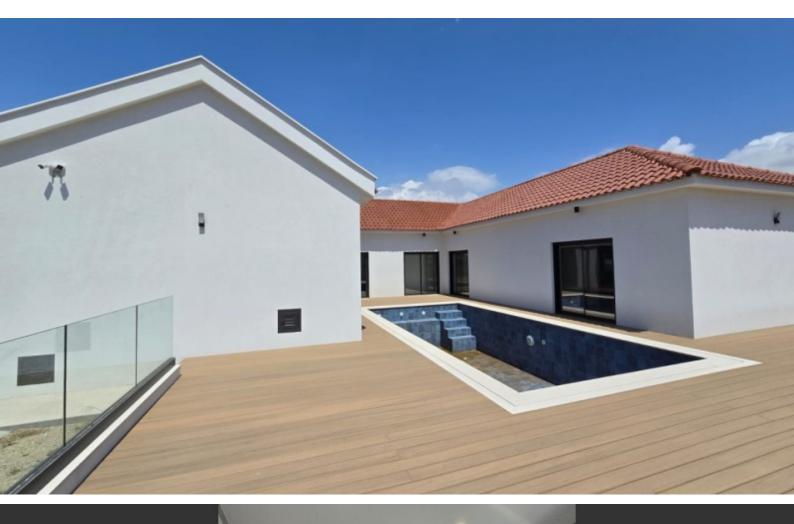

Brand New furniture and equipment

Swimming pool

Garden area surrounding the property.

Security cameras and alarm

The property meets the most updated energy efficiency requirements therefore categorizing it Class A energy efficient incl. Solar water heaters as well as solar panels for generating electricity. Four bedrooms with a main bathroom and two en-suites. The master bedroom consists of an en-suite with a shower and bath as well as a dressing room. The property has been fitted with Villeroy and Boch sanitary as well as Grohe

fittings throughout. Furthermore, the main living area which consists of a living room and dining area is separated from the Kitchen, the kitchen also has a pantry-utility room attached to it. All of the main living areas are overlooking at a centralized swimming pool. The swimming pool area is surrounded by 120 m2 of decking area providing a spacious patio for gatherings. The garden consists of 900 m2 separated into two parts a smaller front garden at the entrance of the property and a larger area at a more private back side of the property.