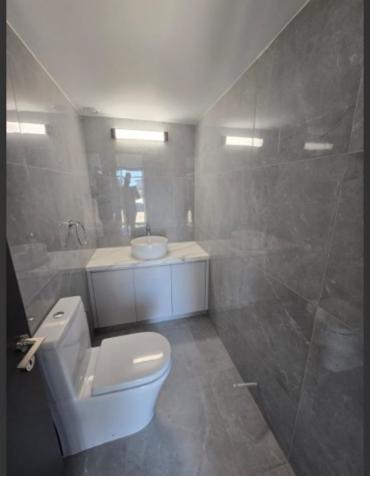

## **Key Facts**

- 4 Beds
- 3 Baths
- 280 m<sup>2</sup> Covered Area
- 1,100 m<sup>2</sup> Land Size
- 40 m² Covered Verandas
- Uncovered verandas: 180m<sup>2</sup>
- Year Built: 2024
- Title Deed: Available
- Furnished

Brand New furniture and equipment

Swimming pool

Garden area surrounding the property.

Security cameras and alarm

The property meets the most updated energy efficiency requirements therefore categorizing it Class A energy efficient incl. Solar water heaters as well as solar panels for generating electricity. Four bedrooms with a main bathroom and two en-suites. The master bedroom consists of an en-suite with a shower and bath as well as a dressing room. The property has been fitted with Villeroy and Boch sanitary as well as Grohe