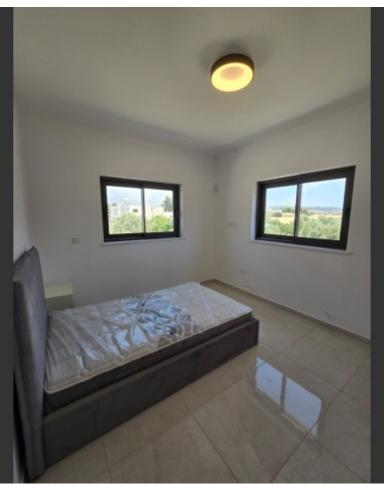

Plot area: 1100 m2

Total living area: 280 m2 Covered Verandas: 40 m2

Uncovered Verandas - patio: 180 m2

Bedrooms: 4 - (En-suites: 2)

Bathrooms: 3

Central Heating - Gas Covered garage: 1 Automated gates

Solar panels

Brand New furniture and equipment

Swimming pool

Garden area surrounding the property.

Security cameras and alarm

The property meets the most updated energy efficiency requirements therefore categorizing it Class A energy efficient incl. Solar water heaters as well as solar panels for generating electricity. Four bedrooms with a main bathroom and two en-suites. The master bedroom consists of an en-suite with a shower and bath as well as a dressing room. The property has been fitted with Villeroy and Boch sanitary as well as Grohe