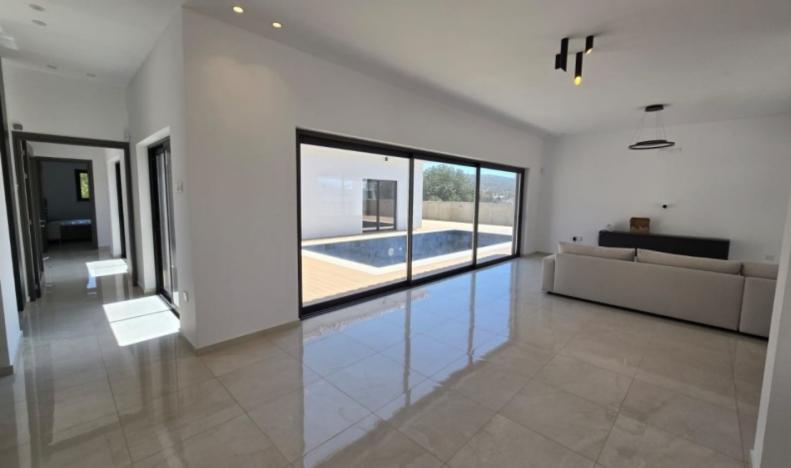

Brand New furniture and equipment

Swimming pool

Garden area surrounding the property.

Security cameras and alarm

The property meets the most updated energy efficiency requirements therefore categorizing it Class A energy efficient incl. Solar water heaters as well as solar panels for generating electricity. Four bedrooms with a main bathroom and two en-suites. The master bedroom consists of an en-suite with a shower and bath as well as a dressing room. The property has been fitted with Villeroy and Boch sanitary as well as Grohe

fittings throughout. Furthermore, the main living area which consists of a living room and dining area is separated from the Kitchen, the kitchen also has a pantry-utility room attached to it. All of the main living areas are overlooking at a centralized swimming pool. The swimming pool area is surrounded by 120 m2 of decking area providing a spacious patio for gatherings. The garden consists of 900 m2 separated into two parts a smaller front garden at the entrance of the property and a larger area at a more private back side of the property.