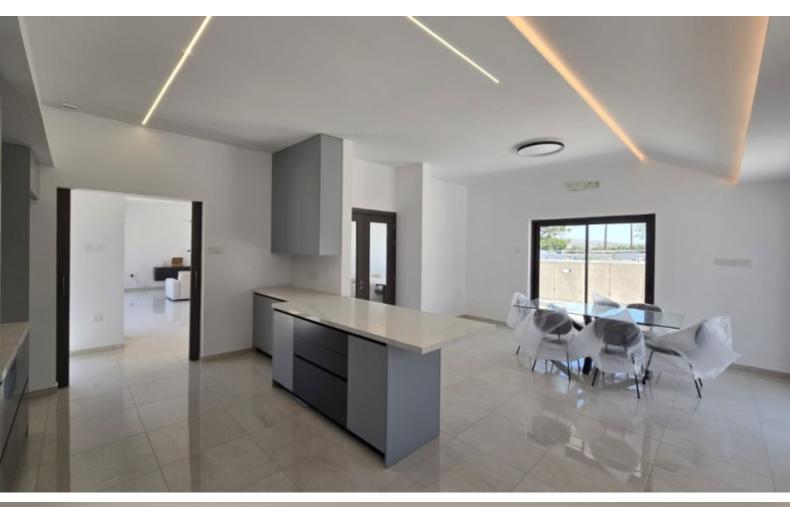

fittings throughout. Furthermore, the main living area which consists of a living room and dining area is separated from the Kitchen, the kitchen also has a pantry-utility room attached to it. All of the main living areas are overlooking at a centralized swimming pool. The swimming pool area is surrounded by 120 m2 of decking area providing a spacious patio for gatherings. The garden consists of 900 m2 separated into two parts a smaller front garden at the entrance of the property and a larger area at a more private back side of the property.