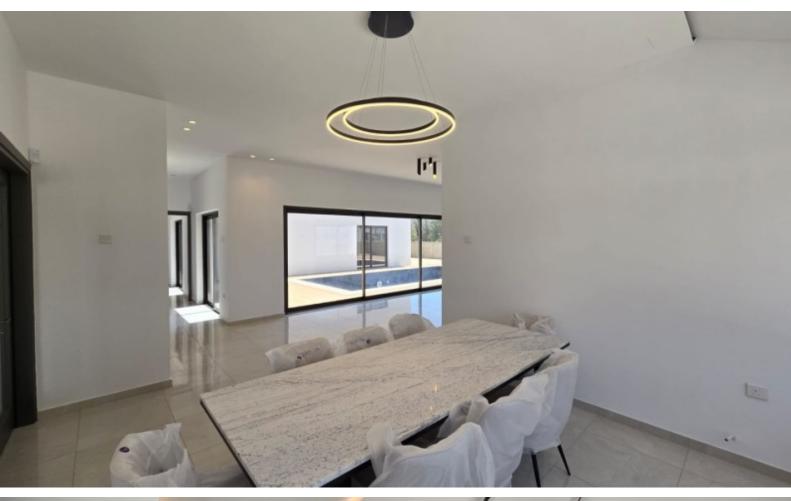

fittings throughout. Furthermore, the main living area which consists of a living room and dining area is separated from the Kitchen, the kitchen also has a pantry-utility room attached to it. All of the main living areas are overlooking at a centralized swimming pool. The swimming pool area is surrounded by 120 m2 of decking area providing a spacious patio for gatherings. The garden consists of 900 m2 separated into two parts a smaller front garden at the entrance of the property and a larger area at a more private back side of the property.