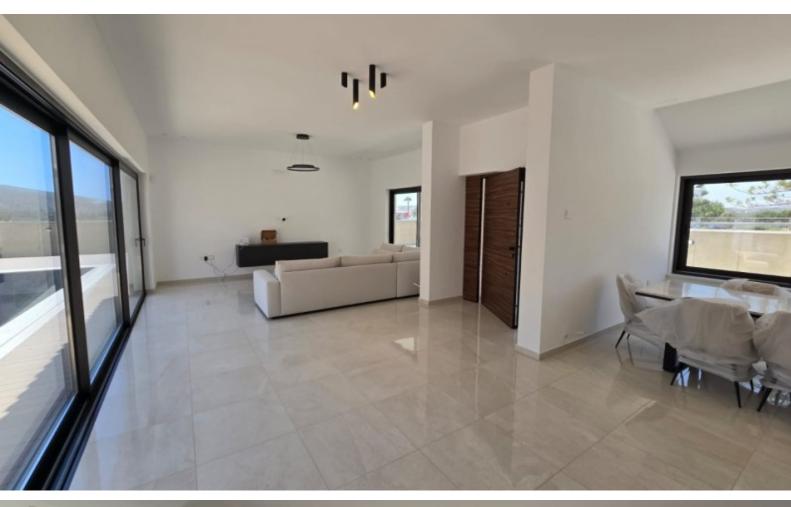

### **Description**

For Rent: Brand New 4 bedroom bungalow house at Moni area – Limassol This is for a brand new 4 bedroom, modern bungalow detached house that is located in the area of Moni with easy access to highway and all amenities.

fittings throughout. Furthermore, the main living area which consists of a living room and dining area is separated from the Kitchen, the kitchen also has a pantry-utility room attached to it. All of the main living areas are overlooking at a centralized swimming pool. The swimming pool area is surrounded by 120 m2 of decking area providing a spacious patio for gatherings. The garden consists of 900 m2 separated into two parts a smaller front garden at the entrance of the property and a larger area at a more private back side of the property.