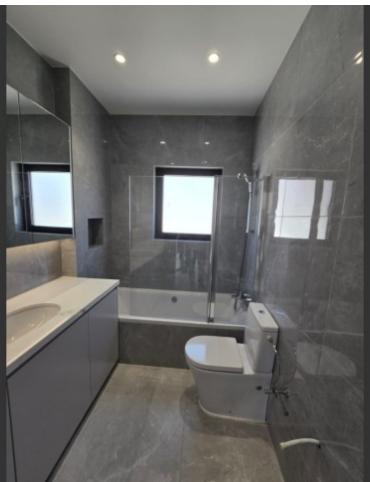

## **Key Facts**

- 4 Beds
- 3 Baths
- 280 m<sup>2</sup> Covered Area
- 1,100 m<sup>2</sup> Land Size
- 40 m² Covered Verandas
- Uncovered verandas: 180m<sup>2</sup>
- Year Built: 2024
- Title Deed: Available
- Furnished

Brand New furniture and equipment

Swimming pool

Garden area surrounding the property.

Security cameras and alarm

The property meets the most updated energy efficiency requirements therefore categorizing it Class A energy efficient incl. Solar water heaters as well as solar panels for generating electricity. Four bedrooms with a main bathroom and two en-suites. The master bedroom consists of an en-suite with a shower and bath as well as a dressing room. The property has been fitted with Villeroy and Boch sanitary as well as Grohe