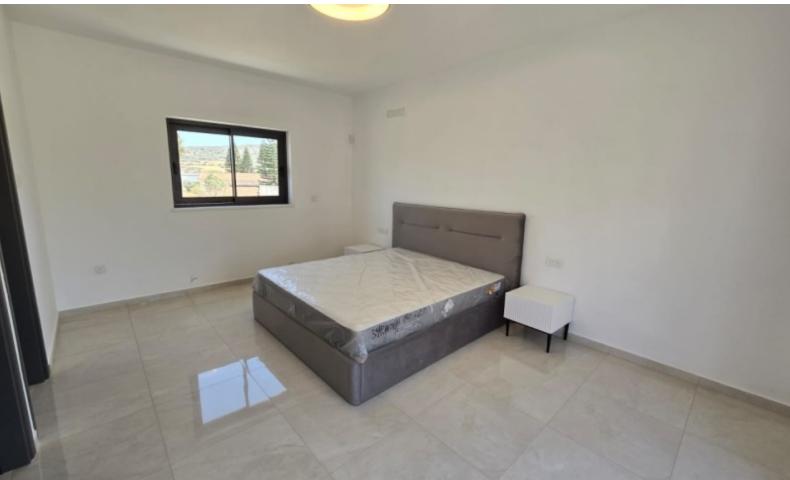

Plot area: 1100 m2

Total living area: 280 m2 Covered Verandas: 40 m2

Uncovered Verandas - patio: 180 m2

Bedrooms: 4 - (En-suites: 2)

Bathrooms: 3

Central Heating - Gas Covered garage: 1 Automated gates

Solar panels

Brand New furniture and equipment

Swimming pool

Garden area surrounding the property.

Security cameras and alarm

The property meets the most updated energy efficiency requirements therefore categorizing it Class A energy efficient incl. Solar water heaters as well as solar panels for generating electricity. Four bedrooms with a main bathroom and two en-suites. The master bedroom consists of an en-suite with a shower and bath as well as a dressing room. The property has been fitted with Villeroy and Boch sanitary as well as Grohe