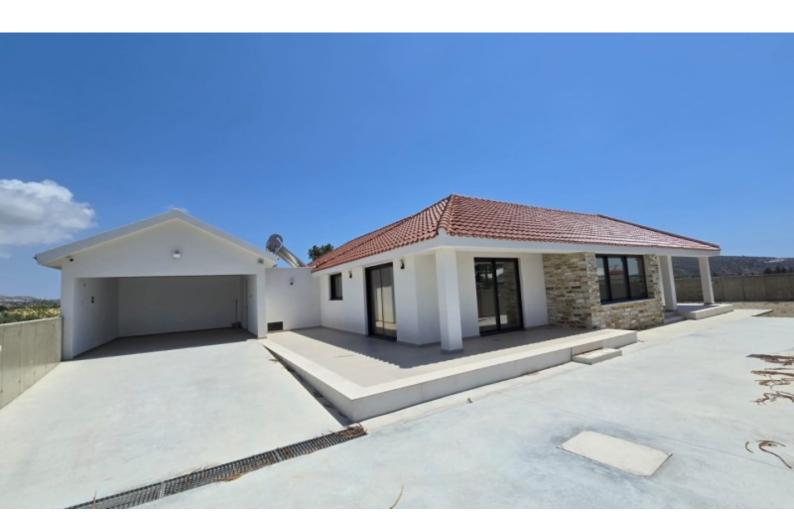

### **Description**

For Rent: Brand New 4 bedroom bungalow house at Moni area – Limassol This is for a brand new 4 bedroom, modern bungalow detached house that is located in the area of Moni with easy access to highway and all amenities.

Plot area: 1100 m2

Total living area: 280 m2 Covered Verandas: 40 m2

Uncovered Verandas - patio: 180 m2

Bedrooms: 4 - (En-suites: 2)

Bathrooms: 3

Central Heating - Gas Covered garage: 1 Automated gates

Solar panels