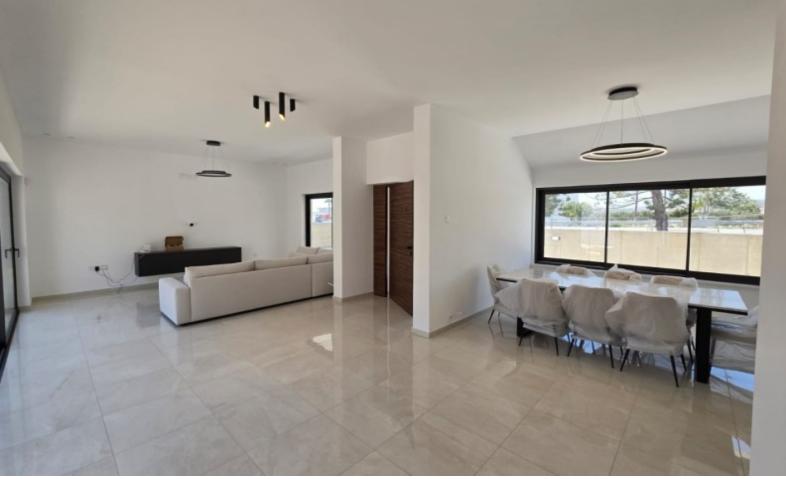

fittings throughout. Furthermore, the main living area which consists of a living room and dining area is separated from the Kitchen, the kitchen also has a pantry-utility room attached to it. All of the main living areas are overlooking at a centralized swimming pool. The swimming pool area is surrounded by 120 m2 of decking area providing a spacious patio for gatherings. The garden consists of 900 m2 separated into two parts a smaller front garden at the entrance of the property and a larger area at a more private back side of the property.