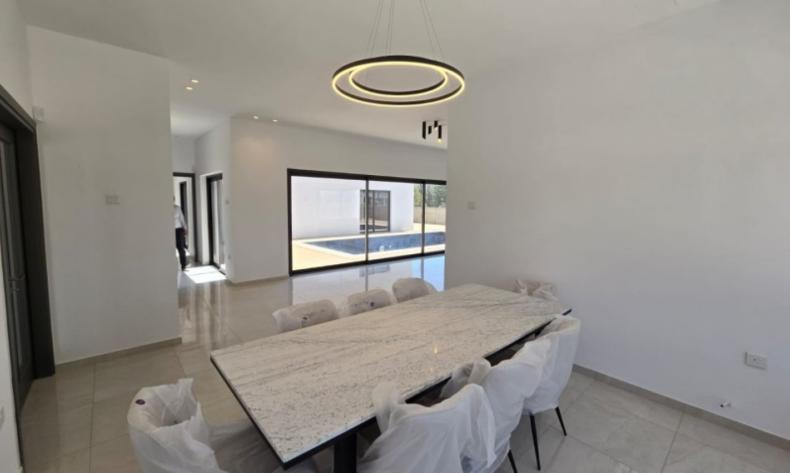

fittings throughout. Furthermore, the main living area which consists of a living room and dining area is separated from the Kitchen, the kitchen also has a pantry-utility room attached to it. All of the main living areas are overlooking at a centralized swimming pool. The swimming pool area is surrounded by 120 m2 of decking area providing a spacious patio for gatherings. The garden consists of 900 m2 separated into two parts a smaller front garden at the entrance of the property and a larger area at a more private back side of the property.