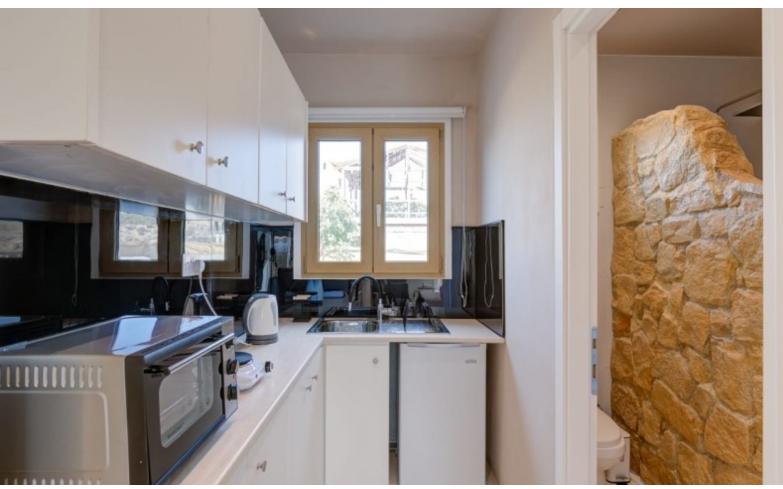

#### **Indoor Features**

- Air Conditioning
- Electrical Appliances
- Fitted Kitchen
- Furnished
- Open-plan
- Utility Room
- Water Heater
- EPC Energy Class: Pending

60m2 of Covered area

Units 2,3, and 4 (Studios)

35m2 of Covered area each

**Uncovered Parking** 

Storeroom

**Fully Furnished** 

**Electrical Appliances** 

A/C