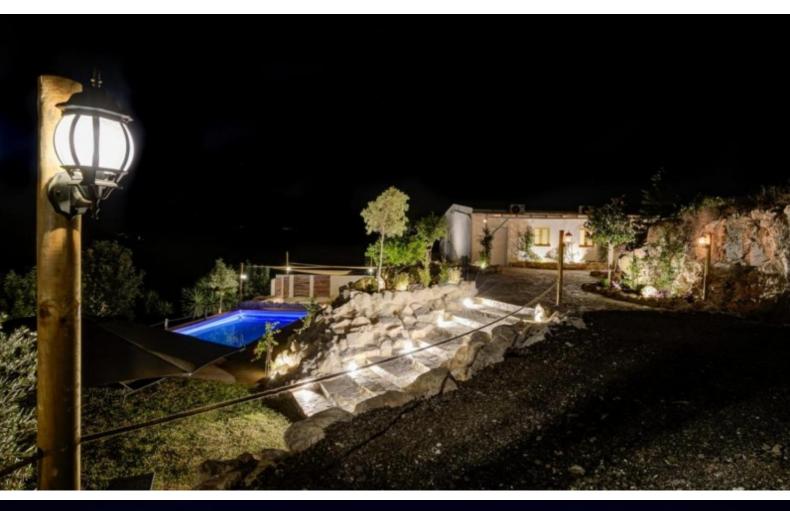

### **Description**

**Excellent Investment Opportunity!** 

Fully Renovated Residential Building For Sale in Anarita, Paphos with Building Permits Nestled within a peaceful and attractive environment

It offers easy access to the village center and amenities

Swimming Pool

1 x 2 Bedroom Unit

3 x Studios

165m2 of Covered area

7,595m2 of Land area

Unit 1

2 Bedrooms

1 Bathroom

Open Plan

High-quality materials and finishes

Modern and bright design

**BBQ** Area

Bore Hole

Landscaped Garden

Natural Lawn

Pergola