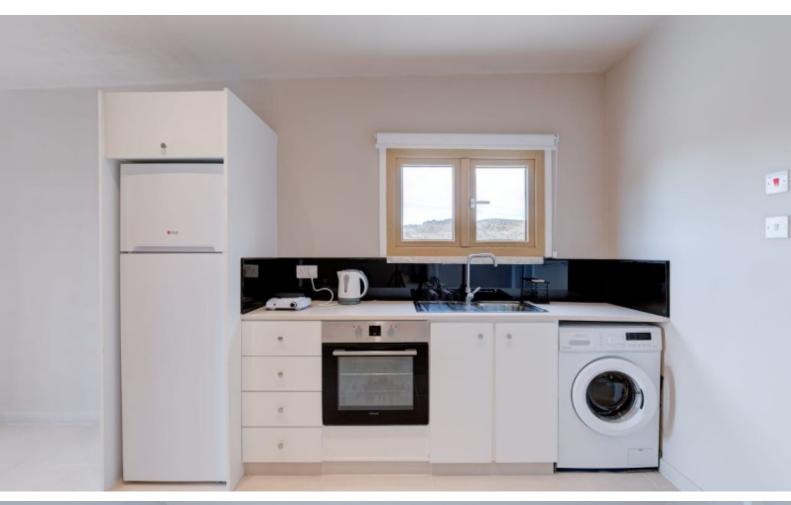

#### **Indoor Features**

- Air Conditioning
- Electrical Appliances
- Fitted Kitchen
- Furnished
- Open-plan
- Utility Room
- Water Heater
- EPC Energy Class: Pending

60m2 of Covered area

Units 2,3, and 4 (Studios)

35m2 of Covered area each

**Uncovered Parking** 

Storeroom

**Fully Furnished** 

**Electrical Appliances** 

A/C

Open Plan

High-quality materials and finishes

Modern and bright design

**BBQ** Area

Bore Hole

Landscaped Garden

Natural Lawn

Pergola