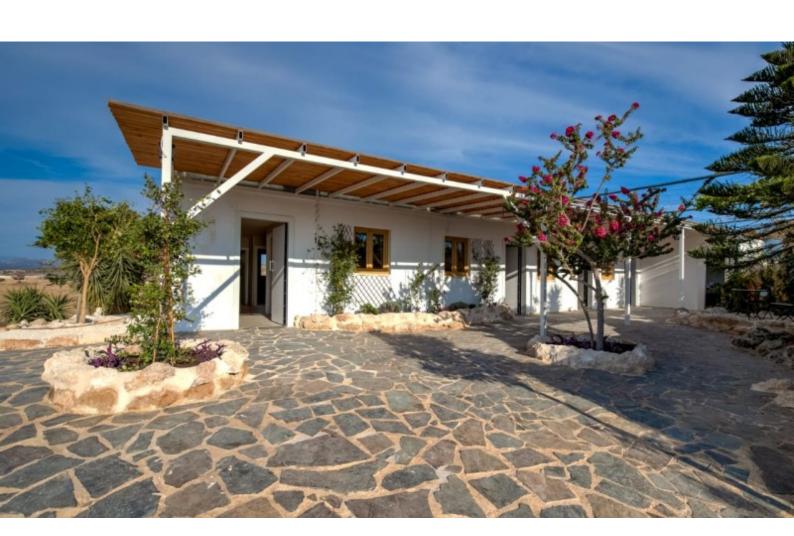

### **Description**

**Excellent Investment Opportunity!** 

Fully Renovated Residential Building For Sale in Anarita, Paphos with Building Permits Nestled within a peaceful and attractive environment

It offers easy access to the village center and amenities

In addition, it is only a short drive from the beach of Timi and Mandria, and the highway!

\*Contains a building permit for a villa which has been converted into 4 separate units \*Built on agricultural land

Swimming Pool

1 x 2 Bedroom Unit

3 x Studios

165m2 of Covered area

7,595m2 of Land area

Unit 1

2 Bedrooms

1 Bathroom

Open Plan

High-quality materials and finishes

Modern and bright design

**BBQ** Area

Bore Hole

Landscaped Garden

Natural Lawn

Pergola