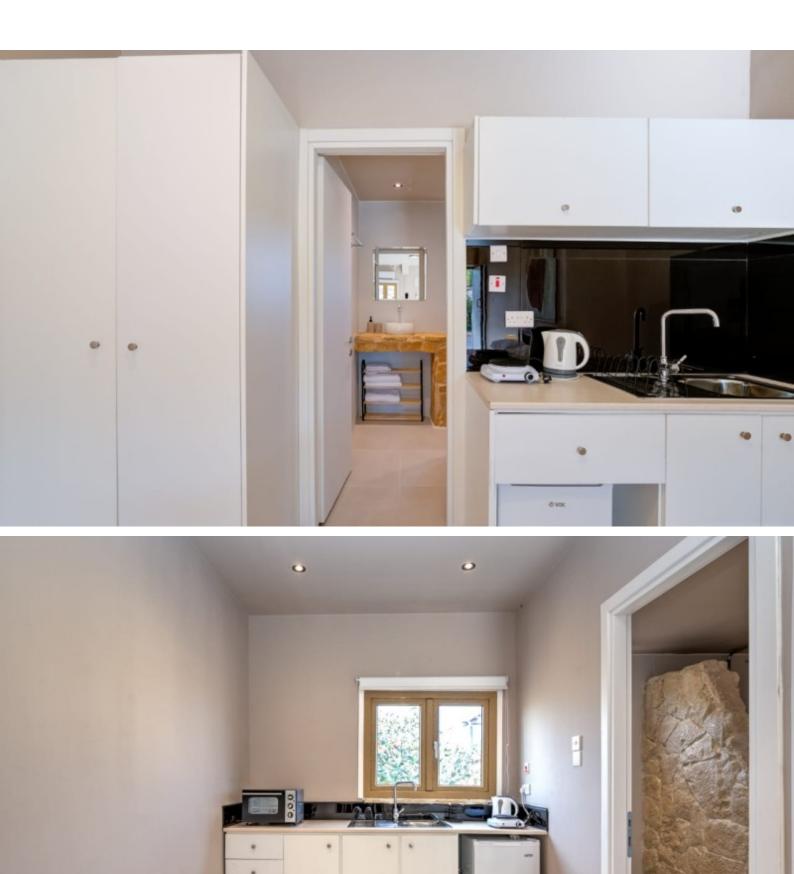

#### **Indoor Features**

- Air Conditioning
- Electrical Appliances
- Fitted Kitchen
- Furnished
- Open-plan
- Utility Room
- Water Heater
- EPC Energy Class: Pending

60m2 of Covered area

Units 2,3, and 4 (Studios)

35m2 of Covered area each

**Uncovered Parking** 

Storeroom

**Fully Furnished** 

**Electrical Appliances** 

A/C

Open Plan

High-quality materials and finishes

Modern and bright design

**BBQ** Area

Bore Hole

Landscaped Garden

Natural Lawn

Pergola