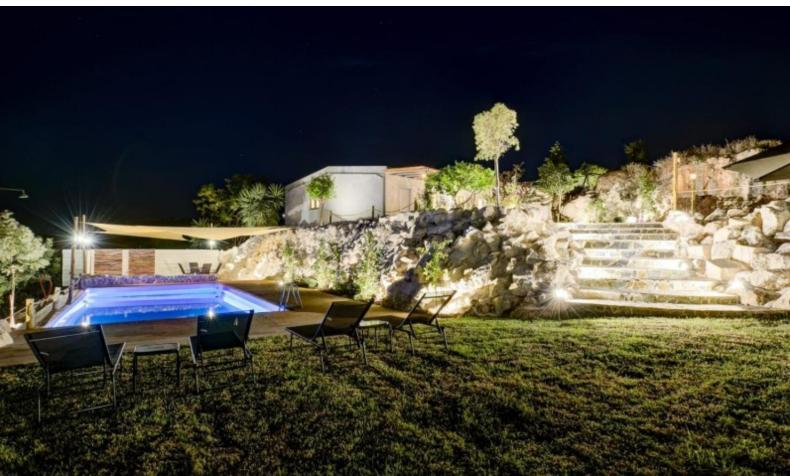

Swimming Pool

1 x 2 Bedroom Unit

3 x Studios

165m2 of Covered area

7,595m2 of Land area

Unit 1

2 Bedrooms

1 Bathroom

Open Plan

High-quality materials and finishes

Modern and bright design

**BBQ** Area

Bore Hole

Landscaped Garden

Natural Lawn

Pergola