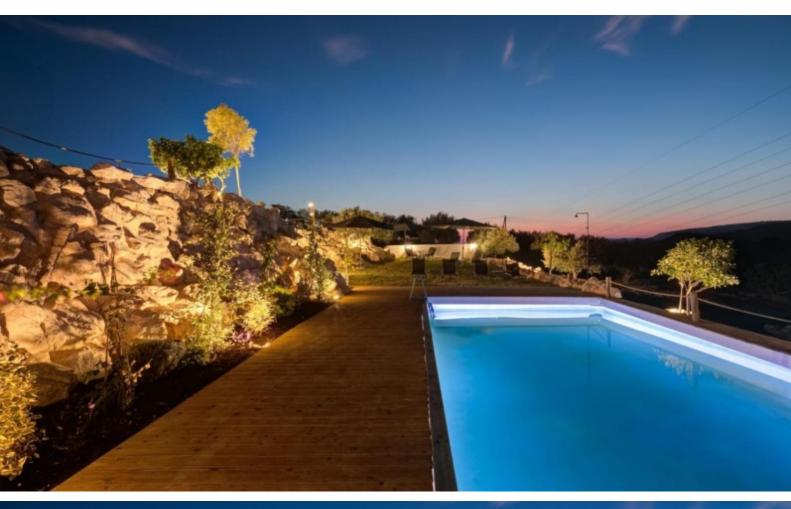

Swimming Pool

1 x 2 Bedroom Unit

3 x Studios

165m2 of Covered area

7,595m2 of Land area

Unit 1

2 Bedrooms

1 Bathroom

Open Plan

High-quality materials and finishes

Modern and bright design

**BBQ** Area

Bore Hole

Landscaped Garden

Natural Lawn

Pergola