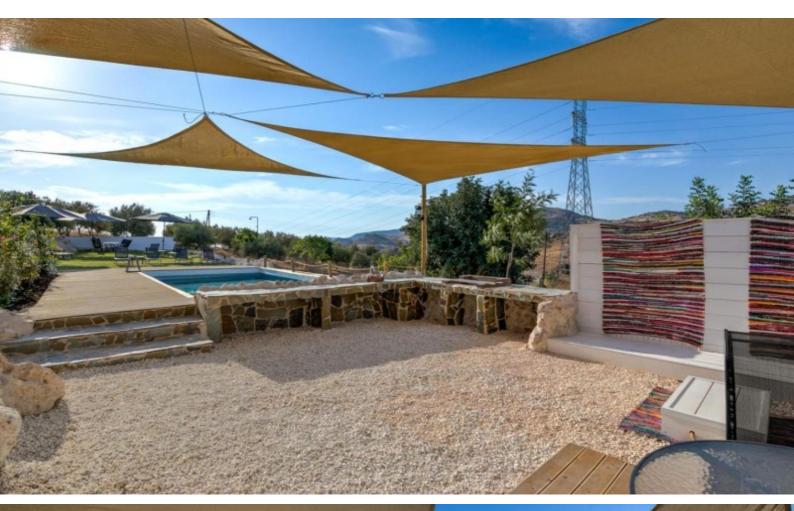

### **Description**

**Excellent Investment Opportunity!** 

Fully Renovated Residential Building For Sale in Anarita, Paphos with Building Permits Nestled within a peaceful and attractive environment

It offers easy access to the village center and amenities

Swimming Pool

1 x 2 Bedroom Unit

3 x Studios

165m2 of Covered area

7,595m2 of Land area

Unit 1

2 Bedrooms

1 Bathroom

Open Plan

High-quality materials and finishes

Modern and bright design

**BBQ** Area

Bore Hole

Landscaped Garden

Natural Lawn

Pergola