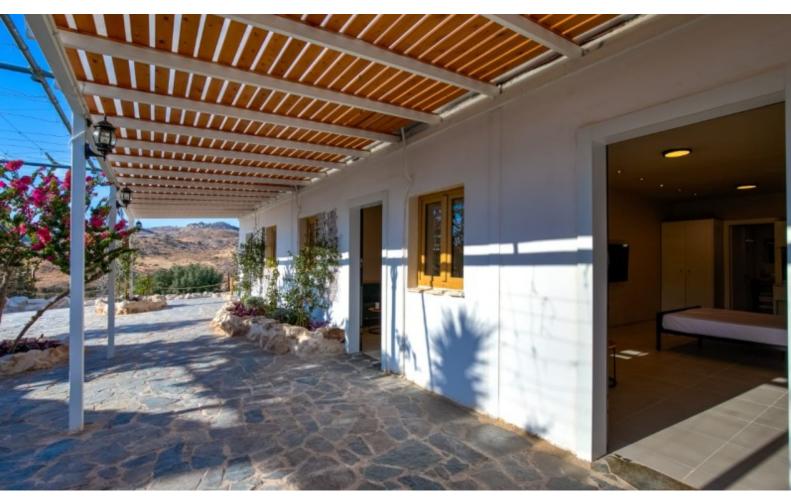

Swimming Pool

1 x 2 Bedroom Unit

3 x Studios

165m2 of Covered area

7,595m2 of Land area

Unit 1

2 Bedrooms

1 Bathroom

60m2 of Covered area

Units 2,3, and 4 (Studios)

35m2 of Covered area each

**Uncovered Parking** 

Storeroom

**Fully Furnished** 

**Electrical Appliances** 

A/C