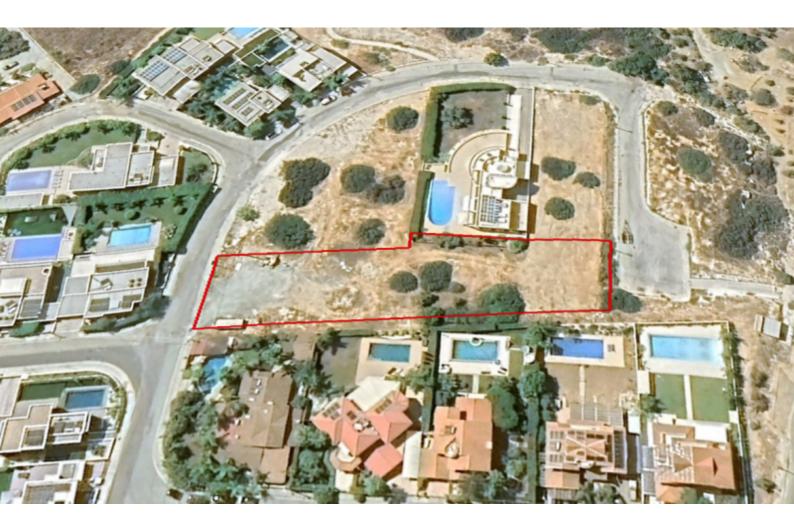

# **Key Facts**

- Residential Land
- 2,043 m<sup>2</sup> Land Size
- 30% Building Density
- Site Coverage: 20%
- Floors: 2
- Height: 8.3m
- Title Deed: Available

# Description

Large Residential Plot For Sale in Moutagiaka, Limassol Located within one of the most sought-after and upscale areas! It offers excellent access to the highway and the tourist area In addition, many amenities are close by 2,043m2 of Plot area Around 40m of Road Frontage 30% of Building Density 20% of Site Coverage Up to 2 floors and a height of 8.3m Access to a registered road from two sides All development infrastructures are in place This fantastic plot is excellent for developing your ideal family home! It is also suitable for plot division