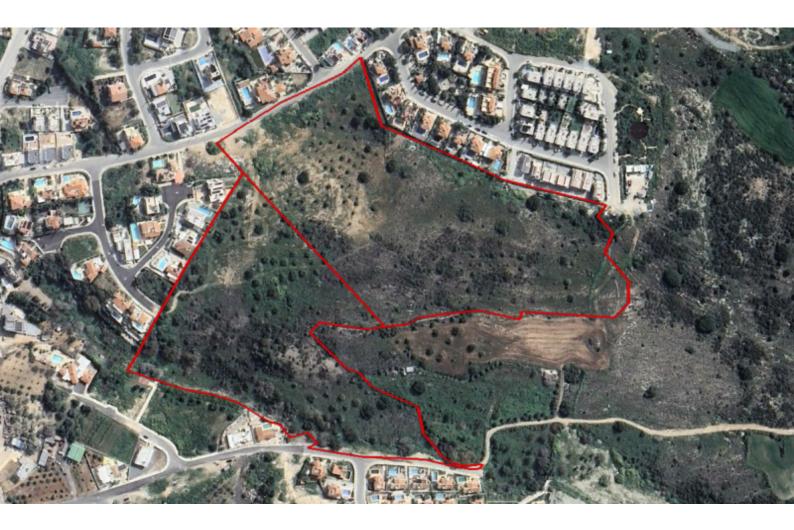

## Description

2 Huge Adjacent Residential Land Parcels For Sale in Konia, Paphos Located within one of the most sought-after areas in Paphos It offers the utmost convenience with quick and easy access to the city center and the highway! Excellent opportunity for a large residential development or plot division! 72,941m2 of Land area Around 312m of Road Frontage 40% of Building Density 25% of Site Coverage Up to 2 floors and a height of 10m Access to a registered road from 3 sides These exceptional land parcels are excellent for a large residential development in one of the most in-demand areas It is also suitable for plot division