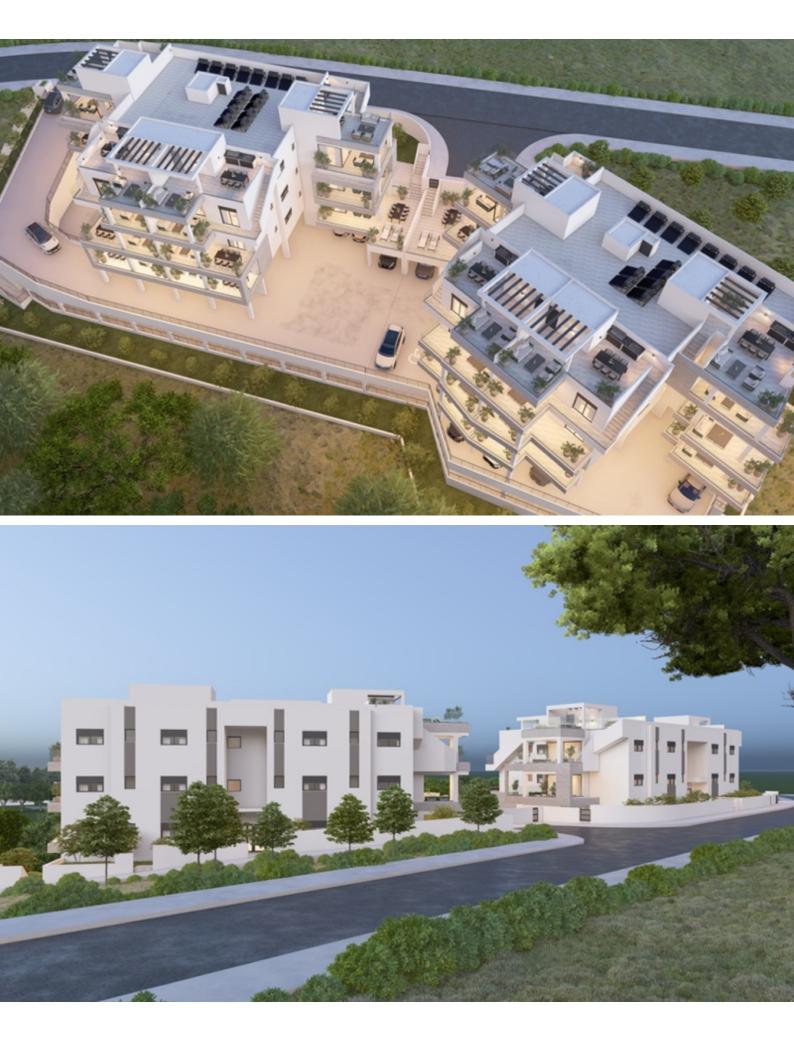

## Description

Brand New Spacious 2 Bedroom Apartment For Sale in Panthea, Limassol Located within one of the most peaceful and sought-after areas It offers easy access to a plethora of marines and the highway In addition, it is only a short distance from the reputable Grammar School! Cul-de-sac! 1st Floor 2 Bedrooms 2 Bathrooms 1 Ensuite + 1 Family Bathroom 89m2 of Net Indoor area 29m2 of Covered Veranda Covered Parking Storeroom Photovoltaic System Underfloor Heating A/C (VRV in the living area and Split units in other areas) Pressurized water system CCTV Electric shutters in the bedrooms False ceilings with hidden lighting