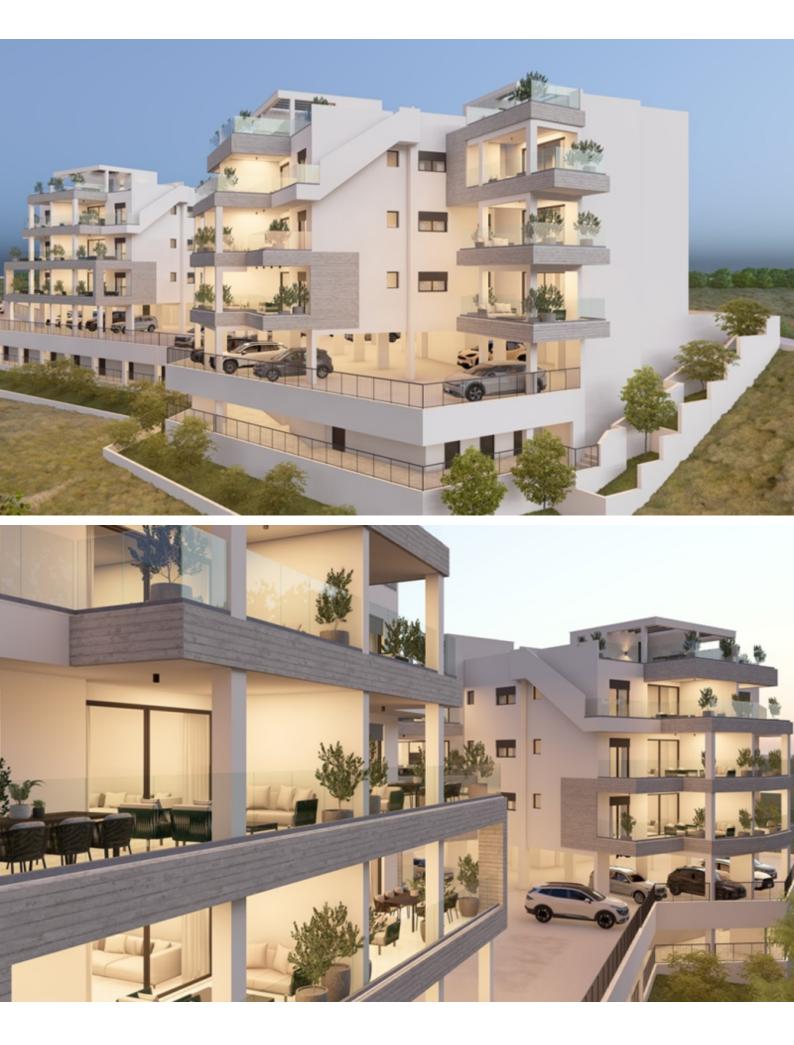

## Description

Brand New Spacious 2 Bedroom Apartment For Sale in Panthea, Limassol Located within one of the most peaceful and sought-after areas It offers easy access to a plethora of marines and the highway In addition, it is only a short distance from the reputable Grammar School! Cul-de-sac! 1st Floor 2 Bedrooms 2 Bathrooms 1 Ensuite + 1 Family Bathroom 89m2 of Net Indoor area 29m2 of Covered Veranda Covered Parking Storeroom Photovoltaic System Underfloor Heating A/C (VRV in the living area and Split units in other areas) Pressurized water system CCTV Electric shutters in the bedrooms False ceilings with hidden lighting

## **Outdoor Features**

- Barbecue area
- Photovoltaic System
- Solar System

Fitted Kitchen Fitted Wardrobes Open Plan BBQ Area Elevator This remarkable apartment is a compelling investment opportunity! It is excellent for permanent living for a couple or a small family