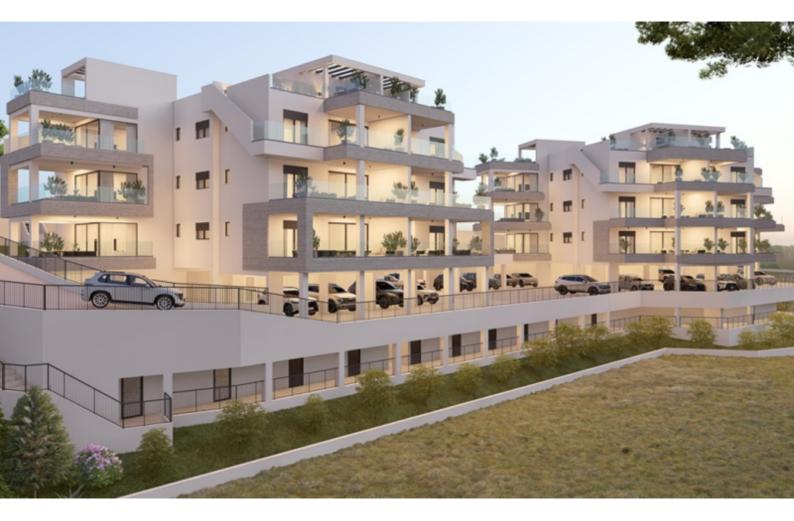

## Description

Brand New Spacious 2 Bedroom Apartment For Sale in Panthea, Limassol Located within one of the most peaceful and sought-after areas It offers easy access to a plethora of marines and the highway In addition, it is only a short distance from the reputable Grammar School! Cul-de-sac! 1st Floor 2 Bedrooms 2 Bathrooms 1 Ensuite + 1 Family Bathroom 89m2 of Net Indoor area 29m2 of Covered Veranda Covered Parking Storeroom Photovoltaic System Underfloor Heating A/C (VRV in the living area and Split units in other areas) Pressurized water system CCTV Electric shutters in the bedrooms False ceilings with hidden lighting