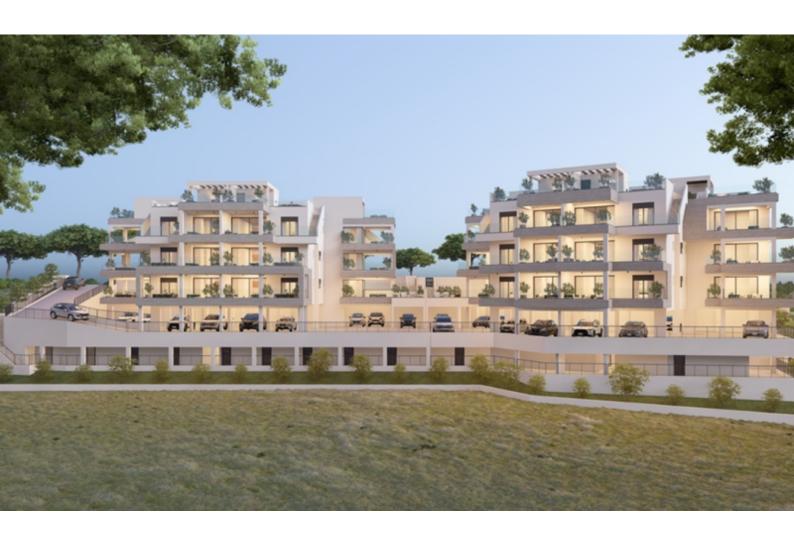

## Description

Brand New Spacious 2 Bedroom Apartment For Sale in Panthea, Limassol Located within one of the most peaceful and sought-after areas It offers easy access to a plethora of marines and the highway In addition, it is only a short distance from the reputable Grammar School! Cul-de-sac! 1st Floor 2 Bedrooms 2 Bathrooms 1 Ensuite + 1 Family Bathroom 89m2 of Net Indoor area 29m2 of Covered Veranda Covered Parking Storeroom Photovoltaic System Underfloor Heating A/C (VRV in the living area and Split units in other areas) Pressurized water system CCTV Electric shutters in the bedrooms False ceilings with hidden lighting