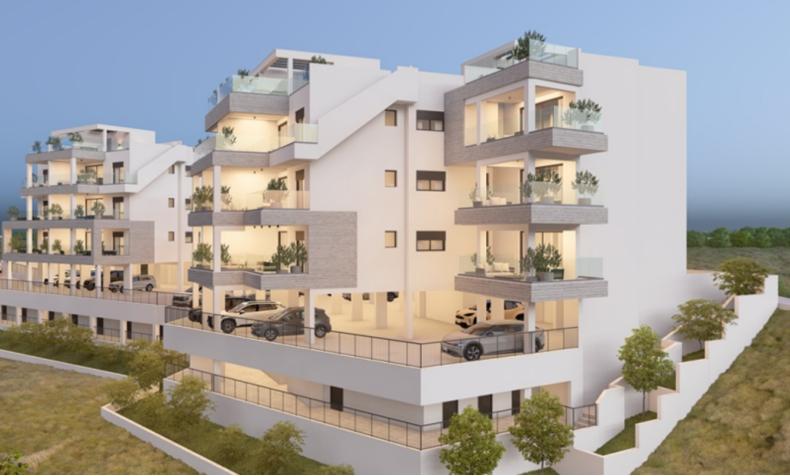

## **Description**

Brand New Spacious 2 Bedroom Penthouse For Sale in Panthea, Limassol Located within one of the most peaceful and sought-after areas It offers easy access to a plethora of marines and the highway In addition, it is only a short distance from the reputable Grammar School! Cul-de-sac!

3rd Floor

Private roof garden!

- 2 Bedrooms
- 2 Bathrooms
- 1 Ensuite + 1 Family Bathroom

89m2 of Net Indoor area

17m2 of Covered Veranda

5m2 of Uncovered Veranda

55m2 of Roof Garden area

Covered Parking