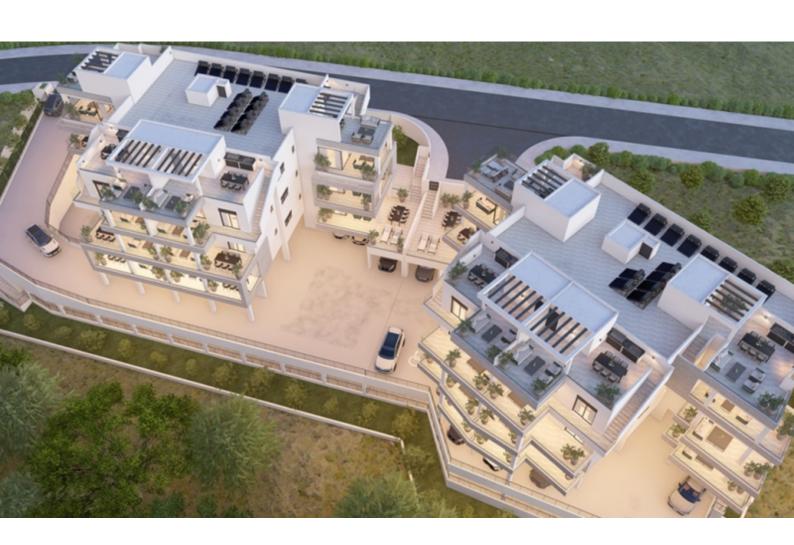

## **Description**

Brand New Spacious 2 Bedroom Penthouse For Sale in Panthea, Limassol Located within one of the most peaceful and sought-after areas It offers easy access to a plethora of marines and the highway In addition, it is only a short distance from the reputable Grammar School! Cul-de-sac!

3rd Floor

Private roof garden!

- 2 Bedrooms
- 2 Bathrooms
- 1 Ensuite + 1 Family Bathroom

89m2 of Net Indoor area

17m2 of Covered Veranda

5m2 of Uncovered Veranda

55m2 of Roof Garden area

Covered Parking