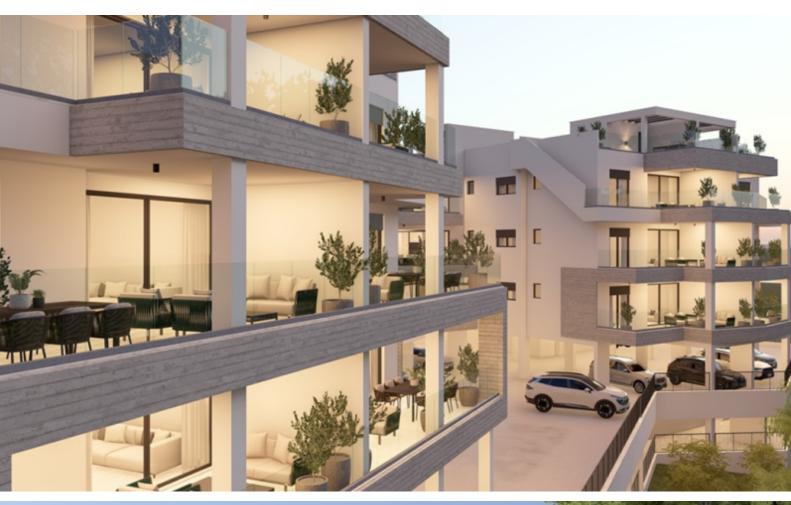

## **Description**

Brand New Spacious 2 Bedroom Penthouse For Sale in Panthea, Limassol Located within one of the most peaceful and sought-after areas It offers easy access to a plethora of marines and the highway In addition, it is only a short distance from the reputable Grammar School! Cul-de-sac!

3rd Floor

Private roof garden!

- 2 Bedrooms
- 2 Bathrooms
- 1 Ensuite + 1 Family Bathroom

89m2 of Net Indoor area

17m2 of Covered Veranda

5m2 of Uncovered Veranda

55m2 of Roof Garden area

Covered Parking