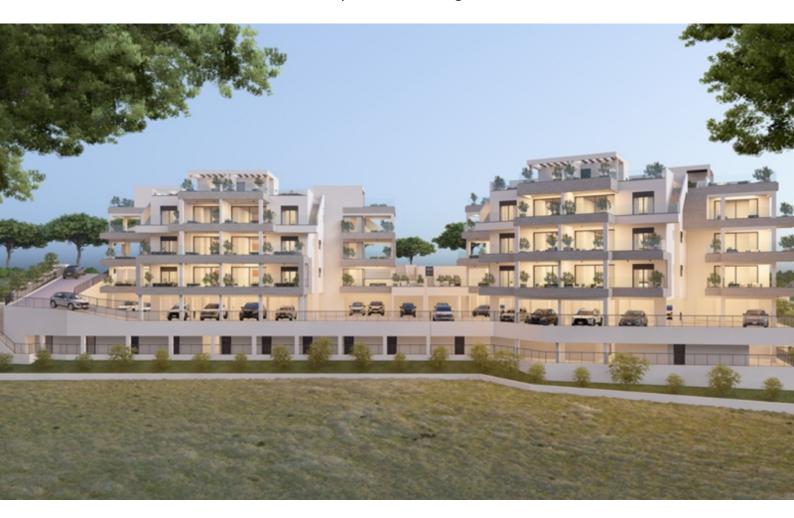

## **Description**

Brand New Spacious 2 Bedroom Penthouse For Sale in Panthea, Limassol Located within one of the most peaceful and sought-after areas It offers easy access to a plethora of marines and the highway In addition, it is only a short distance from the reputable Grammar School! Cul-de-sac!

3rd Floor

Private roof garden!

- 2 Bedrooms
- 2 Bathrooms
- 1 Ensuite + 1 Family Bathroom

89m2 of Net Indoor area

17m2 of Covered Veranda

5m2 of Uncovered Veranda

55m2 of Roof Garden area

Covered Parking