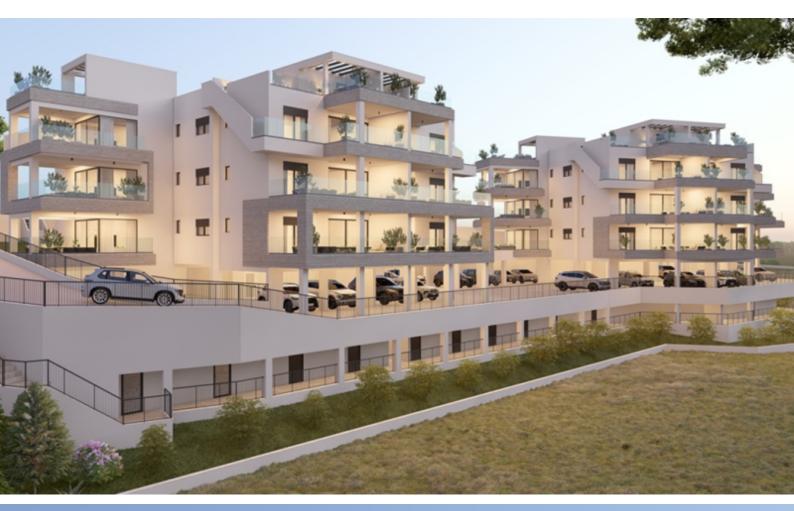

## **Description**

Brand New Spacious 2 Bedroom Penthouse For Sale in Panthea, Limassol Located within one of the most peaceful and sought-after areas It offers easy access to a plethora of marines and the highway In addition, it is only a short distance from the reputable Grammar School! Cul-de-sac!

3rd Floor

Private roof garden!

- 2 Bedrooms
- 2 Bathrooms
- 1 Ensuite + 1 Family Bathroom

89m2 of Net Indoor area

17m2 of Covered Veranda

5m2 of Uncovered Veranda

55m2 of Roof Garden area

Covered Parking