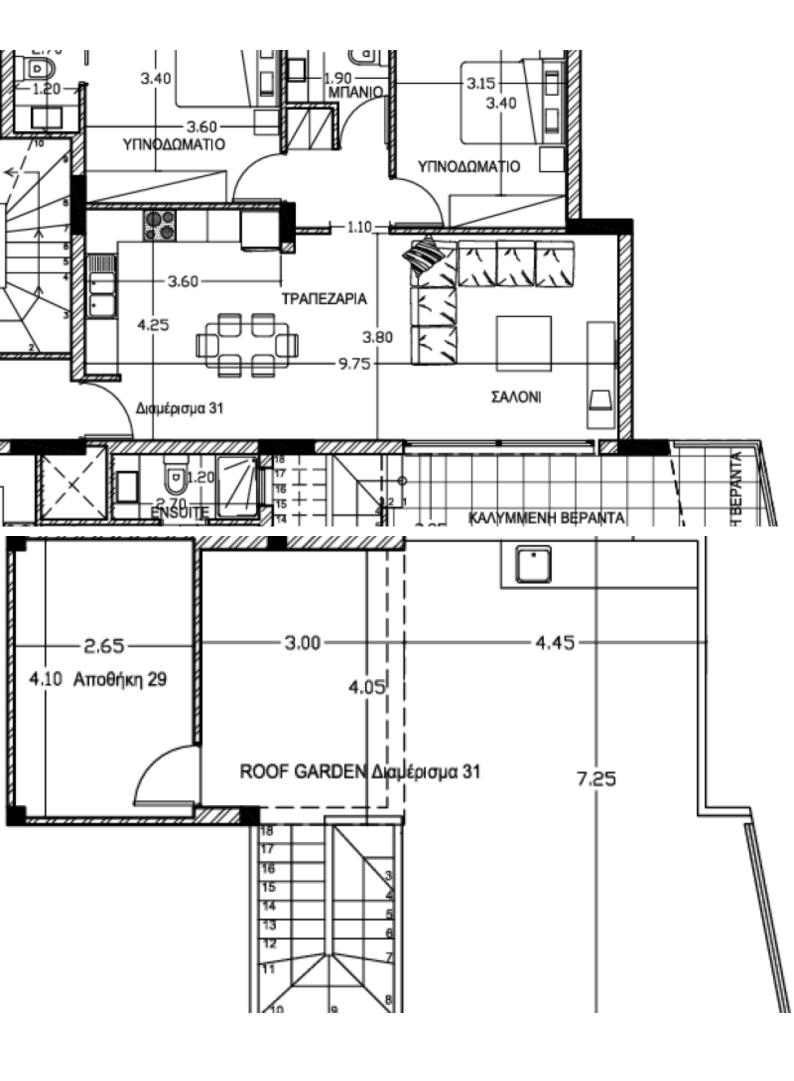

## **Key Facts**

- 2 Beds
- 2 Baths
- 89 m<sup>2</sup> Covered Area
- 17 m² Covered Verandas
- Uncovered verandas:  $60m^2$
- New Build
- Title Deed: Available

ID: 39226

3rd Floor

Private roof garden!

- 2 Bedrooms
- 2 Bathrooms
- 1 Ensuite + 1 Family Bathroom

89m2 of Net Indoor area

17m2 of Covered Veranda

5m2 of Uncovered Veranda

55m2 of Roof Garden area

Covered Parking