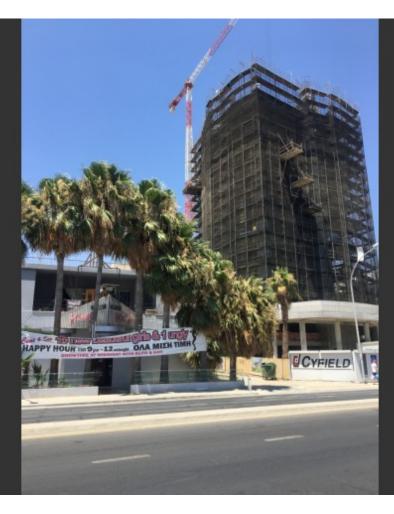

# Description

Sea-Front Development Land - Presented Exclusively by ZPG Unique peace of land comprises three adjacent land parcels, forming one large uniform piece of development land with total area of 11,689 m<sup>2</sup>.

The property situated on the most prominent seaside area of Limassol, being in between to the upcoming Limassol DelMar and the Olympic Resort.

The total area of the plot is 11,689 m<sup>2</sup>.

Planning Zone for parcel No. 1 (3,184 m<sup>2</sup>) & parcel No. 2 (7,729 m<sup>2</sup>) is T1 $\beta$ 