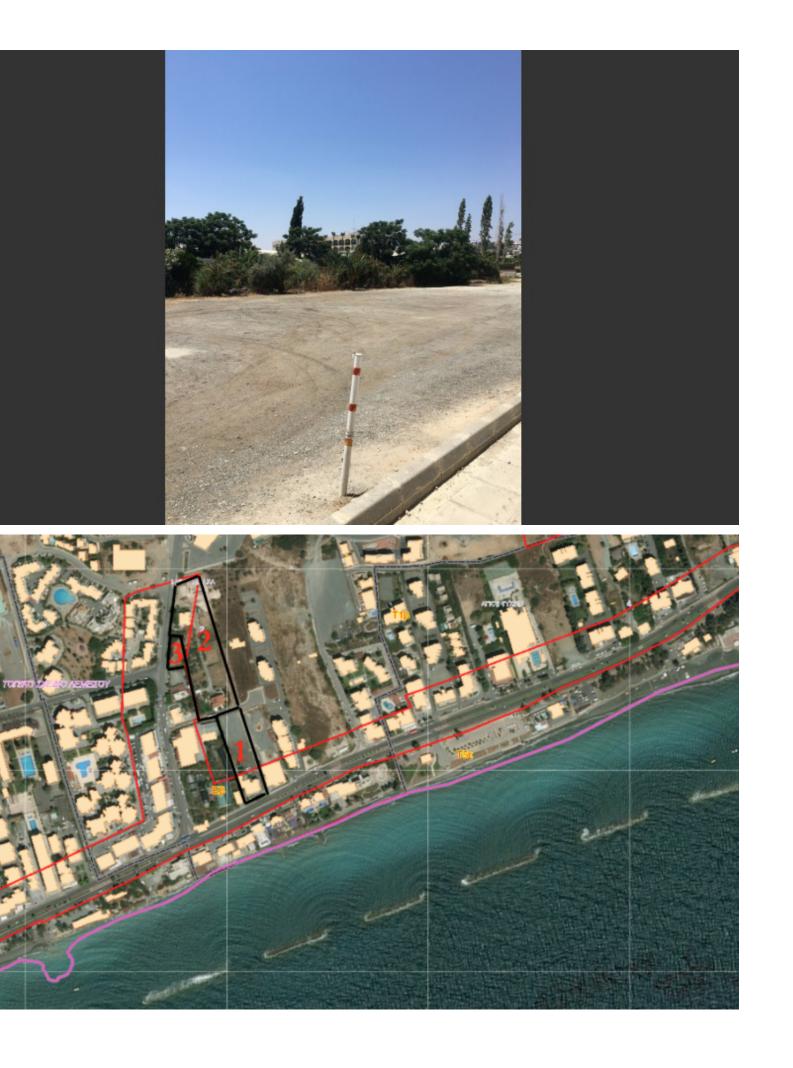

# Description

Sea-Front Development Land - Presented Exclusively by ZPG Unique peace of land comprises three adjacent land parcels, forming one large uniform piece of development land with total area of 11,689 m<sup>2</sup>.

The property situated on the most prominent seaside area of Limassol, being in between to the upcoming Limassol DelMar and the Olympic Resort.

The total area of the plot is 11,689 m<sup>2</sup>.

Planning Zone for parcel No. 1 (3,184 m<sup>2</sup>) & parcel No. 2 (7,729 m<sup>2</sup>) is T1 $\beta$ 

Zone T1 $\beta$ Building Factor  $\Sigma \Delta = 60\%$ Coverage Factor  $\Pi K = 25\%$ 

Planning Zone for parcel No. 3 (776 m<sup>2</sup>)

Zone E $\beta$ Building Factor  $\Sigma \Delta = 140\%$ Coverage Factor  $\Pi K = 50\%$ 