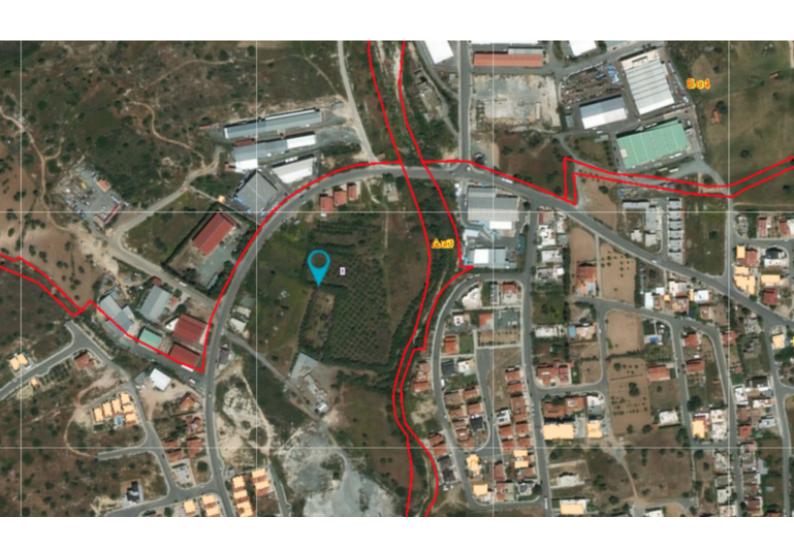

## Residential Land 21,411 SQM For Sale

€3,700,000

Ypsonas, Limassol

## **Description**

Proudly offered exclusively by RedDot Residences!

Residential Land in Ypsonas with Building Density of 80% and Site Coverage: 45%. It consist by three adjoin parcels that resulted in an overall size of 21,411! Value for money - Suitable for the development of residential projects as well as division of individual residential plots.