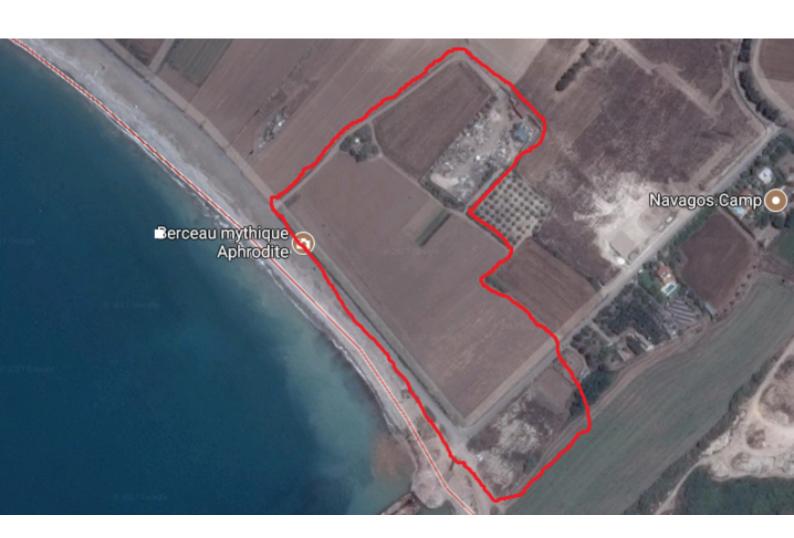

# Residential Land 48,000 SQM For Sale

### **Key Facts**

• Residential Land

• 48,000 m<sup>2</sup> Land Size

• 25% Building Density

Site Coverage: 20%Title Deed: Available

ID: 9017

## **Description**

Large Residential land consisting by five adjoining parcels. They can be also sold separately or in a combination.

This prominent property is located on the sea front line of Geroskipou Sea Side Area just opposite the upcoming Unique & Massive "Eden Project".