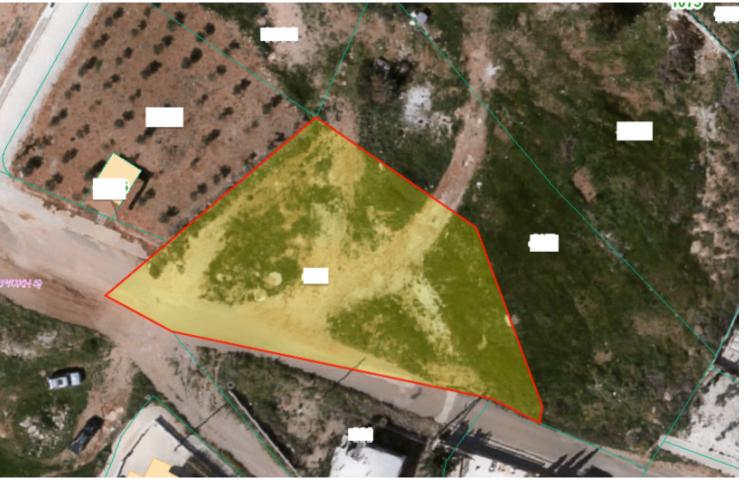

# Residential Land 1,199 SQM For Sale

### **Key Facts**

• Residential Land

• 1,199 m<sup>2</sup> Land Size

• 30% Building Density

• Site Coverage: 20%

Floors: 2Height: 8m

• Title Deed: Available

ID: 9265